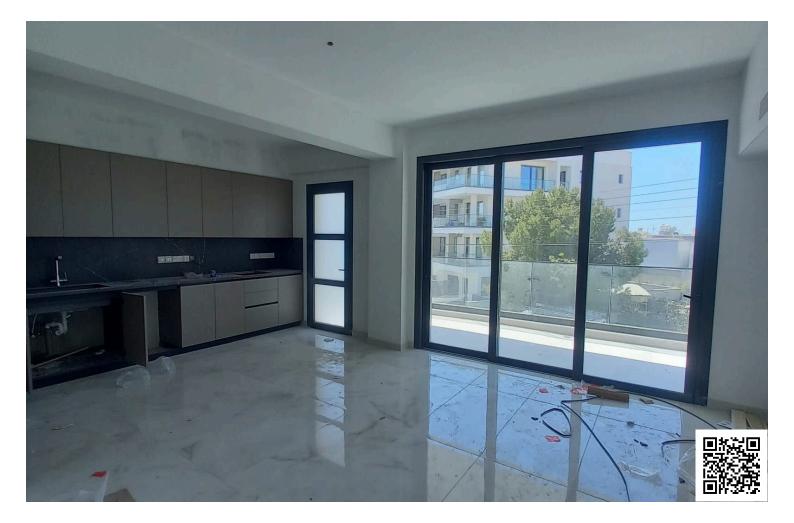

### Description

Welcome to this modern two-bedroom apartment located in the heart of Mesa Geitonia. Spanning 78 square meters, this stylish space offers contemporary living in a thriving neighborhood. The apartment, which is fully furnished and ready for you to move in, is situated on the second floor of a three-story building equipped with an elevator.

This apartment features one well-appointed bathroom and comfortable living spaces, perfect for individuals or small families. Its modern design incorporates the latest trends, ensuring both style and functionality.