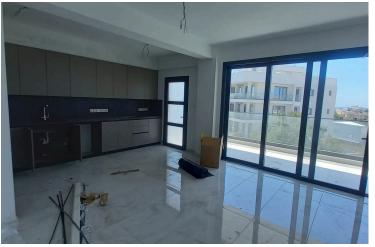

### Description

Welcome to this modern two-bedroom apartment located in the heart of Mesa Geitonia. Spanning 78 square meters, this stylish space offers contemporary living in a thriving neighborhood. The apartment, which is fully furnished and ready for you to move in, is situated on the second floor of a three-story building equipped with an elevator.

This apartment features one well-appointed bathroom and comfortable living spaces, perfect for individuals or small families. Its modern design incorporates the latest trends, ensuring both style and functionality.