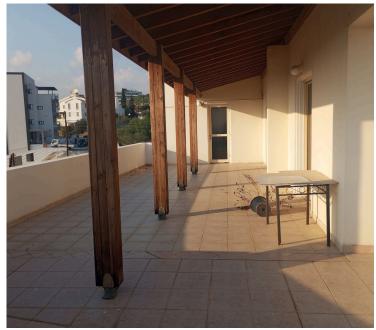

The apartment has a spacious livingroom with top-to-celing windows and access to the large roofgarden of 115 sqm. There is a separate spacious kitchen with all electrical appliances.

It offers three very bright bedroom, each with a balcony. A family bathroom with bathtub and an additional quest WC.

Also it comes with covered parking space.

The penthouse can be easily turned to an office of 115 sqm.

For more informations and viewings, contact us.