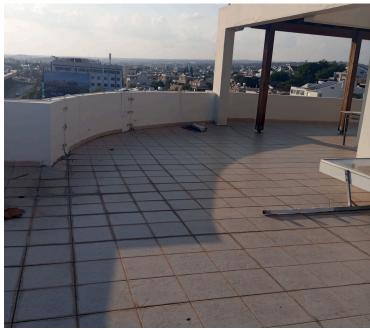

The apartment has a spacious livingroom with top-to-celing windows and access to the large roofgarden of 115 sqm. There is a separate spacious kitchen with all electrical appliances.

It offers three very bright bedroom, each with a balcony. A family bathroom with bathtub and an additional quest WC.

Also it comes with covered parking space.

The penthouse can be easily turned to an office of 115 sqm.

For more informations and viewings, contact us.