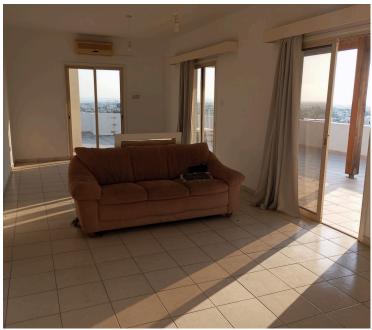

The apartment has a spacious livingroom with top-to-celing windows and access to the large roofgarden of 115 sqm. There is a separate spacious kitchen with all electrical appliances.

It offers three very bright bedroom, each with a balcony. A family bathroom with bathtub and an additional quest WC.