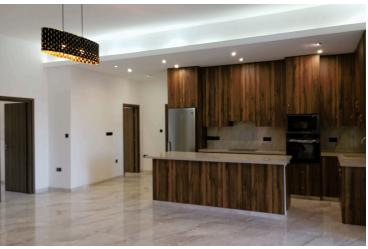

This property is in an excellent condition and it just been renovated.

This huge bugalow has an open plan living area. It consists a lange living area with a cozy fireplace and a sitting/dining area with open kitchen. Also there is a beautiful winter garden.