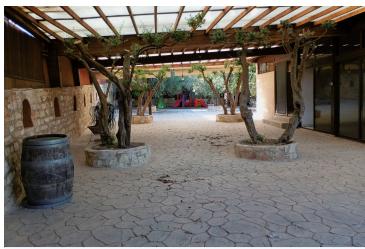

It offers 4 good sized bedrooms. Two bedroom are en-suite(shower). A spacious family bathroom with bathtub and a quest WC.

Outside there are big verandas and a big pergola. Adding to that the mature garden is full with olive trees. It's perfect for families with kids, and the little ones can have a lot of fun in the own playgroung in the garden.

The property offers plenty parking spaces(6-8) at the back.

Aircondition units are in all rooms and also there is roof aircondictioning in the living/dining area.

The property can be offered fully furnished and/or with outdoor jacuzzi for an additional charge.

### **Facilities**

Aircondition, Split system

Parking, Uncovered

Storage

Childrens playground

Pergola

Landscaped garden

Solar water heater