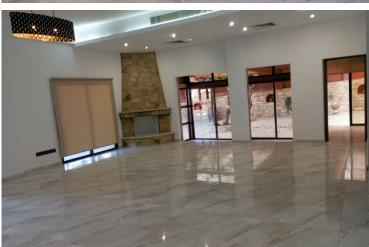

This property is in an excellent condition and it just been renovated.

This huge bugalow has an open plan living area. It consists a lange living area with a cozy fireplace and a sitting/dining area with open kitchen. Also there is a beautiful winter garden.

It offers 4 good sized bedrooms. Two bedroom are en-suite(shower). A spacious family bathroom with bathtub and a quest WC.

Outside there are big verandas and a big pergola. Adding to that the mature garden is full with olive trees. It's perfect for families with kids, and the little ones can have a lot of fun in the own playgroung in the garden.