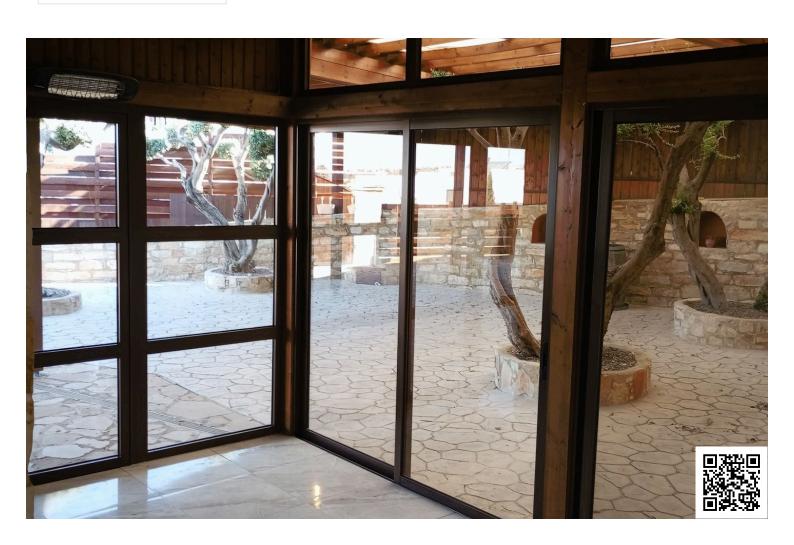

This property is in an excellent condition and it just been renovated.

This huge bugalow has an open plan living area. It consists a lange living area with a cozy fireplace and a sitting/dining area with open kitchen. Also there is a beautiful winter garden.

The property offers plenty parking spaces(6-8) at the back.

Aircondition units are in all rooms and also there is roof aircondictioning in the living/dining area.

The property can be offered fully furnished and/or with outdoor jacuzzi for an additional charge.