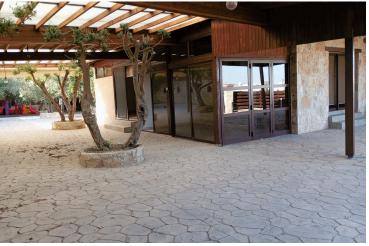

It offers 4 good sized bedrooms. Two bedroom are en-suite(shower). A spacious family bathroom with bathtub and a quest WC.

Outside there are big verandas and a big pergola. Adding to that the mature garden is full with olive trees. It's perfect for families with kids, and the little ones can have a lot of fun in the own playgroung in the garden.

The property offers plenty parking spaces(6-8) at the back.

Aircondition units are in all rooms and also there is roof aircondictioning in the living/dining area.

The property can be offered fully furnished and/or with outdoor jacuzzi for an additional charge.