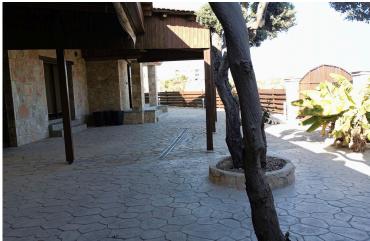

It offers 4 good sized bedrooms. Two bedroom are en-suite(shower). A spacious family bathroom with bathtub and a quest WC.

Outside there are big verandas and a big pergola. Adding to that the mature garden is full with olive trees. It's perfect for families with kids, and the little ones can have a lot of fun in the own playgroung in the garden.

The property offers plenty parking spaces(6-8) at the back.

Aircondition units are in all rooms and also there is roof aircondictioning in the living/dining area.

The property can be offered fully furnished and/or with outdoor jacuzzi for an additional charge.