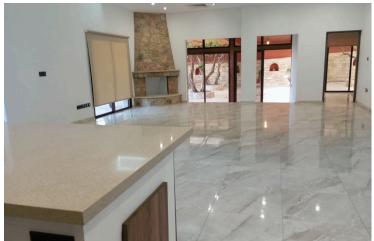

This property is in an excellent condition and it just been renovated.

This huge bugalow has an open plan living area. It consists a lange living area with a cozy fireplace and a sitting/dining area with open kitchen. Also there is a beautiful winter garden.