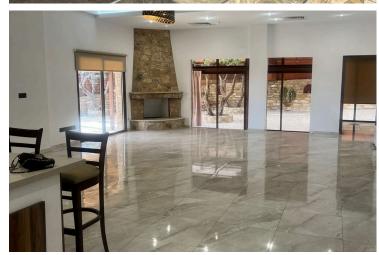

This property is in an excellent condition and it has just been renovated.

Property offers a open plan living area with kitchen, a cozy fireplace and a sitting/dining area. Also there is a second semi seperate living area connected to the large garden.