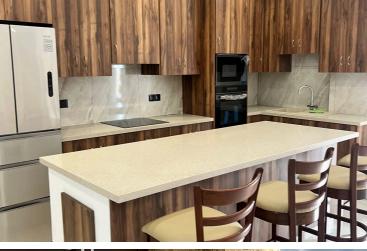

This property is in an excellent condition and it has just been renovated.

Property offers a open plan living area with kitchen, a cozy fireplace and a sitting/dining area. Also there is a second semi seperate living area connected to the large garden.

#### **Features**

Bath Combined kitchen and dining area Bright

Corner Country view Courtyard

Double glazing Easy access to highway En suite shower

Fitted wardrobes Entrance gate Fly screens

Ground floor bedroom Garden, large Granite countertops