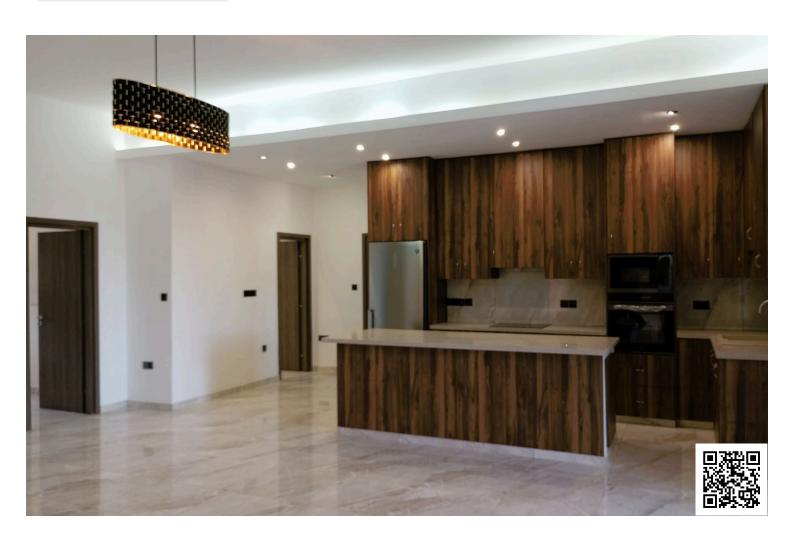

This property is in an excellent condition and it has just been renovated.

Property offers a open plan living area with kitchen, a cozy fireplace and a sitting/dining area. Also there is a second semi seperate living area connected to the large garden.

#### **Features**

Bath Combined kitchen and dining area Bright

Corner Country view Courtyard

Double glazing Easy access to highway En suite shower

Fitted wardrobes Entrance gate Fly screens

Ground floor bedroom Garden, large Granite countertops