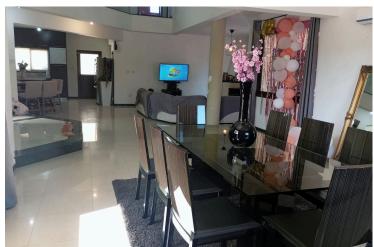

#### Ground floor:

There is a big open plan area with a kichen and a dining area and a second sitting area with fireplace. Also it offers etxra a second kitchen/laundry room. Adding to that, there is a quest WC