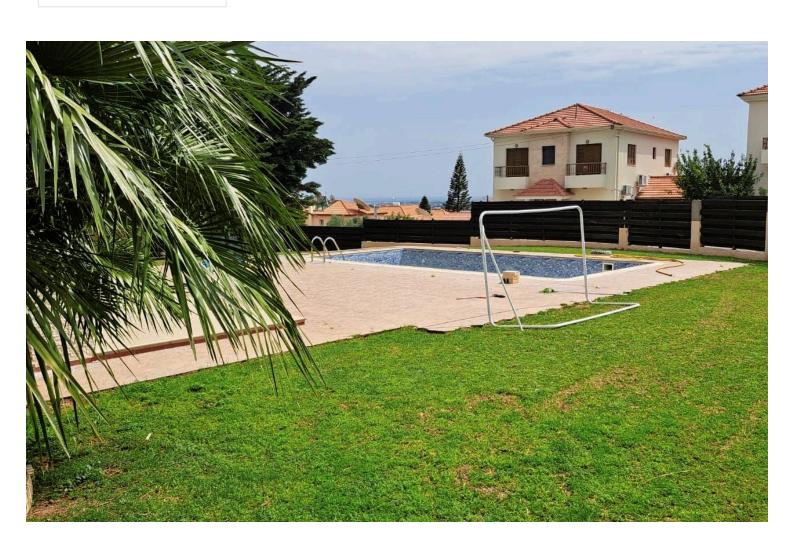

## **Description**

A beautiful house in a tranquil spot in Erimi in a very quiet neighbourhood. It is close to many amenities, the private St. John's school and the kourion beach.

It has a big garden with pool (8x4m), large veranda for relaxing and for children to play and also a lovely pergola and even a water drilling.

The pool and garden area is fenced offering good privacy. It's a corner plot plus there is green area on one side, so no direct neighbours.

Pets are welcome!