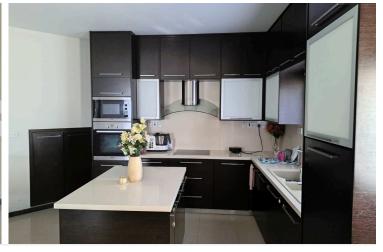

#### Ground floor:

There is a big open plan area with a kichen and a dining area and a second sitting area with fireplace. Also it offers etxra a second kitchen/laundry room. Adding to that, there is a quest WC