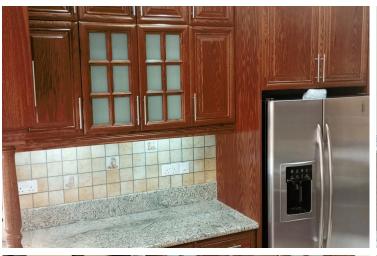

#### It offers:

- -open plan living kitchen area, a spacious kitchen with all electrical appliances plus an extra second kitchen.
- -4 bedrooms, two with en suite shower
- -Family bathroom with jacuzzi-bathtub
- -quest WC
- -laundry room with dryer and washing machine
- -fully furnished
- -fully Air-condition
- -electrical heating
- -water pressure system
- -automated entrance gate
- -covered parking for 2 cars
- -storage room
- -big terasse at the front
- -garden at one site and at the back

Granite countertops

Kitchen appliances

Near bus route

Quiet area