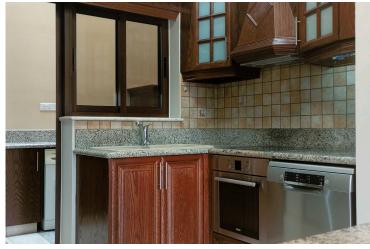

#### It offers:

- -open plan living kitchen area, a spacious kitchen with all electrical appliances plus an extra second kitchen.
- -4 bedrooms, two with en suite shower
- -Family bathroom with jacuzzi-bathtub
- -quest WC
- -laundry room with dryer and washing machine
- -fully furnished
- -fully Air-condition
- -electrical heating
- -water pressure system
- -automated entrance gate
- -covered parking for 2 cars
- -storage room
- -big terasse at the front
- -garden at one site and at the back

Granite countertops

Kitchen appliances

Near bus route

Quiet area