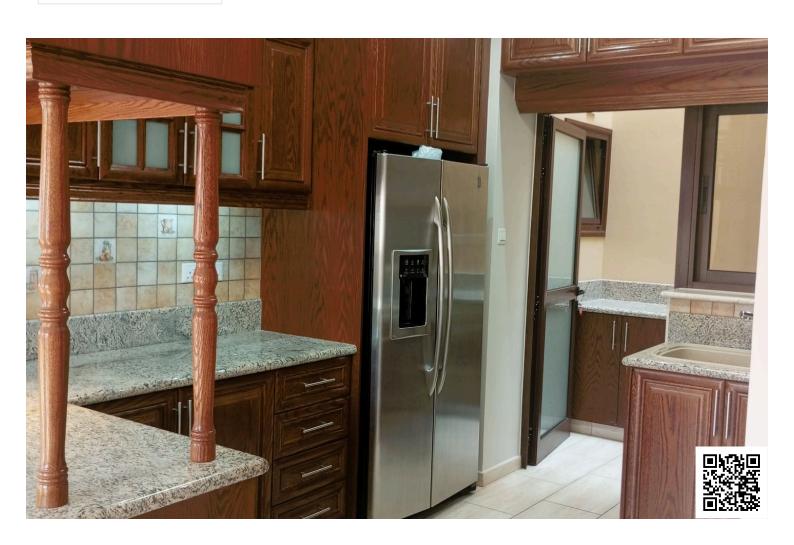

#### It offers:

- -open plan living kitchen area, a spacious kitchen with all electrical appliances plus an extra second kitchen.
- -4 bedrooms, two with en suite shower
- -Family bathroom with jacuzzi-bathtub
- -quest WC
- -laundry room with dryer and washing machine
- -fully furnished
- -fully Air-condition
- -electrical heating
- -water pressure system
- -automated entrance gate
- -covered parking for 2 cars
- -storage room
- -big terasse at the front
- -garden at one site and at the back

Granite countertops

Kitchen appliances

Near bus route

Quiet area