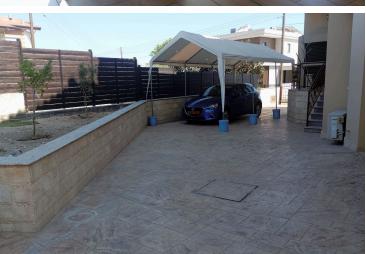

#### It offers:

- -open plan living kitchen area, a spacious kitchen with all electrical appliances plus an extra second kitchen.
- -4 bedrooms, two with en suite shower
- -Family bathroom with jacuzzi-bathtub
- -quest WC
- -laundry room with dryer and washing machine
- -fully furnished
- -fully Air-condition
- -electrical heating
- -water pressure system
- -automated entrance gate
- -covered parking for 2 cars
- -storage room
- -big terasse at the front
- -garden at one site and at the back