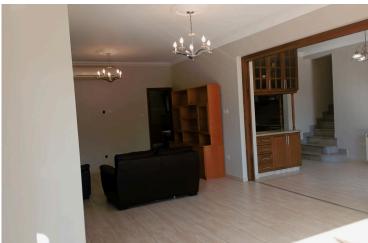

## **Description**

This new renovated four bedroom fully furnished house in Kolossi is for rent. It's closed to all amenities, schools, pharmacy, supermarket, (Alpha mega, smart), doctors, and the Alpha mega stadium.

#### It offers:

- -open plan living kitchen area, a spacious kitchen with all electrical appliances plus an extra second kitchen.
- -4 bedrooms, two with en suite shower
- -Family bathroom with jacuzzi-bathtub
- -quest WC
- -laundry room with dryer and washing machine
- -fully furnished
- -fully Air-condition
- -electrical heating
- -water pressure system
- -automated entrance gate
- -covered parking for 2 cars
- -storage room
- -big terasse at the front
- -garden at one site and at the back