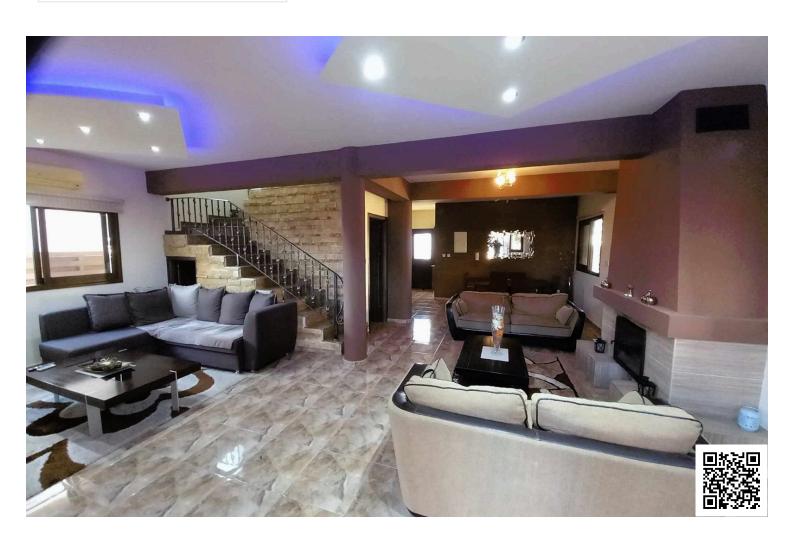

#### **Description**

Modern spacious 4 bedroom detached House is locaded in Episkopi village close to Episkopiana hotel.

The house is situated in a quite neighborhood and close to amenities, such as schools, banks, supermarkets. It is also next to several parks.

This property is in an excellent condition!

The ground floor has an open plan living area. It consists a lange living area with fireplace, sitting/dining area, with open kitchen and a guest toilet.

The upper floor has 4 large bedrooms. The master bedroom offers en-suite shower. Adding to that, there is a spacius family bathroom with a jacuzzi-bathtub.

Outside there are big verandas, garden and covered garage for 2 cars.

The house is available from middle of September.