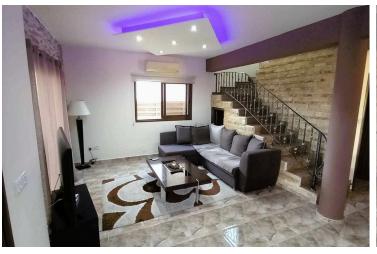

This property is in an excellent condition!

The ground floor has an open plan living area. It consists a lange living area with fireplace, sitting/dining area, with open kitchen and a guest toilet.

The upper floor has 4 large bedrooms. The master bedroom offers en-suite shower. Adding to that, there is a spacius family bathroom with a jacuzzi-bathtub.