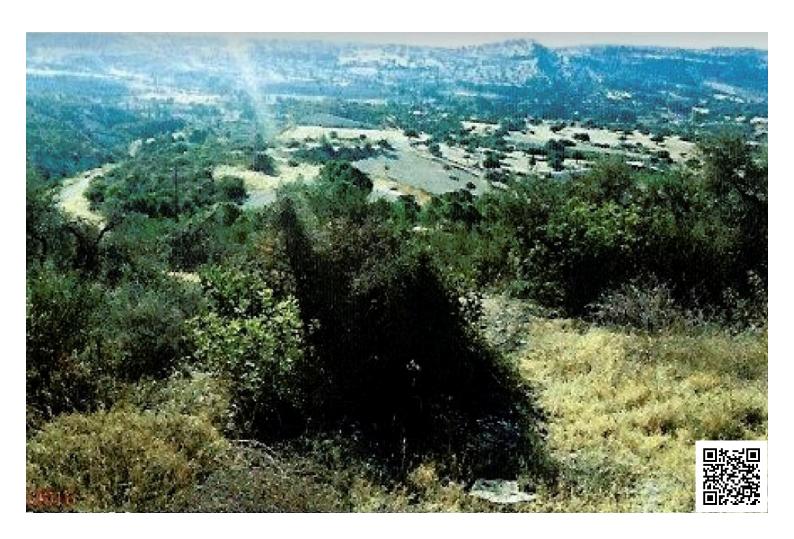

# **Description**

For quick sale. Residential land of 5500 sqm for sale located in Skarinou in Larnaka.

The zone of the property is H3 with a building density of 60% with a two floor allowance and electicity, telecommunication and water supplies.

The land can be developed residentially with the separation of 7 plots with an average area of 550 sqm with the necessary green space and road area.

It has on two sides frontage on a road. On the east side it has a 135 m frontage on a main road Skarinou - Pano Platres. On the north side there is a 100 m frontage on a road.

### **Features**

Elevated Municipal water/sewage Near amenities

Next to green area Panoramic view Quiet area