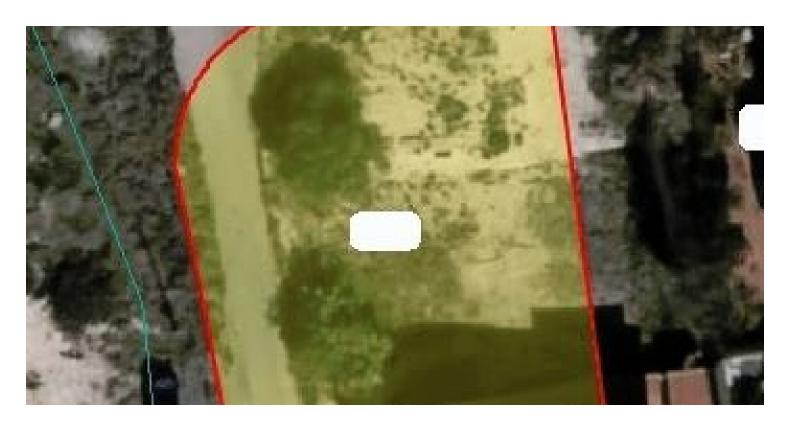

## **Specifications**

Area

[] 301 m<sup>2</sup>

Type

**Building Plot** 

## **Description**

Residential plot of 301 sqm for sale located in a prime area of Agia Fyla with view. It's a corner plot in a dead end road in a quiet area with electicity and water supplies. The zone of the property is Ka7 with a building density of 80% with a three floor allowance.