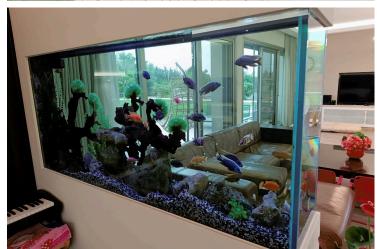

The electric gate entrance, the alarm system plus the cameras increase the security of this property. A double covered parking is also available.

A highlight for the new little residents of the house is a 500L aquarium.