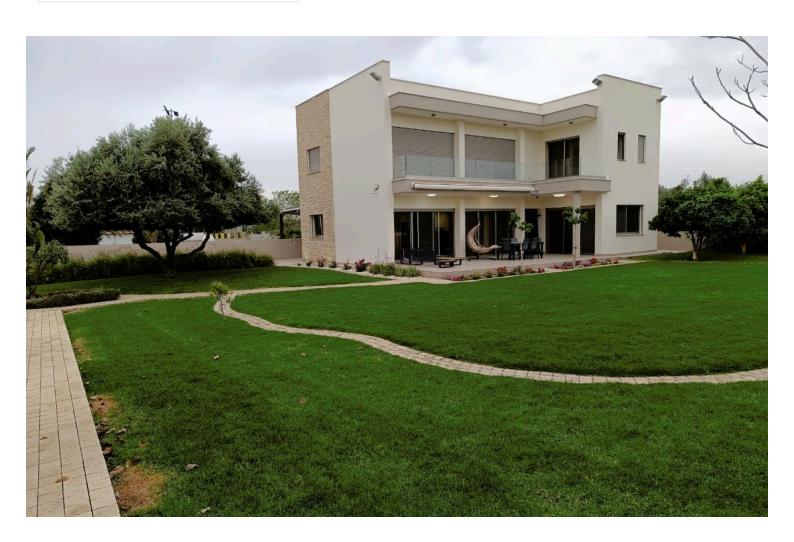

### **Description**

This modern and economic property is soon available for rent. It's locaded in a residential quiet neighborhood in Ypsonas.

It consists of a spacious 4 Bedroom detached house (260m2) plus an independent Mate's Room + WC (18m2) plus a Warehouse (45m2).

With a total covered area of 400m2 this residence is suidable for every family, big or small.

It can be offered as semi furnished or fully furnished.

it's fully airconditioned and has an underfloor heating. Also the 7.2 Kwh Solar System (photovoltaics) and the solar water heater makes the property economic.

The electric gate entrance, the alarm system plus the cameras increase the security of this property. A double covered parking is also available.

A highlight for the new little residents of the house is a 500L aquarium.