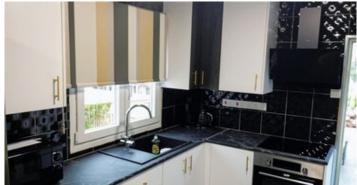

This bright penthouse has an open plan living area, big new TV (65"), comfy sofa with sleeping function and the kitchen includes new electrical appliances.

This property is fully furnished with brand new furnished and fitted wardrobes and fully air conditioned. Furthermore the bathroom offers a bathtub with Jacuzzi plus an additional shower.