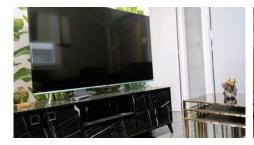

This bright penthouse has an open plan living area, big new TV (65"), comfy sofa with sleeping function and the kitchen includes new electrical appliances.

This property is fully furnished with brand new furnished and fitted wardrobes and fully air conditioned. Furthermore the bathroom offers a bathtub with Jacuzzi plus an additional shower.