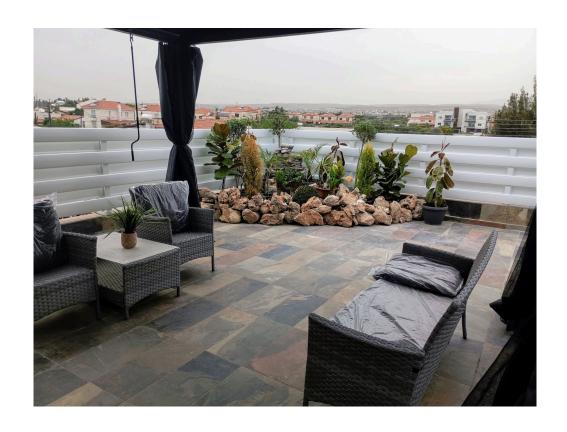

The roof garden has a wonderful village view with pergola, sitting area plus large barbeque area. To the apartment belongs also a private uncovered parking space.

In the rental price is electricity and water included.

## **Facilities**

Aircondition, Split system

Pergola

Parking, Uncovered

**Features** 

Easy access to highway Fitted wardrobes

Bright Open plan

Village view Near bus route

Near amenities Jacuzzi

Barbeque Roof Garden

**Distances** 

**Amenities** 200 m **Public Transport** 200 m

Schools 200 m