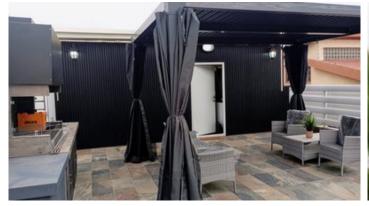

The roof garden has a wonderful village view with pergola, sitting area plus large barbeque area. To the apartment belongs also a private uncovered parking space.

In the rental price is electricity and water included.

## **Facilities**

Aircondition, Split system

Pergola

Parking, Uncovered

**Features** 

Easy access to highway Fitted wardrobes

Bright Open plan

Village view Near bus route