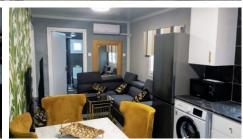

## Description

Brand new 1 bedroom penthouse is ready to move in. It is located in the heart of the wonderful village Kolsossi with easy access to the highway and near all amenities.(supermarket, butcher, pharmacies, chem. laboratories, kindergarten and schools)

This bright penthouse has an open plan living area, big new TV (65"), comfy sofa with sleeping function and the kitchen includes new electrical appliances.

This property is fully furnished with brand new furnished and fitted wardrobes and fully air conditioned. Furthermore the bathroom offers a bathtub with Jacuzzi plus an additional shower.

The roof garden has a wonderful village view with pergola, sitting area plus large barbeque area. To the apartment belongs also a private uncovered parking space.

In the rental price is electricity and water included.