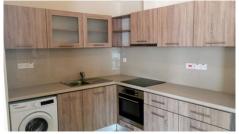

It offers an spacious open plan living room. The kitchen includes new electrical appliances. There is aircontition in all rooms and a large balkon with view.

To the apartment belongs also a private covered parking space.

Kitchen appliances

Combined kitchen and dining area

Fitted wardrobes

Double glazing

Office

**Distances** 

**Amenities** 200 m

Schools 200 m