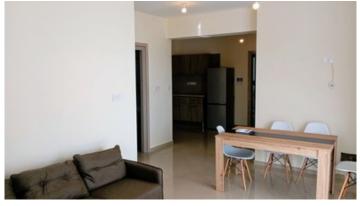

It offers an spacious open plan living room. The kitchen includes new electrical appliances. There is aircontition in all rooms and a large balkon with view.

To the apartment belongs also a private covered parking space.

Kitchen appliances

Combined kitchen and dining area

Fitted wardrobes

Double glazing

Office

**Distances** 

**Amenities** 200 m

Schools 200 m