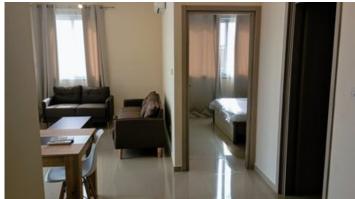

The apartment consists 1 Bedroom plus 1 spacious office. Upon Request can the office be easily converted into a second bedroom, as fitted wardrobes are also available.

This property is fully furnished with brand new furnished and fitted wardrobes.

It offers an spacious open plan living room. The kitchen includes new electrical appliances. There is aircontition in all rooms and a large balkon with view.

To the apartment belongs also a private covered parking space.