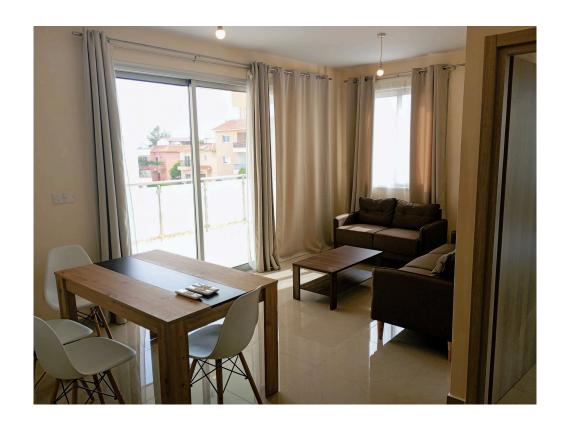

## Description

This brand new appartment is ready to be rent. It is located in Erimi with an easy access to the highway and many amenities nearby (supermarket, butcher, pharmacies, chem. laboratories, kindergarten and schools)

It offers an spacious open plan living room. The kitchen includes new electrical appliances. There is aircontition in all rooms and a large balkon with view.

To the apartment belongs also a private covered parking space.