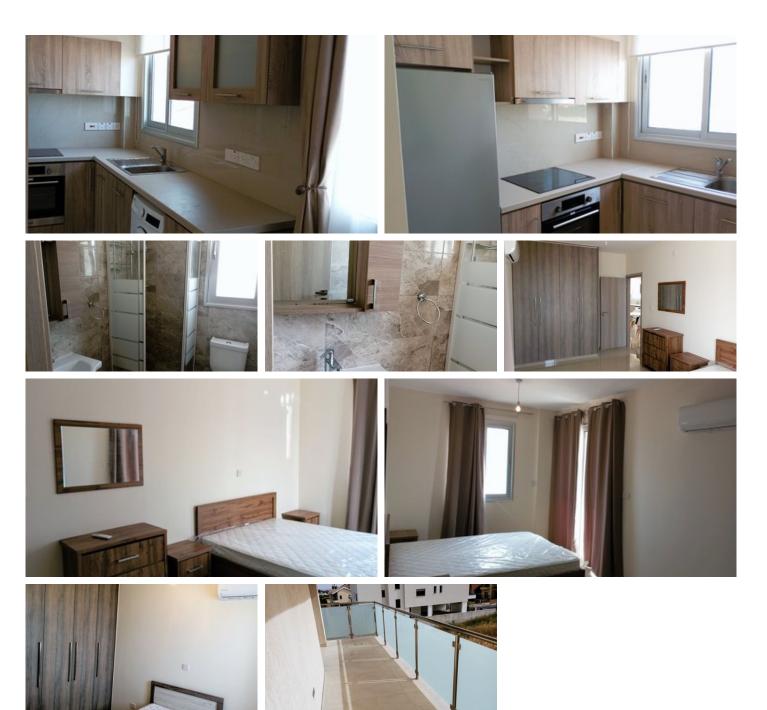

#### Description

This brand new 2 bedroom appartment is ready to be rent. It is located in Erimi with an easy access to the highway and many amenities nearby (supermarket, butcher, pharmacies, chem. laboratories, kindergarten and schools)

This property is fully furnished with brand new furnished and fitted wardrobes

It offers an spacious open plan living room. The kitchen includes new electrical appliances. There is aircontition in all rooms and a large balkon with view.

To the apartment belongs also a private covered parking space.

Be the first one to move in.

Elena Lordjie Property Consultant elord@vivorealty.com.cy (+357) 97744973

### Features

| Shower           | Balcony            |
|------------------|--------------------|
| Fitted wardrobes | Bright             |
| Open plan        | Double glazing     |
| Near amenities   | Kitchen appliances |