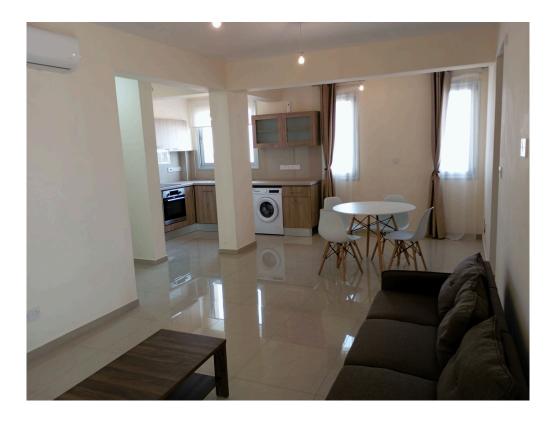

#### Description

This brand new 2 bedroom appartment is ready to be rent. It is located in Erimi with an easy access to the highway and many amenities nearby (supermarket, butcher, pharmacies, chem. laboratories, kindergarten and schools)

This property is fully furnished with brand new furnished and fitted wardrobes

It offers an spacious open plan living room. The kitchen includes new electrical appliances. There is aircontition in all rooms and a large balkon with view.

### Features

| Shower           | Balcony            |
|------------------|--------------------|
| Fitted wardrobes | Bright             |
| Open plan        | Double glazing     |
| Near amenities   | Kitchen appliances |