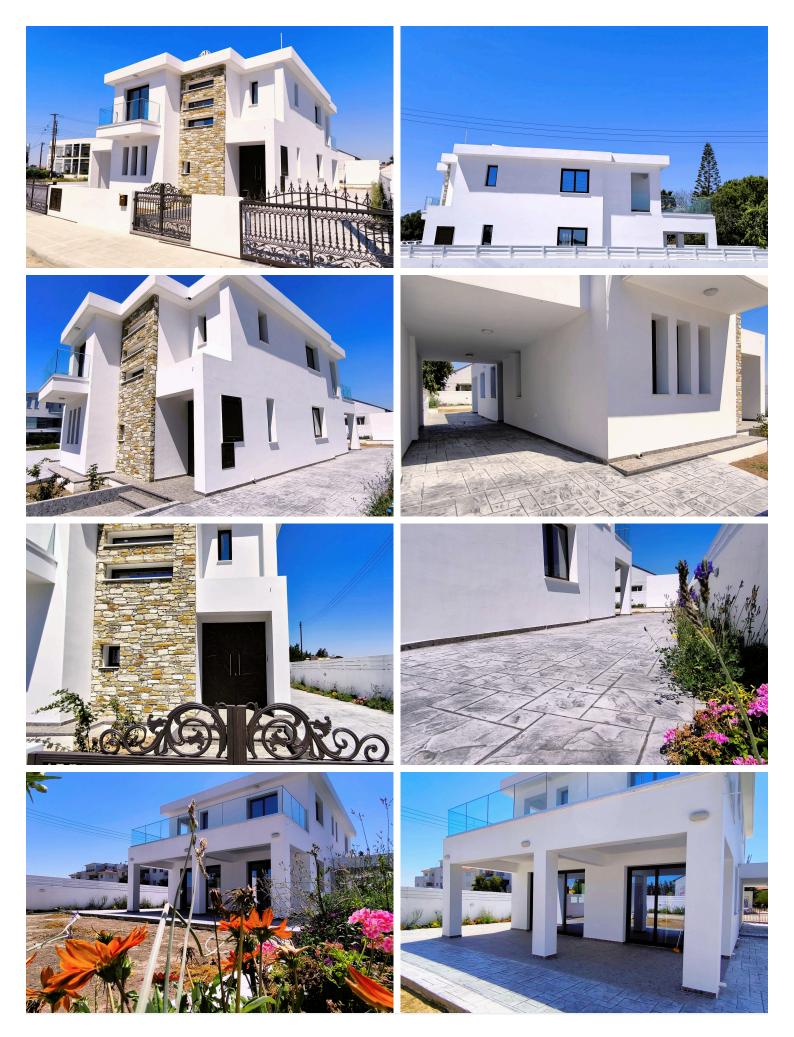

### Description

This newly developed detached villa (202 m2 inside + 76 mw2 covered verandas and parking area) offers modern living with a touch of elegance. It features an open-concept layout, filled with natural light through large windows. The kitchen boasts state-of-the-art appliances and sleek countertops, perfect for culinary enthusiasts. The spacious bedrooms with En-suites provide comfort and tranquillity, while the stylish bathrooms are designed for relaxation. The property includes a beautifully landscaped yard with space for swimming pool (optional), ideal for outdoor gatherings and leisure. Conveniently located in a nice neighbourhood close to the beach, this house is a perfect blend of luxury and functionality, ready to become your dream home or as an investment for AIR-BNB usage.

Main features and advantages:

- 2.5 km from the beach in just 4 min drive
- 3 km from the airport in just 7 min drive
- 8.2 km from Larnaca city Centre in just 13 min drive
- Large space for swimming pool (not included)
- Insulated roof with 8cm polystyrene and polystyrene at all column
- Roof space for Photovoltaic panels
- Thick insulating bricks
- Penetron Beton insulation (Crystalline Technology That Enhances The Overall Performance And Lifespan Of Concrete)
- Under floor heating installed
- Kitchen main appliances included (Bosch brand)
- Cloth washing machine and cloth dryer included
- Large detached store room with electricity