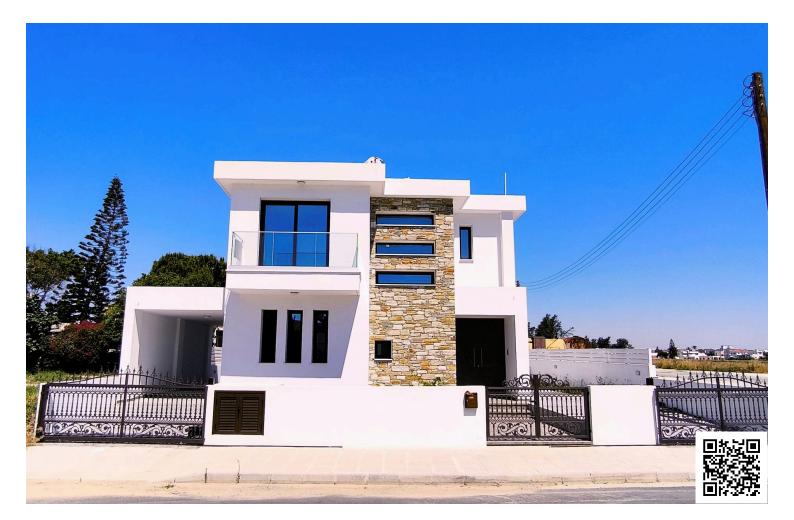

# VILLA OF 4 BEDROOM EACH WITH EN-SUITE AND LARGE YARD AT MENEOU AREA

💡 Meneou, Larnaca

€430,000 +vat

### Description

This newly developed detached villa (202 m2 inside + 76 mw2 covered verandas and parking area) offers modern living with a touch of elegance. It features an open-concept layout, filled with natural light through large windows. The kitchen boasts state-of-the-art appliances and sleek countertops, perfect for culinary enthusiasts. The spacious bedrooms with En-suites provide comfort and tranquillity, while the stylish bathrooms are designed for relaxation. The property includes a beautifully landscaped yard with space for swimming pool (optional), ideal for outdoor gatherings and leisure. Conveniently located in a nice neighbourhood close to the beach, this house is a perfect blend of luxury and functionality, ready to become your dream home or as an investment for AIR-BNB usage.