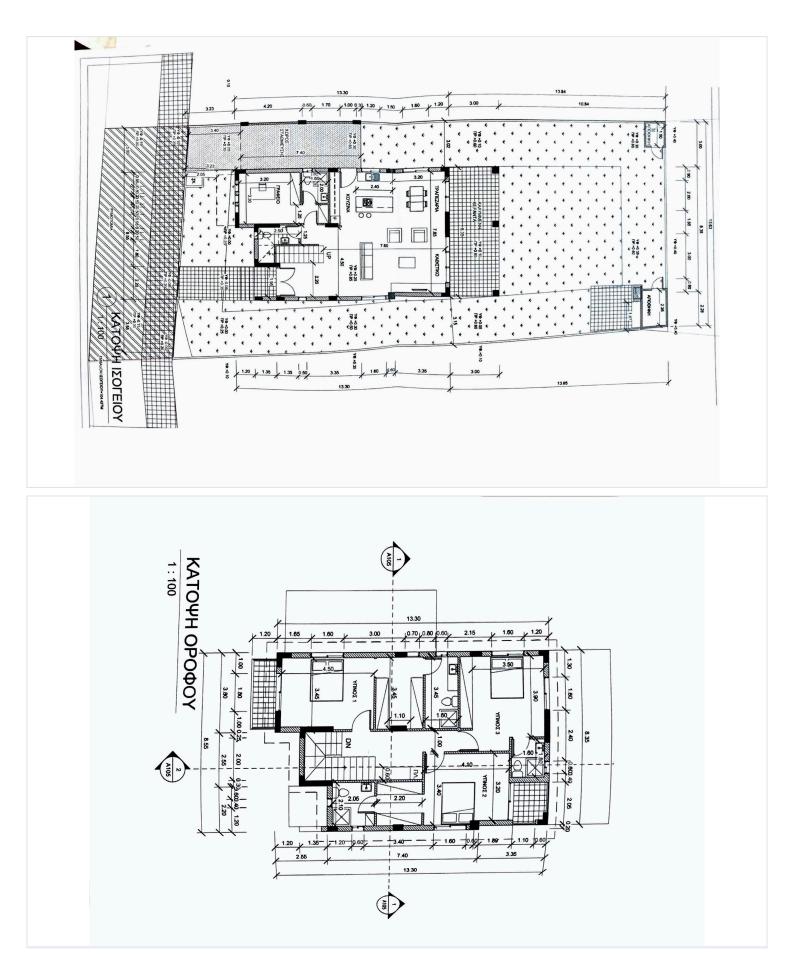

this house is a perfect blend of luxury and functionality, ready to become your dream home or as an investment for AIR-BNB usage.

Main features and advantages:

- 2.5 km from the beach in just 4 min drive
- 3 km from the airport in just 7 min drive
- 8.2 km from Larnaca city Centre in just 13 min drive
- Large space for swimming pool (not included)
- Insulated roof with 8cm polystyrene and polystyrene at all column
- Roof space for Photovoltaic panels
- Thick insulating bricks
- Penetron Beton insulation (Crystalline Technology That Enhances The Overall Performance And Lifespan Of Concrete)
- Under floor heating installed
- Kitchen main appliances included (Bosch brand)
- Cloth washing machine and cloth dryer included
- Large detached store room with electricity





### **Floor plans**







## **Additional information**

### **Facilities**

| Aircondition, Split system               | Gated complex      | Heating, Underfloor |
|------------------------------------------|--------------------|---------------------|
| Landscaped garden                        | Parking, Covered   | Pool, Optional      |
| Solar photovoltaic panels<br>(provision) | Solar water heater | Storage             |

#### Features

| Balcony                          | Balcony, back             | Balcony, front           |
|----------------------------------|---------------------------|--------------------------|
| Below market value               | Bright                    | Ceramic tiles            |
| Combined kitchen and dining area | Cul de sac                | Double glazing           |
| Easy