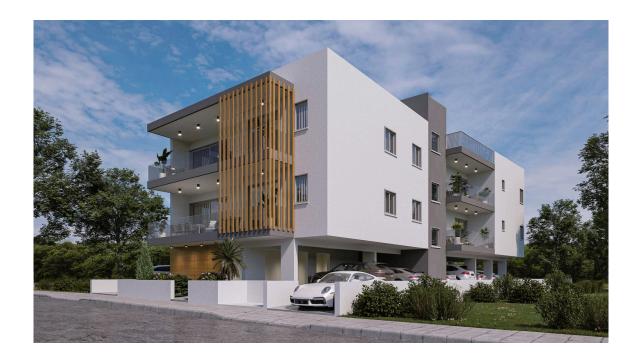

# 2 BEDROOMS FLATS WITH PHOTOVOLTAICS IN NISOU JUST 10 MINUTES FROM NICOSIA CITY

Nicosia, Nisou

69181272

**Price** €150,000 +VAT **Type** Apartment

Bedrooms 2 Bathrooms 1

**Covered** 82 m<sup>2</sup> **Covered veranda** 13 m<sup>2</sup>

## Description

This building of flats is located in an area offering all the amenities of a small city. Nisou is an area under Dali Municipality and it is just 10 munites from Nicosia and 20 minutes from Larnaca.

#### The project:

- It is a two-story building consisting of 6 apartments, 4 two-room and 2 three-room apartments. On the ground floor-pilot there is a parking space for all apartments, as well as a storage room for each and parking for two-wheelers. There is a main entrance to the apartment building and one entrance from the parking spaces.
- The project will be delivered in the first quarter of 2025