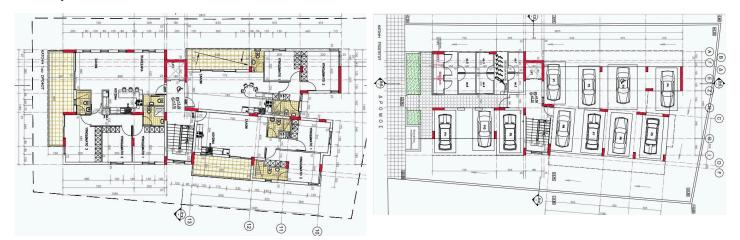

# Floor plans

#### The project:

- It is a two-story building consisting of 6 apartments, 4 two-room and 2 three-room apartments. On the ground floor-pilot there is a parking space for all apartments, as well as a storage room for each and parking for two-wheelers. There is a main entrance to the apartment building and one entrance from the parking spaces.
- The project will be delivered in the first quarter of 2025