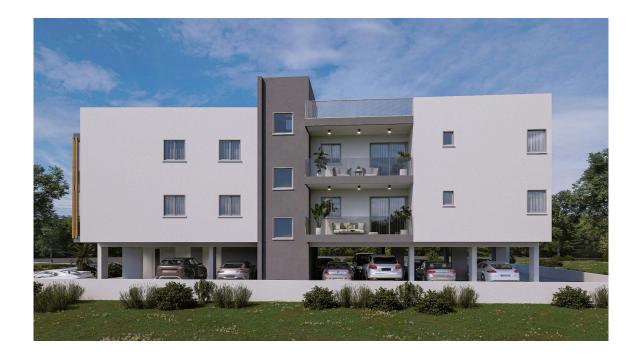

## Description

This building of flats is located in an area offering all the amenities of a small city. Nisou is an area under Dali Municipality and it is just 10 munites from Nicosia and 20 minutes from Larnaca.

#### The project:

- It is a two-story building consisting of 6 apartments, 4 two-room and 2 three-room apartments. On the ground floor-pilot there is a parking space for all apartments, as well as a storage room for each and parking for two-wheelers. There is a main entrance to the apartment building and one entrance from the parking spaces.

#### Features and extras:

- The building is of energy efficiency A
- Installed Photovoltaic system for each flat
- Flats thermal façade (θερμοπρόσοψη)
- Provision for a/c split units
- Provision for central heating
- En-suite for the main bedroom or Guest toilet