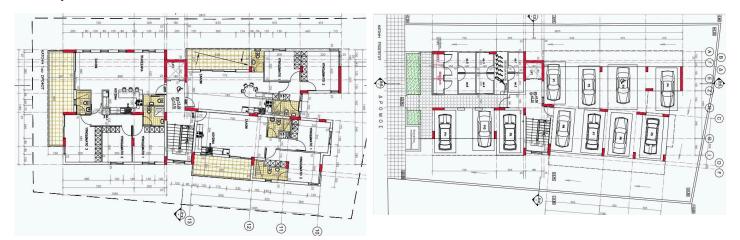

# Floor plans

#### The project:

- It is a two-story building consisting of 6 apartments, 4 two-room and 2 three-room apartments. On the ground floor-pilot there is a parking space for all apartments, as well as a storage room for each and parking for two-wheelers. There is a main entrance to the apartment building and one entrance from the parking spaces.