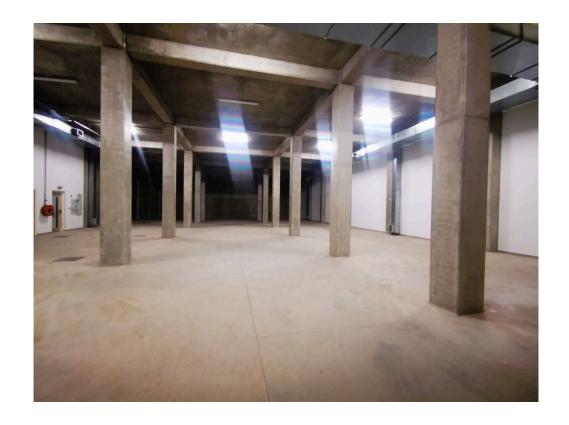

## Description

We have currently available for rent a prime location basement warehouse of 750m2 at a Hight of 5 meters which is located at Latsia with easy access to the highway.

We would be delighted to provide you with further details or arrange a site visit at your convenience.