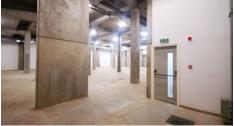

## Description

We have currently available for rent a prime location basement warehouse of 750m2 at a Hight of 5 meters which is located at Latsia with easy access to the highway.

We would be delighted to provide you with further details or arrange a site visit at your convenience.