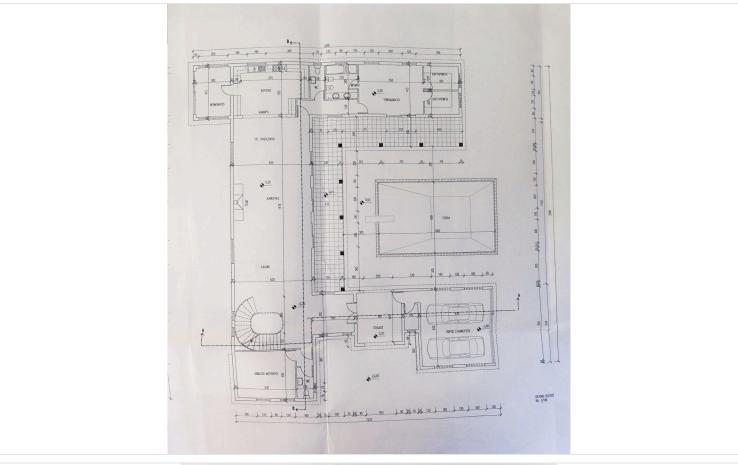

nce, framed by regal doors, opens into a grand foyer where natural light. From here, panoramic views of the large swimming pool and expansive green areas invite you to unwind in the lap of luxury.

The drive-through aspect of the entrance adds a touch of exclusivity, allowing for seamless access and departure. Imagine the convenience of arriving home through this elegant passage, surrounded by the tranquillity of your private green sanctuary.

This mansion offers a unique opportunity to own a piece of Roman elegance, where the marriage of refined living and the beauty of nature creates an unparalleled residential experience.

More detail information of the two storey villa set in 8,697m2

### Ground floor:

- Master bedroom with bathroom en-suite, walk-in dressing room





# Floor plans









# **Additional information**

# **Facilities**

Aircondition, Split system Gated complex Heating, Central, independent

Landscaped garden Outdoor shower Parking, Garage, double

Pool, Private Solar water heater Storage

## **Features**

Balcony Bar Barbeque

Ceramic tiles Connected to electric mains Country view

Courtyard Double glazing Easy access to highway

Easy access to main roads Entrance gate Garden, large

Guest WC Indoor fireplace Internal stairs

Internet Investment opportunity Irrigation system

Kitchen appliances Kitchenette Laundry room

Luxury specifications Mountain view Near amenities

Near bus route Next to green area Office

Open plan Own water supply Pool bar

Pressurized water system Rental potential Water well

# **Contact us**



### **Office Properties**

(+