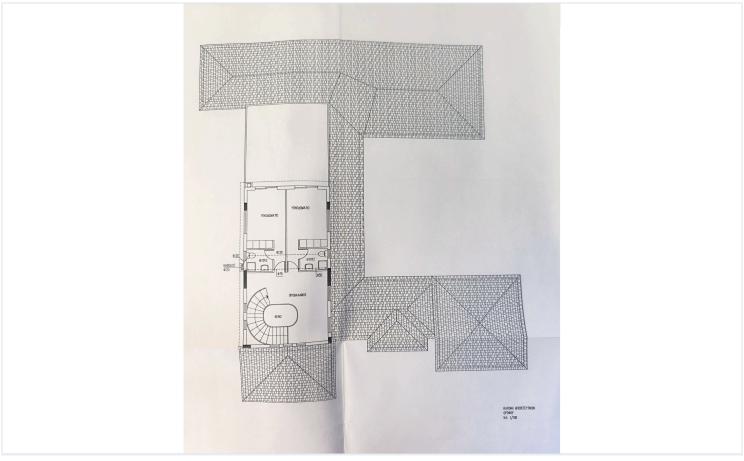

e, framed by regal doors, opens into a grand foyer where natural light. From here, panoramic views of the large swimming pool and expansive green areas invite you to unwind in the lap of luxury.

The drive-through aspect of the entrance adds a touch of exclusivity, allowing for seamless access and departure. Imagine the convenience of arriving home through this elegant passage, surrounded by the tranquillity of your private green sanctuary.

This mansion offers a unique opportunity to own a piece of Roman elegance, where the marriage of refined living and the beauty of nature creates an unparalleled residential experience.

More detail information of the two storey villa set in 8,697m2

### Ground floor:

- Master bedroom with bathroom en-suite, walk-in dressing room





# Floor plans









# **Additional information**

# **Facilities**

Aircondition, Split system Gated complex Heating, Central, independent

Landscaped garden Outdoor shower Parking, Garage, double

Pool, Private Solar water heater Storage

## **Features**

Balcony Bar Barbeque

Ceramic tiles Connected to electric mains Country view

Courtyard Double glazing Easy access to highway

Easy access to main roads Entrance gate Garden, large

Guest WC Indoor fireplace Internal stairs

Internet Investment opportunity Irrigation system

Kitchen appliances Kitchenette Laundry room

Luxury specifications Mountain view Near amenities

Near bus route Next to green area Office

Open plan Own water supply Pool bar

Pressurized water system Rental potential Water well

# **Contact us**



### **Office Properties**

(+35