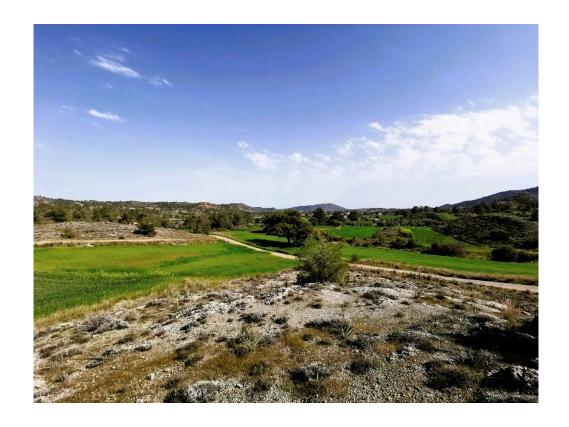

## Description

The land is an arable land (καλλιεργήσιμη γη) with a slight slope facing the south so it makes it ideal for photovoltaic park. It is within the Farming zone of ' $\Delta$ 1 ζώνη' for animals farming but the area is more agricultural use now.

The land can also be used for agricultural tourist purposes like for example a horse farm.

For more information or for arranging visit at the land please contact me anytime.

**Dimitris Vasiliou**Property Consultant