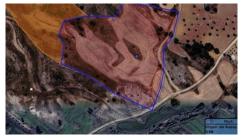

## 31,104 m2 OF LAND FOR INVESTEMENT IN SIA IDEAL FOR PHOTOVOLTAIC PARK OR A FARM

Nicosia, Sia

69181142

**Price** €400,000 **Type** Field

Plot 31104 m<sup>2</sup> Title deed Yes

**Area** Nicosia, Sia

## Description

The land is an arable land (καλλιεργήσιμη γη) with a slight slope facing the south so it makes it ideal for photovoltaic park. It is within the Farming zone of ' $\Delta$ 1 ζώνη' for animals farming but the area is more agricultural use now.