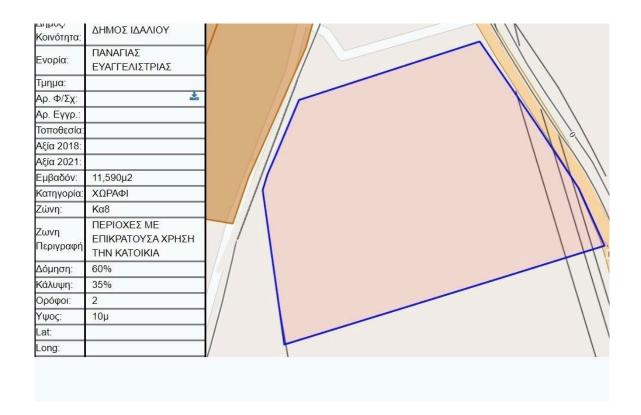

## 11,590m2 RESIDENTIAL LAND IN DALI FOR INVESTMENT AND DEVELOPING

Nicosia, Dali

69181118

**Price** €1,360,000 **Type** Development Land

Plot 11590 m<sup>2</sup> Title deed Yes

**Area** Nicosia, Dali

## Description

11,590m2 Residential land (60% building coefficient) that includes a building inside, at Dali area just 10 minutes from Nicosia and 20 minutes from Larnaca airport and the sea.

The property is situated at a close distance south of Dali-Pera Chorio main road on which there is a plethora of amenities and services such as supermarkets, restaurants, shops, schools etc. It enjoys excellent access to the neighbouring communities and the motorway.

## Zones

| Zone | Cover factor | <b>Build factor</b> | Max height | Max floors | Affected percentage |
|------|--------------|---------------------|------------|------------|---------------------|
| Ka8  | 35%          | 60%                 | 10 m       | 2          |                     |