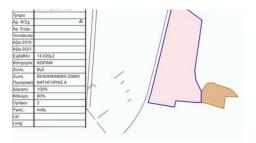

## DALI INDUSTRIAL LAND OF 14,020m2 AT EXCELLENT LOCATION

**Q** Nicosia, Dali

69181116

**Price** €1,200,000 **Type** Field

Plot 14020 m<sup>2</sup> Title deed Yes

**Area** Nicosia, Dali

## Zones

| Zone | Cover factor | <b>Build factor</b> | Max height | Max floors | Affected percentage |
|------|--------------|---------------------|------------|------------|---------------------|
| Ind  | 60%          | 100%                | 0 m        | 2          |                     |