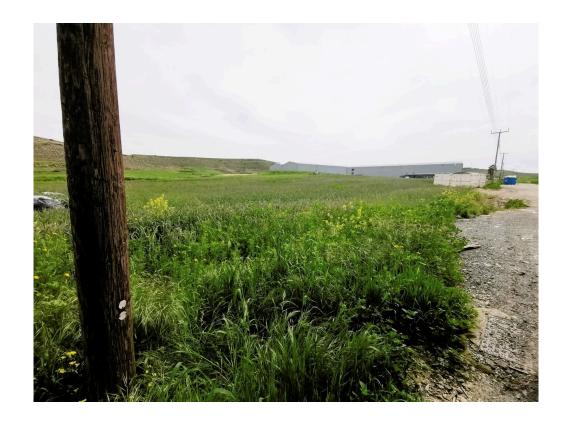

## DALI INDUSTRIAL LAND OF 14,020m2 AT EXCELLENT LOCATION

**Q** Nicosia, Dali

69181116

**Price** €1,200,000 **Type** Field

Plot 14020 m<sup>2</sup> Title deed Yes

**Area** Nicosia, Dali

## Description

This is a perfect large piece of industrial land at a very good location at the borders of Dali and Geri Industrial. It is ideal for a very large warehouse combined with offices.

Contact me anytime for more information and viewing the land.