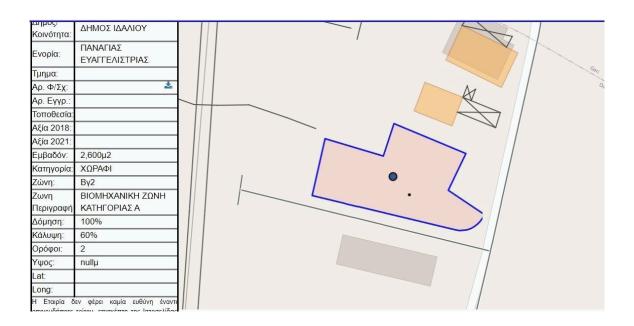

## DALI INDUSTRIAL CORNER LAND OF 2,600m2 AT EXCELLENT LOCATION

**Q** Nicosia, Dali

69181105

**Price** €270,000 **Type** Field

Plot 2600 m<sup>2</sup> Title deed Yes

**Area** Nicosia, Dali

## Zones

| Zone | Cover factor | <b>Build factor</b> | Max height | Max floors | Affected percentage |
|------|--------------|---------------------|------------|------------|---------------------|
| Ind  | 60%          | 100%                | 0 m        | 2          |                     |