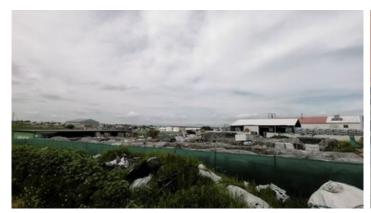

## Description

This is a perfect small industrial land at a very good location at the borders of Dali and Geri Industrial. The land is all fenced and gated.

It is ideal for a large warehouse combined with offices.