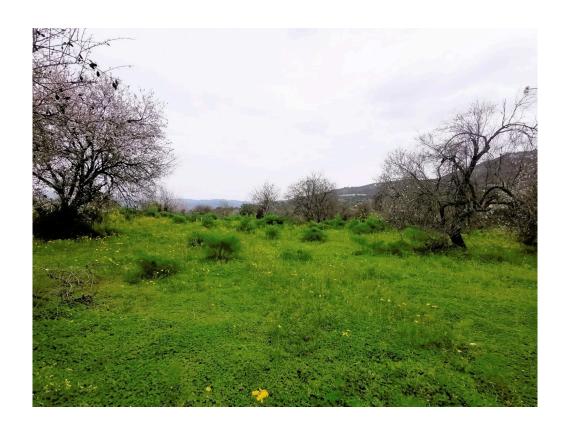

## Description

Two attached Residential (60% density) plots of land, which one of them is on a public registered road made of concrete.

\*\*\*Both are for sale at the SPECIAL & COMPETITIVE PRICE of €70,000.

The Location is ideal for someone who requests quiet and nice views of the mountains and the village. It can be developed for permanent or holiday houses. The plots benefit the fact that there is electricity network on the borders and also water network.