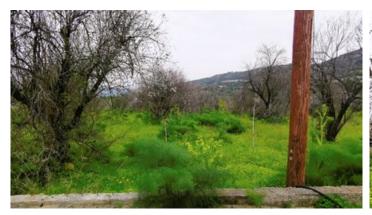

## Description

Two attached Residential (60% density) plots of land, which one of them is on a public registered road made of concrete.

\*\*\*Both are for sale at the SPECIAL & COMPETITIVE PRICE of €70,000.

The Location is ideal for someone who requests quiet and nice views of the mountains and the village. It can be developed for permanent or holiday houses. The plots benefit the fact that there is electricity network on the borders and also water network.