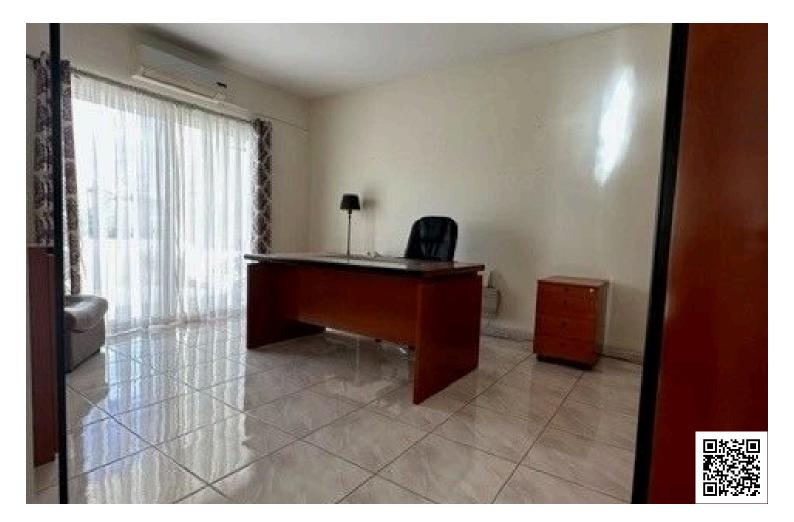

### Description

A spacious apartment of 90 sq.m. is located in the city center in Mesa Geitonia. Located in a main road close to all amenities like bus stations, bakery, banks, coffee shops etc.

This property is situated on the first floor and consists of a large dining area/living room, two spacious separate bedrooms, a fully equipped kitchen, a huge veranda and one big bathroom.

The apartment is offered partially furnished and equipped with , A/C units in all areas, fully equipped with all electrical appliances and one uncovered parking .

This is an ideal space for medical practice and it also offers medical beds or for an office in the city center