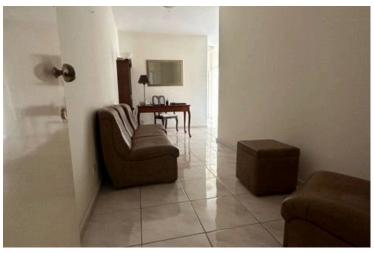

### Description

A spacious apartment of 90 sq.m. is located in the city center in Mesa Geitonia. Located in a main road close to all amenities like bus stations, bakery, banks, coffee shops etc.

This property is situated on the first floor and consists of a large dining area/living room, two spacious separate bedrooms, a fully equipped kitchen, a huge veranda and one big bathroom.