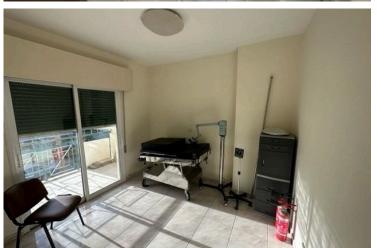

### Description

A spacious apartment of 90 sq.m. is located in the city center in Mesa Geitonia. Located in a main road close to all amenities like bus stations, bakery, banks, coffee shops etc.

This property is situated on the first floor and consists of a large dining area/living room, two spacious separate bedrooms, a fully equipped kitchen, a huge veranda and one big bathroom.

The apartment is offered partially furnished and equipped with , A/C units in all areas, fully equipped with all electrical appliances and one uncovered parking .

This is an ideal space for medical practice and it also offers medical beds or for an office in the city center