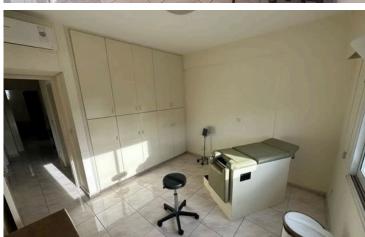

### Description

A spacious apartment of 90 sq.m. is located in the city center in Mesa Geitonia. Located in a main road close to all amenities like bus stations, bakery, banks, coffee shops etc.

This property is situated on the first floor and consists of a large dining area/living room, two spacious separate bedrooms, a fully equipped kitchen, a huge veranda and one big bathroom.

The apartment is offered partially furnished and equipped with , A/C units in all areas, fully equipped with all electrical appliances and one uncovered parking .

This is an ideal space for medical practice and it also offers medical beds or for an office in the city center