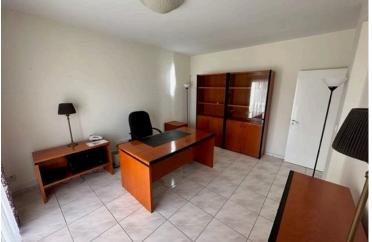

### Description

A spacious apartment of 90 sq.m. is located in the city center in Mesa Geitonia. Located in a main road close to all amenities like bus stations, bakery, banks, coffee shops etc.

This property is situated on the first floor and consists of a large dining area/living room, two spacious separate bedrooms, a fully equipped kitchen, a huge veranda and one big bathroom.

The apartment is offered partially furnished and equipped with , A/C units in all areas, fully equipped with all electrical appliances and one uncovered parking .

This is an ideal space for medical practice and it also offers medical beds or for an office in the city center