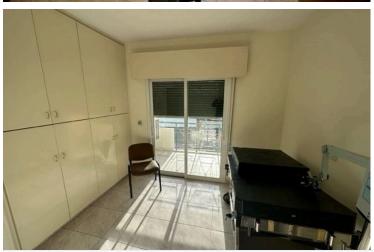

### Description

A spacious apartment of 90 sq.m. is located in the city center in Mesa Geitonia. Located in a main road close to all amenities like bus stations, bakery, banks, coffee shops etc.

This property is situated on the first floor and consists of a large dining area/living room, two spacious separate bedrooms, a fully equipped kitchen, a huge veranda and one big bathroom.

The apartment is offered partially furnished and equipped with , A/C units in all areas, fully equipped with all electrical appliances and one uncovered parking .

This is an ideal space for medical practice and it also offers medical beds or for an office in the city center