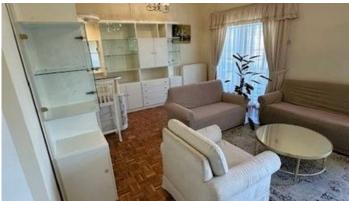

## Description

This is a spacious and very well maintained 120 sqm three bedroom apartment in the heart of Limassol, in Kapsalos area. It is close to all amenities such as bakeries, schools, gym, banks, pharmacies and supermarkets. It has an easy access to the highway and to all main roads.

Three spacious bedrooms, master being en-suite, one main bathroom and a separated kitchen, fully equipped with all electrical appliances, and a washing machine and it comes with one uncovered parking space.

It is located on the first floor of the building, it occupies the whole floor, and this is the only floor the building has, where it gives direct and private access to the terrace where the new tenant can transform into a roof garden with a barbecue area.