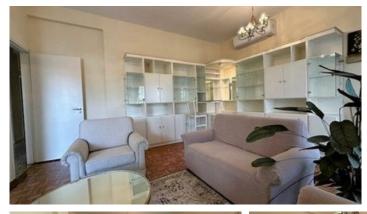

## Description

This is a spacious and very well maintained 120 sqm three bedroom apartment in the heart of Limassol, in Kapsalos area. It is close to all amenities such as bakeries, schools, gym, banks, pharmacies and supermarkets. It has an easy access to the highway and to all main roads.

Three spacious bedrooms, master being en-suite, one main bathroom and a separated kitchen, fully equipped with all electrical appliances, and a washing machine and it comes with one uncovered parking space.

It is located on the first floor of the building, it occupies the whole floor, and this is the only floor the building has, where it gives direct and private access to the terrace where the new tenant can transform into a roof garden with a barbecue area.