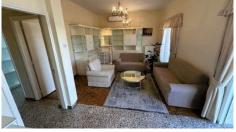

## Description

This is a spacious and very well maintained 120 sqm three bedroom apartment in the heart of Limassol, in Kapsalos area. It is close to all amenities such as bakeries, schools, gym, banks, pharmacies and supermarkets. It has an easy access to the highway and to all main roads.

Three spacious bedrooms, master being en-suite, one main bathroom and a separated kitchen, fully equipped with all electrical appliances, and a washing machine and it comes with one uncovered parking space.

It is located on the first floor of the building, it occupies the whole floor, and this is the only floor the building has, where it gives direct and private access to the terrace where the new tenant can transform into a roof garden with a barbecue area.