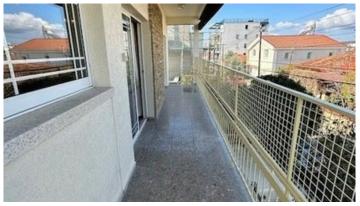

**Covered veranda** 15 m<sup>2</sup> **Status** Key ready

Floor 1 / 1 Area Limassol, Kapsalos

It is located on the first floor of the building, it occupies the whole floor, and this is the only floor the building has, where it gives direct and private access to the terrace where the new tenant can transform into a roof garden with a barbecue area.