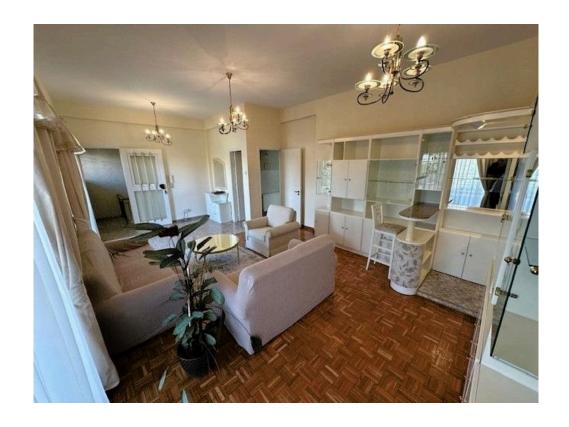

## Description

This is a spacious and very well maintained 120 sqm three bedroom apartment in the heart of Limassol, in Kapsalos area. It is close to all amenities such as bakeries, schools, gym, banks, pharmacies and supermarkets. It has an easy access to the highway and to all main roads.

Three spacious bedrooms, master being en-suite, one main bathroom and a separated kitchen, fully equipped with all electrical appliances, and a washing machine and it comes with one uncovered parking space.

It is located on the first floor of the building, it occupies the whole floor, and this is the only floor the building has, where it gives direct and private access to the terrace where the new tenant can transform into a roof garden with a barbecue area.