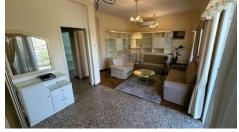

## Description

This is a spacious and very well maintained 120 sqm three bedroom apartment in the heart of Limassol, in Kapsalos area. It is close to all amenities such as bakeries, schools, gym, banks, pharmacies and supermarkets. It has an easy access to the highway and to all main roads.

Three spacious bedrooms, master being en-suite, one main bathroom and a separated kitchen, fully equipped with all electrical appliances, and a washing machine and it comes with one uncovered parking space.