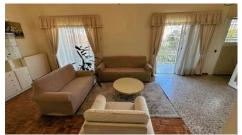

## Description

This is a spacious and very well maintained 120 sqm three bedroom apartment in the heart of Limassol, in Kapsalos area. It is close to all amenities such as bakeries, schools, gym, banks, pharmacies and supermarkets. It has an easy access to the highway and to all main roads.

Three spacious bedrooms, master being en-suite, one main bathroom and a separated kitchen, fully equipped with all electrical appliances, and a washing machine and it comes with one uncovered parking space.