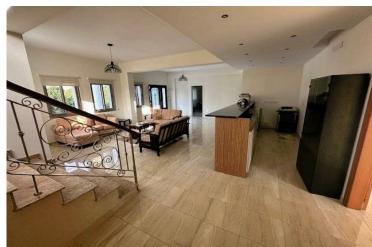

#### Description

This is a huge six bedroom detached villa of 470 sqm internal area on a 5000 sqm plot, in Akrotiri area in Limassol.

It is located on Akrotiri and Kolossi road, and on a five minutes drive, it has access to all amenities such as banks, supermarkets, schools, bakeries and groceries. It is located very close to the City of Dreams Hotel and Casino, thus making it is suitable for a company to use as an office or for a big family house.

It is build with high-end materials to the full luxurious extend. It consists of six bedrooms, master bedroom being ensuite, there is a second VIP bedroom being en-suite, it has six toilets, two main bathrooms, three showers, two living rooms, a fully equipped and separated kitchen, laundry room, fully equipped with A/C split units all around and fully furnished.

It is build on a 5000 sqm plot, it offers a huge courtyard with a a lot of trees that provide many different kinds of fruits. It has five parking spaces and it is private and secured all around. It has its own private drive way that leads to the house and gardens.