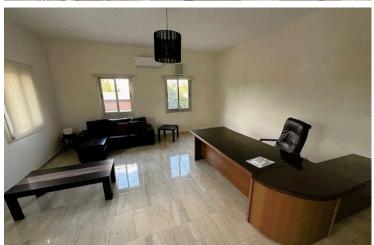

#### Description

This is a huge six bedroom detached villa of 470 sqm internal area on a 5000 sqm plot, in Akrotiri area in Limassol.

It is located on Akrotiri and Kolossi road, and on a five minutes drive, it has access to all amenities such as banks, supermarkets, schools, bakeries and groceries. It is located very close to the City of Dreams Hotel and Casino, thus making it is suitable for a company to use as an office or for a big family house.

It is build with high-end materials to the full luxurious extend. It consists of six bedrooms, master bedroom being ensuite, there is a second VIP bedroom being en-suite, it has six toilets, two main bathrooms, three showers, two living rooms, a fully equipped and separated kitchen, laundry room, fully equipped with A/C split units all around and fully furnished.