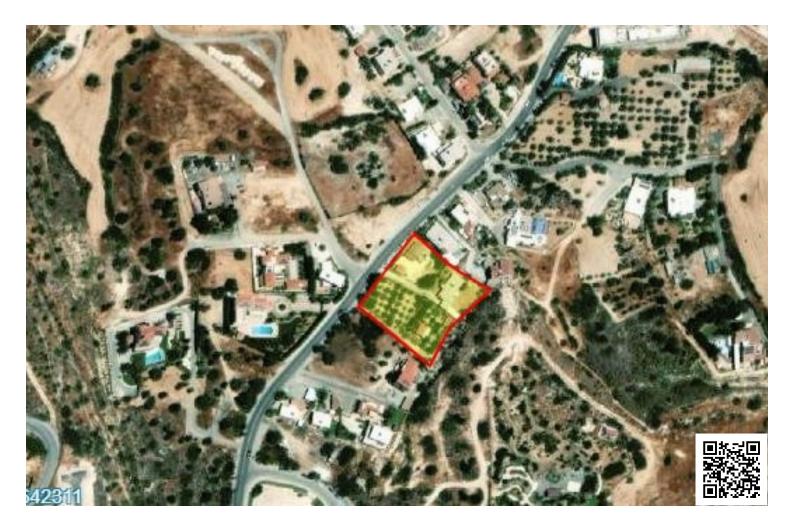

### Description

This is a great investment opportunity, we are offering a 1000 sqm building plot with 0.3 building factor, 0.2 coverage, two floors and up to 10 meter height in the prestigious area of Agios Tychonas.

The plot is located on a great location, very close to the highway giving you access to all amenities.

On the plot there is a three bedroom house with a main bathroom, a separated kitchen, a separated dinning room and a separated living room. There is a wood fire place in the living room as well. It comes with a great courtyard, a pergola and a professional barbecue area. The house is need of a full renovation