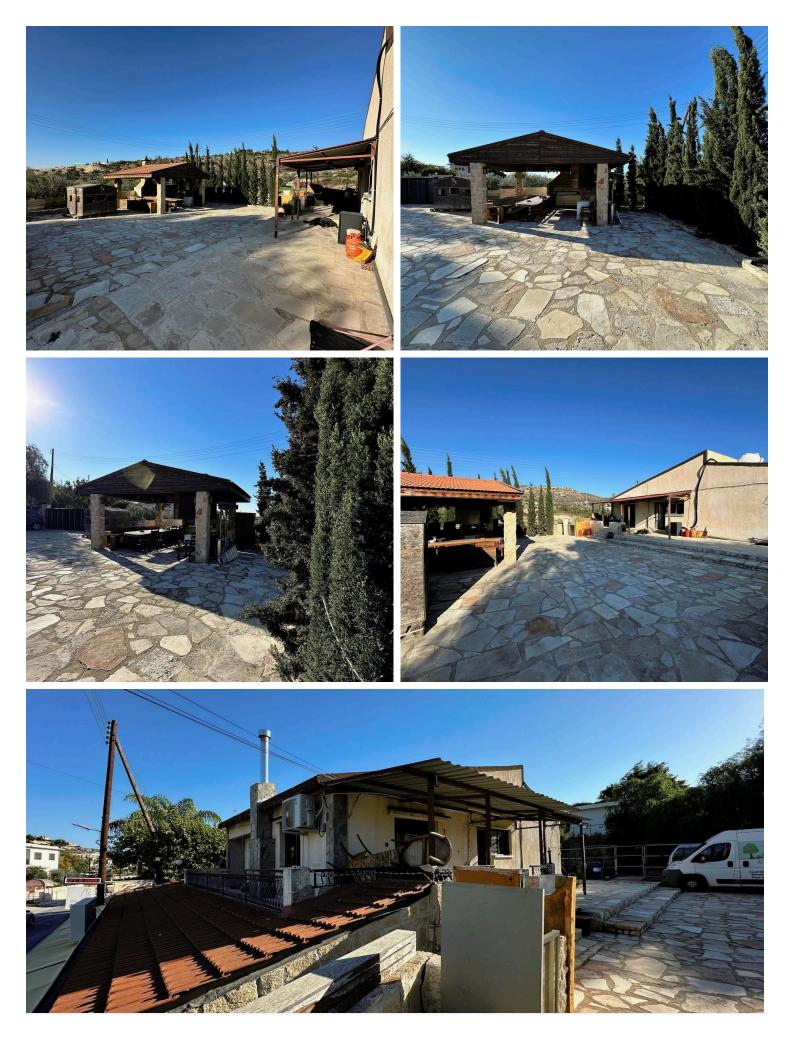

The plot is located on a great location, very close to the highway giving you access to all amenities.

On the plot there is a three bedroom house with a main bathroom, a separated kitchen, a separated dinning room and a separated living room. There is a wood fire place in the living room as well. It comes with a great courtyard, a pergola and a professional barbecue area. The house is need of a full renovation