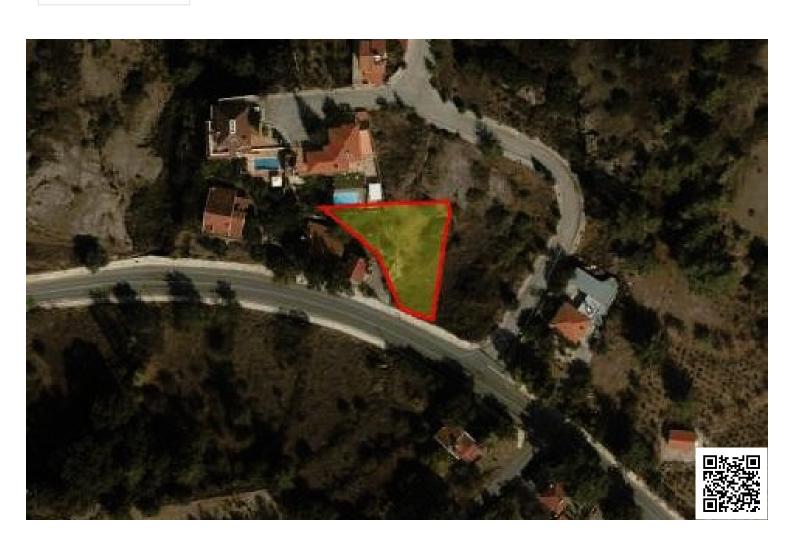

### **Description**

A unique residential plot of 718 sqm, its facade is on a registered road and it is connected to electricity and water. It has a coverage of 0.2%, a building factor of 0.3%, two floors are allowed up to 8.3 meters.