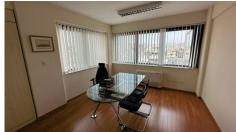

### Description

This is a great office in the heart of Limassol, in Katholiki area. It is situated on the third floor and it has an area of 90 sqm.

Fully equipped with desks, refrigerator, server storage, cabinets, office chairs, a/c split units all around, blinds all around, smoke detectors. It has two large offices, a kitchenette and a big room that can be used for more desks, or conference room. It has city views on both sides and one underground parking and full wiring and cabling making it suitable for all kind of businesses.