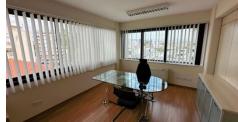

### Description

This is a great office in the heart of Limassol, in Katholiki area. It is situated on the third floor and it has an area of 90 sqm.

Fully equipped with desks, refrigerator, server storage, cabinets, office chairs, a/c split units all around, blinds all around, smoke detectors. It has two large offices, a kitchenette and a big room that can be used for more desks, or conference room. It has city views on both sides and one underground parking and full wiring and cabling making it suitable for all kind of businesses.

City view Corner

Conference hall Mountain view

Business facilities Closed offices

Reception Meeting room
Kitchenette Lounge area

Alarm system, Provision Structured cabling/wiring

Parquet flooring Laminate flooring