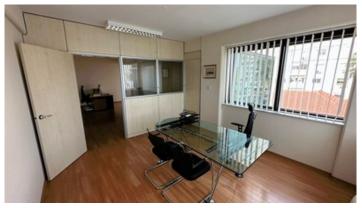

### Description

This is a great office in the heart of Limassol, in Katholiki area. It is situated on the third floor and it has an area of 90 sqm.

Fully equipped with desks, refrigerator, server storage, cabinets, office chairs, a/c split units all around, blinds all around, smoke detectors. It has two large offices, a kitchenette and a big room that can be used for more desks, or conference room. It has city views on both sides and one underground parking and full wiring and cabling making it suitable for all kind of businesses.

City view Corner

Conference hall Mountain view

Business facilities Closed offices

Reception Meeting room
Kitchenette Lounge area

Alarm system, Provision Structured cabling/wiring

Parquet flooring Laminate flooring