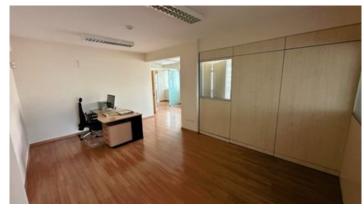

### Description

This is a great office in the heart of Limassol, in Katholiki area. It is situated on the third floor and it has an area of 90 sqm.

Fully equipped with desks, refrigerator, server storage, cabinets, office chairs, a/c split units all around, blinds all around, smoke detectors. It has two large offices, a kitchenette and a big room that can be used for more desks, or conference room. It has city views on both sides and one underground parking and full wiring and cabling making it suitable for all kind of businesses.

City view Corner

Conference hall Mountain view

Business facilities Closed offices

Reception Meeting room
Kitchenette Lounge area

Alarm system, Provision Structured cabling/wiring

Parquet flooring Laminate flooring