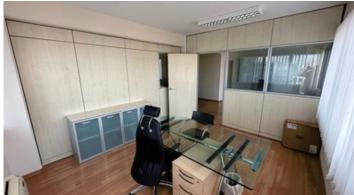

### Description

This is a great office in the heart of Limassol, in Katholiki area. It is situated on the third floor and it has an area of 90 sqm.

Fully equipped with desks, refrigerator, server storage, cabinets, office chairs, a/c split units all around, blinds all around, smoke detectors. It has two large offices, a kitchenette and a big room that can be used for more desks, or conference room. It has city views on both sides and one underground parking and full wiring and cabling making it suitable for all kind of businesses.