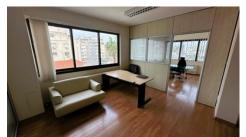

### Description

This is a great office in the heart of Limassol, in Katholiki area. It is situated on the third floor and it has an area of 90 sqm.

Fully equipped with desks, refrigerator, server storage, cabinets, office chairs, a/c split units all around, blinds all around, smoke detectors. It has two large offices, a kitchenette and a big room that can be used for more desks, or conference room. It has city views on both sides and one underground parking and full wiring and cabling making it suitable for all kind of businesses.

City view Corner

Conference hall Mountain view

Business facilities Closed offices

Reception Meeting room
Kitchenette Lounge area

Alarm system, Provision Structured cabling/wiring

Parquet flooring Laminate flooring