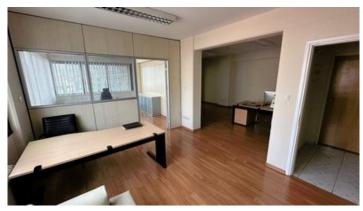

### Description

This is a great office in the heart of Limassol, in Katholiki area. It is situated on the third floor and it has an area of 90 sqm.

Fully equipped with desks, refrigerator, server storage, cabinets, office chairs, a/c split units all around, blinds all around, smoke detectors. It has two large offices, a kitchenette and a big room that can be used for more desks, or conference room. It has city views on both sides and one underground parking and full wiring and cabling making it suitable for all kind of businesses.