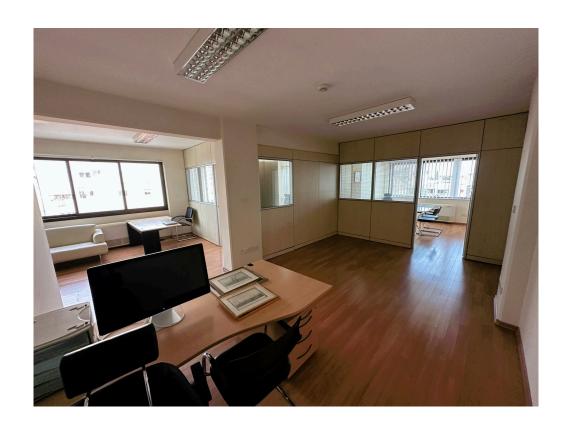

### Description

This is a great office in the heart of Limassol, in Katholiki area. It is situated on the third floor and it has an area of 90 sqm.

Fully equipped with desks, refrigerator, server storage, cabinets, office chairs, a/c split units all around, blinds all around, smoke detectors. It has two large offices, a kitchenette and a big room that can be used for more desks, or conference room. It has city views on both sides and one underground parking and full wiring and cabling making it suitable for all kind of businesses.