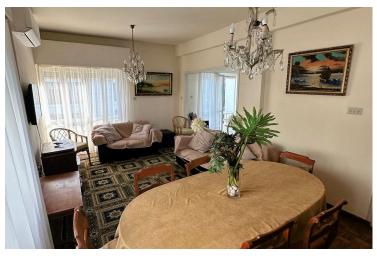

## **Description**

This is a huge 140 sqm three bedroom apartment in the heart of Limassol, in Petrou & Pavlou area. It is close to all amenities such as bakeries, schools, gym, banks, pharmacies and supermarkets. It has an easy access to the highway and to all main roads.

Three spacious bedrooms with their own balconies, one main bathroom, a guest toilet and a separated kitchen, fully equipped with all electrical appliances, a dish washer and a washing machine and it comes with three uncovered parking spaces.

It is located on the first floor of the building, it occupies the whole floor, and this is the only floor the building has where it gives direct and private access to the terrace where the new tenant can transform into a roof garden with a barbecue area.