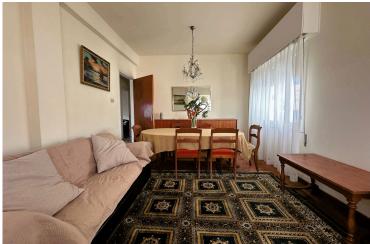

## **Description**

This is a huge 140 sqm three bedroom apartment in the heart of Limassol, in Petrou & Pavlou area. It is close to all amenities such as bakeries, schools, gym, banks, pharmacies and supermarkets. It has an easy access to the highway and to all main roads.

Three spacious bedrooms with their own balconies, one main bathroom, a guest toilet and a separated kitchen, fully equipped with all electrical appliances, a dish washer and a washing machine and it comes with three uncovered parking spaces.

It is located on the first floor of the building, it occupies the whole floor, and this is the only floor the building has where it gives direct and private access to the terrace where the new tenant can transform into a roof garden with a barbecue area.