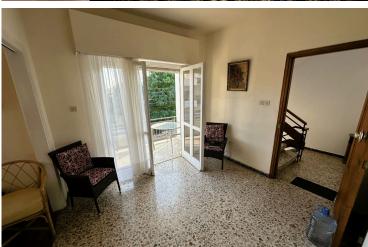

## **Description**

This is a huge 140 sqm three bedroom apartment in the heart of Limassol, in Petrou & Pavlou area. It is close to all amenities such as bakeries, schools, gym, banks, pharmacies and supermarkets. It has an easy access to the highway and to all main roads.

Three spacious bedrooms with their own balconies, one main bathroom, a guest toilet and a separated kitchen, fully equipped with all electrical appliances, a dish washer and a washing machine and it comes with three uncovered parking spaces.

It is located on the first floor of the building, it occupies the whole floor, and this is the only floor the building has where it gives direct and private access to the terrace where the new tenant can transform into a roof garden with a barbecue area.