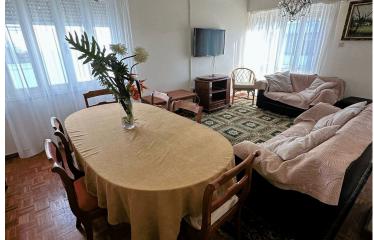

## **Description**

This is a huge 140 sqm three bedroom apartment in the heart of Limassol, in Petrou & Pavlou area. It is close to all amenities such as bakeries, schools, gym, banks, pharmacies and supermarkets. It has an easy access to the highway and to all main roads.

Three spacious bedrooms with their own balconies, one main bathroom, a guest toilet and a separated kitchen, fully equipped with all electrical appliances, a dish washer and a washing machine and it comes with three uncovered parking spaces.

It is located on the first floor of the building, it occupies the whole floor, and this is the only floor the building has where it gives direct and private access to the terrace where the new tenant can transform into a roof garden with a barbecue area.