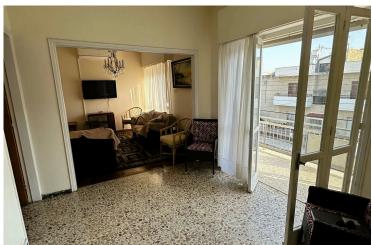

## **Description**

This is a huge 140 sqm three bedroom apartment in the heart of Limassol, in Petrou & Pavlou area. It is close to all amenities such as bakeries, schools, gym, banks, pharmacies and supermarkets. It has an easy access to the highway and to all main roads.

Three spacious bedrooms with their own balconies, one main bathroom, a guest toilet and a separated kitchen, fully equipped with all electrical appliances, a dish washer and a washing machine and it comes with three uncovered parking spaces.

It is located on the first floor of the building, it occupies the whole floor, and this is the only floor the building has where it gives direct and private access to the terrace where the new tenant can transform into a roof garden with a barbecue area.