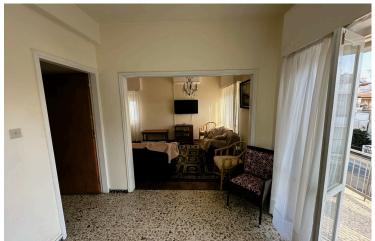

## **Description**

This is a huge 140 sqm three bedroom apartment in the heart of Limassol, in Petrou & Pavlou area. It is close to all amenities such as bakeries, schools, gym, banks, pharmacies and supermarkets. It has an easy access to the highway and to all main roads.

Three spacious bedrooms with their own balconies, one main bathroom, a guest toilet and a separated kitchen, fully equipped with all electrical appliances, a dish washer and a washing machine and it comes with three uncovered parking spaces.

It is located on the first floor of the building, it occupies the whole floor, and this is the only floor the building has where it gives direct and private access to the terrace where the new tenant can transform into a roof garden with a barbecue area.