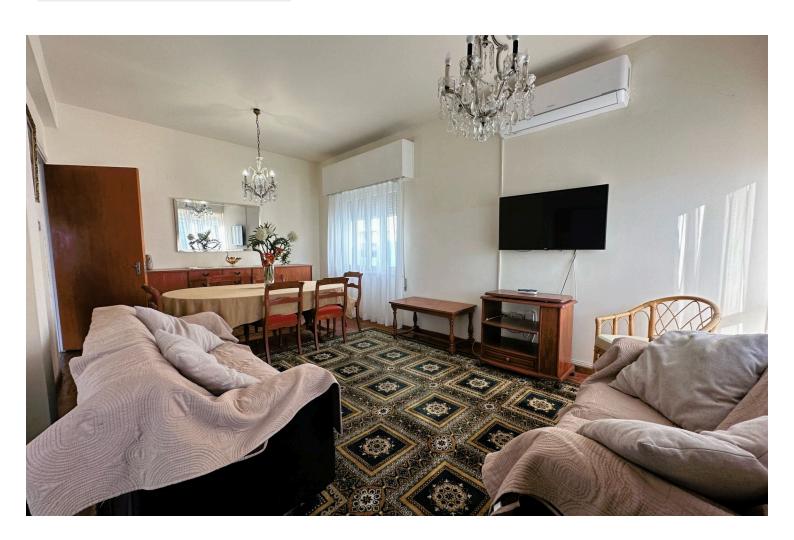

## **Description**

This is a huge 140 sqm three bedroom apartment in the heart of Limassol, in Petrou & Pavlou area. It is close to all amenities such as bakeries, schools, gym, banks, pharmacies and supermarkets. It has an easy access to the highway and to all main roads.

Three spacious bedrooms with their own balconies, one main bathroom, a guest toilet and a separated kitchen, fully equipped with all electrical appliances, a dish washer and a washing machine and it comes with three uncovered parking spaces.

It is located on the first floor of the building, it occupies the whole floor, and this is the only floor the building has where it gives direct and private access to the terrace where the new tenant can transform into a roof garden with a barbecue area.