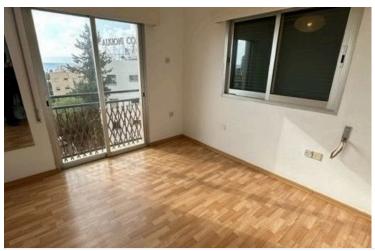

## **Description**

A nice two bedroom apartment on the top floor of the building, is offered for rent rent in P. Germasogeias, Limassol.

It consists of an spacious living room with a dining area and a separated kitchen, fully equipped with all electrical appliances and a washing machine, a/c split units in all rooms, a veranda, and an uncovered parking space. It also has a gated security entrance for security. Fully furnished and the owner is even willing to replace some of the furniture to the right tenant

## **Facilities**

Aircondition, Split system

Parking, Uncovered

Elevator

Solar water heater

Heating, Split system

**Features** 

Balcony, front

Bicycle parking

City view

Easy access to main roads

Fitted wardrobes Near amenities

Panoramic view

Sea view

Sound insulation

Walking distance to beach