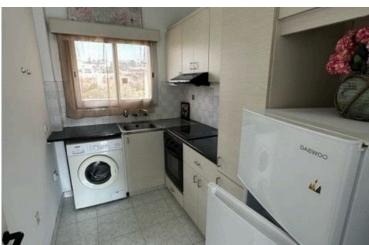

## **Description**

A nice two bedroom apartment on the top floor of the building, is offered for rent rent in P. Germasogeias, Limassol.

It consists of an spacious living room with a dining area and a separated kitchen, fully equipped with all electrical appliances and a washing machine, a/c split units in all rooms, a veranda, and an uncovered parking space. It also has a gated security entrance for security. Fully furnished and the owner is even willing to replace some of the furniture to the right tenant

## **Facilities**

Aircondition, Split system

Parking, Uncovered

Elevator

Solar water heater

Heating, Split system

**Features** 

Balcony, front