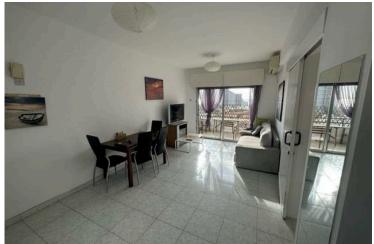

## **Description**

A nice two bedroom apartment on the top floor of the building, is offered for rent rent in P. Germasogeias, Limassol.

It consists of an spacious living room with a dining area and a separated kitchen, fully equipped with all electrical appliances and a washing machine, a/c split units in all rooms, a veranda, and an uncovered parking space. It also has a gated security entrance for security. Fully furnished and the owner is even willing to replace some of the furniture to the right tenant