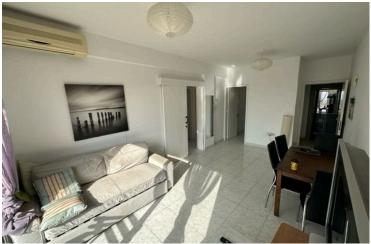

## **Description**

A nice two bedroom apartment on the top floor of the building, is offered for rent rent in P. Germasogeias, Limassol.

It consists of an spacious living room with a dining area and a separated kitchen, fully equipped with all electrical appliances and a washing machine, a/c split units in all rooms, a veranda, and an uncovered parking space. It also has a gated security entrance for security. Fully furnished and the owner is even willing to replace some of the furniture to the right tenant