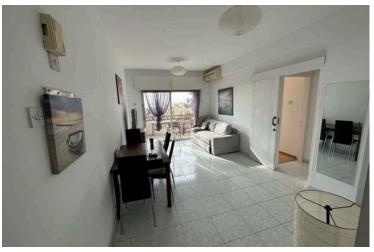

## **Description**

A nice two bedroom apartment on the top floor of the building, is offered for rent rent in P. Germasogeias, Limassol.

It consists of an spacious living room with a dining area and a separated kitchen, fully equipped with all electrical appliances and a washing machine, a/c split units in all rooms, a veranda, and an uncovered parking space. It also has a gated security entrance for security. Fully furnished and the owner is even willing to replace some of the furniture to the right tenant