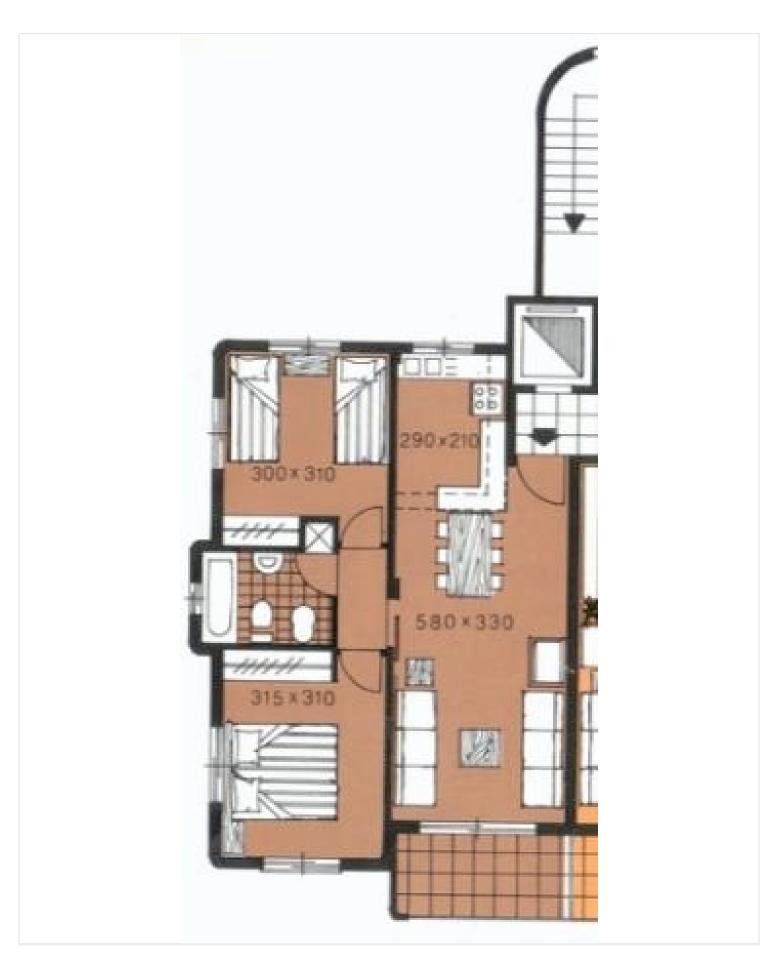

# Floor plans

## **Specifications**

| <b>=</b> 2 | <b>™</b> 1 | [] 62 m <sup>2</sup> |
|------------|------------|----------------------|
| Bedrooms   | Bathrooms  | Covered              |

| _       |                   | a                    |                 |
|---------|-------------------|----------------------|-----------------|
| Type    | Apartment         | Status               | Key ready       |
| Toilets | 1                 | Year of construction | 1995            |
| Plot    | 70 m <sup>2</sup> | Furnished            | Fully furnished |