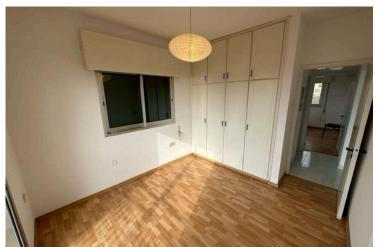

## **Description**

A nice two bedroom apartment on the top floor of the building, is offered for rent rent in P. Germasogeias, Limassol.

It consists of an spacious living room with a dining area and a separated kitchen, fully equipped with all electrical appliances and a washing machine, a/c split units in all rooms, a veranda, and an uncovered parking space. It also has a gated security entrance for security. Fully furnished and the owner is even willing to replace some of the furniture to the right tenant

Bright

Double glazing

Elevated

Kitchen appliances

Near bus route

Pets allowed

Separate dining area

Spacious rooms