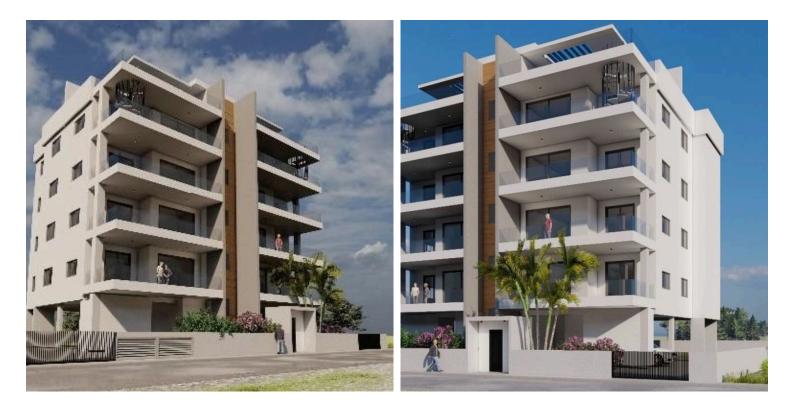

#### Description

This is a city center, four floor building in Agia Zoni area, Limassol.

It consists of 8 apartments a two bedroom and a three bedroom in each floor.

The complex is in a modern design, specious apartments with a store room and parking place for each apartment.

Fully gated area, Video entry system CCTV and energy glass A.

Available for sale a three bedroom penthouse on the fourth floor with a 54sqm roof garden that has a barbecue area and provision for Jacuzzi or sauna, The roof garden also has an extra 16sqm room