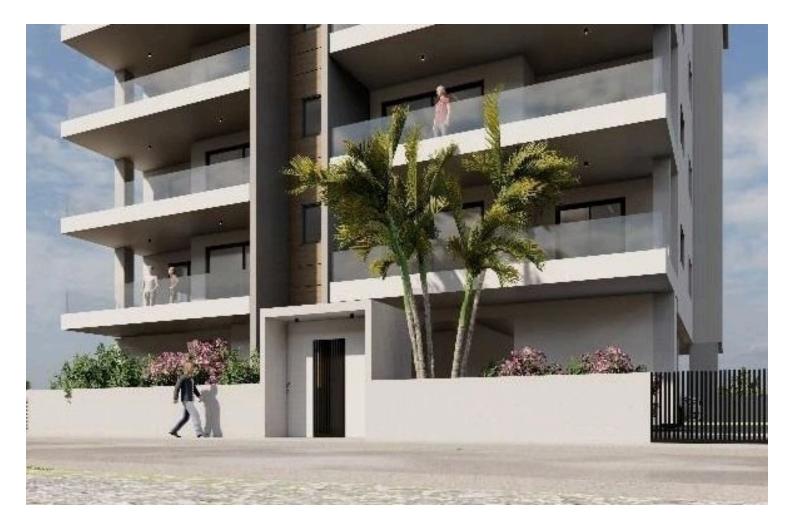

#### Description

This is a city center, four floor building in Agia Zoni area, Limassol.

It consists of 8 apartments a two bedroom and a three bedroom in each floor.

The complex is in a modern design, specious apartments with a store room and parking place for each apartment.

Fully gated area, Video entry system CCTV and energy glass A.

Available for sale a three bedroom penthouse on the fourth floor with a 54sqm roof garden that has a barbecue area and provision for Jacuzzi or sauna, The roof garden also has an extra 16sqm room