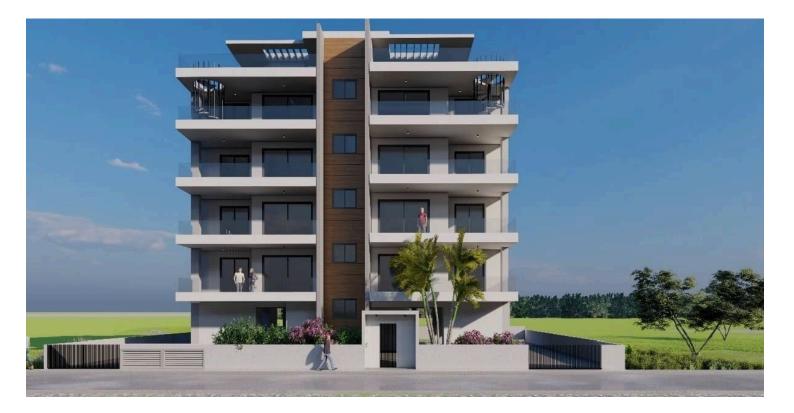

#### Description

This is a city center, four floor building in Agia Zoni area, Limassol.

It consists of 8 apartments a two bedroom and a three bedroom in each floor.

The complex is in a modern design, specious apartments with a store room and parking place for each apartment.

Fully gated area, Video entry system CCTV and energy glass A.

Available for sale a three bedroom penthouse on the fourth floor with a 54sqm roof garden that has a barbecue area and provision for Jacuzzi or sauna, The roof garden also has an extra 16sqm room