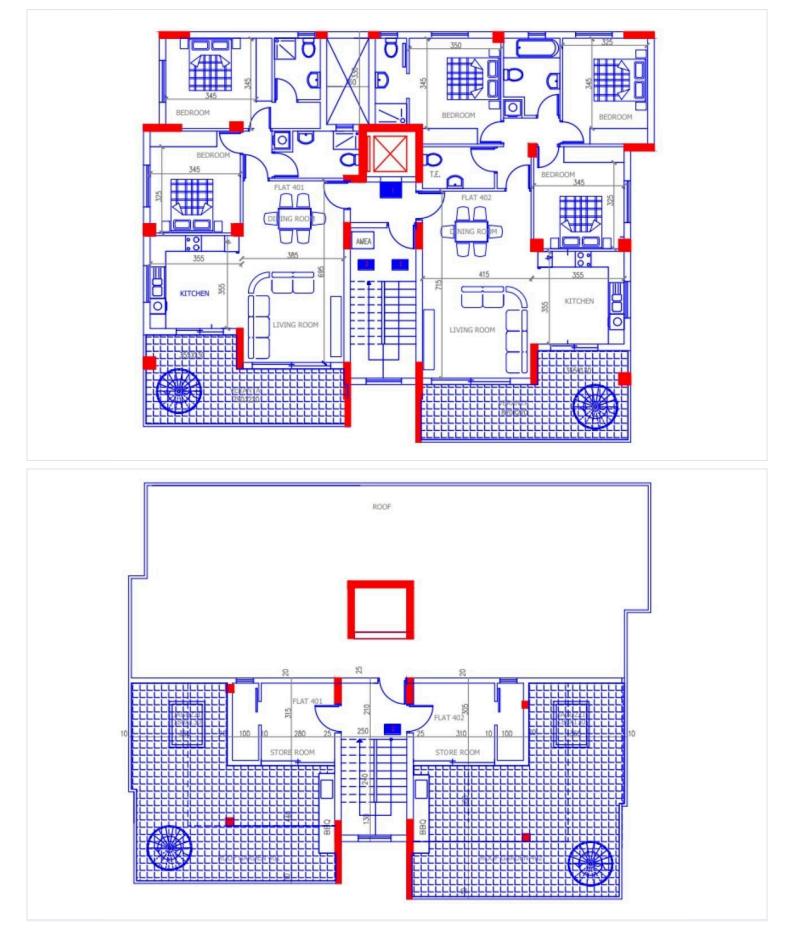

### **Floor plans**

Fully gated area, Video entry system CCTV and energy glass A.

Available for sale a three bedroom penthouse on the fourth floor with a 54sqm roof garden that has a barbecue area and provision for Jacuzzi or sauna, The roof garden also has an extra 16sqm room