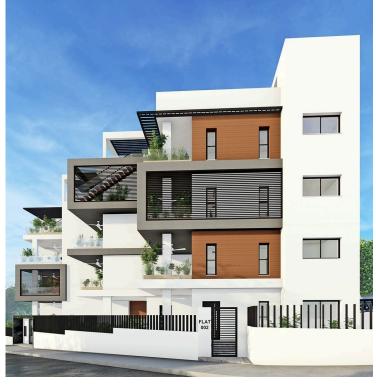

# TWO BEDROOM GROUND FLOOR APARTMENT WITH 126 SQM GARDEN IN GERMASOGEIA

Germasogeia, Limassol

€550,000 +VAT

## **Description**

Two bedroom ground floor apartment with an spacious 126 sqm dedicated private garden and private parking spaces set in Germasogeia area of Limassol overlooking Limassol's coastline and based on the highest specifications.