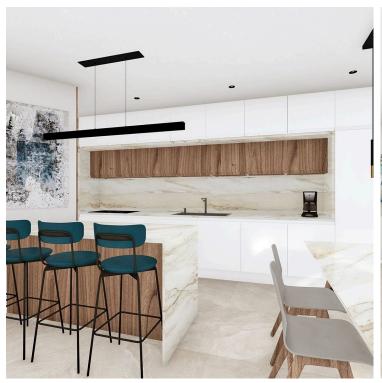

The unique size of the building gives to the resident a positive feeling of exclusivity and security. All the materials, tiles and sanitary ware are of the highest quality. It is ideal to satisfy even the most demanding clients who are seeking a special residence and therefore a better quality of life

Ceramic tiles City view Combined kitchen and dining area

Connected to electric mains Country view Distressed property

Double glazing Easy access to highway Easy access to main roads

En suite bathroom Entrance gate, automated Fitted wardrobes

Garden, large Luxury specifications Marble flooring

Marble stairs Modern design Mountain view

Near amenities Near bus route Next to green area

Open plan Panoramic view Parquet flooring

Pressurized water system Quiet area Sea view