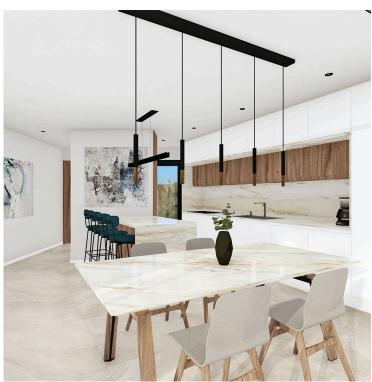

The unique size of the building gives to the resident a positive feeling of exclusivity and security. All the materials, tiles and sanitary ware are of the highest quality. It is ideal to satisfy even the most demanding clients who are seeking a special residence and therefore a better quality of life

Ceramic tiles City view Combined kitchen and dining area

Connected to electric mains Country view Distressed property

Double glazing Easy access to highway Easy access to main roads

En suite bathroom Entrance gate, automated Fitted wardrobes

Garden, large Luxury specifications Marble flooring

Marble stairs Modern design Mountain view

Near amenities Near bus route Next to green area

Open plan Panoramic view Parquet flooring

Pressurized water system Quiet area Sea view