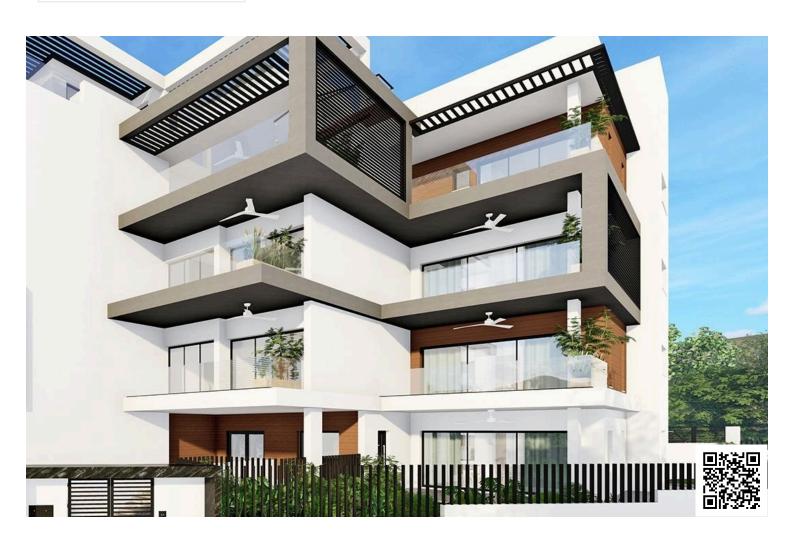

## **Description**

Two bedroom ground floor apartment with an spacious 126 sqm dedicated private garden and private parking spaces set in Germasogeia area of Limassol overlooking Limassol's coastline and based on the highest specifications.

The unique size of the building gives to the resident a positive feeling of exclusivity and security. All the materials, tiles and sanitary ware are of the highest quality. It is ideal to satisfy even the most demanding clients who are seeking a special residence and therefore a better quality of life

- Located in Germasogeia Area, close to all facilities
- It is only five minutes drive to the highway road
- Photovoltaics in common areas
- Energy efficiency with the highest class A for the building
- Title deed for every apartment will be provided