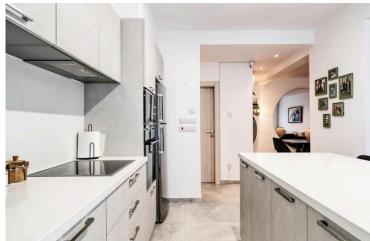

### THREE MODERN BEDROOM APARTMENT IN POTAMOS GERMASOGEIAS

- The three bedroom apartment is situated in a gated apartment complex with just a 5 minute walk to the beach. It is close to many amenities, such as restaurants (Columbia Beach), supermarkets, kiosks, hotel (Crowne Plaza).
- The fully renovated and furnished apartment offers a kitchen and a big living room, all designed upon the satisfaction of the tenant. It is carefully designed to help offer a modern touch to your living and a promising long term stay.
- The master bedroom, has an ensuite shower to be accordingly used, another double bed bedroom and one bedroom with two single beds ideal for a family. The other two bedrooms share a family bathroom.
- All furniture is carefully picked to ensure of good quality
- A pool and garden is offered for all tenants in the apartment complex
- Washing machine and dryer

### **Facilities**

Aircondition, Split system Elevator Heating, Split system

Parking, Uncovered Pool, Communal Storage

**Features** 

Combined kitchen and dining Easy access to main roads En suite shower

area

Entrance gate Fitted wardrobes Guest WC

Modern design Near amenities Near bus route

Shower Veranda Walking distance to beach

**Distances** 

**Amenities** 

**500** m

**Contact us** 

(+357) 25871010