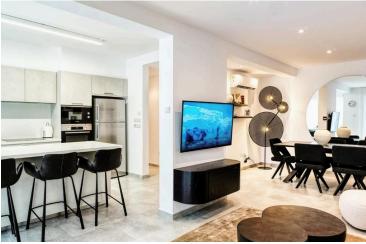

### THREE MODERN BEDROOM APARTMENT IN POTAMOS GERMASOGEIAS

- The three bedroom apartment is situated in a gated apartment complex with just a 5 minute walk to the beach. It is close to many amenities, such as restaurants (Columbia Beach), supermarkets, kiosks, hotel (Crowne Plaza).
- The fully renovated and furnished apartment offers a kitchen and a big living room, all designed upon the satisfaction of the tenant. It is carefully designed to help offer a modern touch to your living and a promising long term stay.
- The master bedroom, has an ensuite shower to be accordingly used, another double bed bedroom and one bedroom with two single beds ideal for a family. The other two bedrooms share a family bathroom.
- All furniture is carefully picked to ensure of good quality
- A pool and garden is offered for all tenants in the apartment complex
- Washing machine and dryer

### **Facilities**

Aircondition, Split system Elevator Heating, Split system

Parking, Uncovered Pool, Communal Storage

**Features** 

Combined kitchen and dining Easy access to main roads En suite shower

area

Entrance gate Fitted wardrobes Guest WC

Modern design Near amenities Near bus route

Shower Veranda Walking distance to beach

**Distances** 

**Amenities** 

**500** m

**Contact us** 

(+357) 25871010