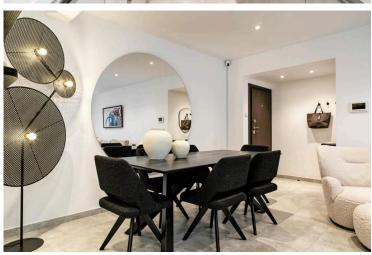

### THREE MODERN BEDROOM APARTMENT IN POTAMOS GERMASOGEIAS

- The three bedroom apartment is situated in a gated apartment complex with just a 5 minute walk to the beach. It is close to many amenities, such as restaurants (Columbia Beach), supermarkets, kiosks, hotel (Crowne Plaza).
- The fully renovated and furnished apartment offers a kitchen and a big living room, all designed upon the satisfaction of the tenant. It is carefully designed to help offer a modern touch to your living and a promising long term stay.
- The master bedroom, has an ensuite shower to be accordingly used, another double bed bedroom and one bedroom with two single beds ideal for a family. The other two bedrooms share a family bathroom.
- All furniture is carefully picked to ensure of good quality
- A pool and garden is offered for all tenants in the apartment complex
- Washing machine and dryer

### **Facilities**

Aircondition, Split system Elevator Heating, Split system

Parking, Uncovered Pool, Communal Storage

**Features** 

Combined kitchen and dining Easy access to main roads En suite shower

area

Entrance gate Fitted wardrobes Guest WC

Modern design Near amenities Near bus route

Shower Veranda Walking distance to beach

**Distances** 

**Amenities** 

**500** m

**Contact us** 

(+357) 25871010