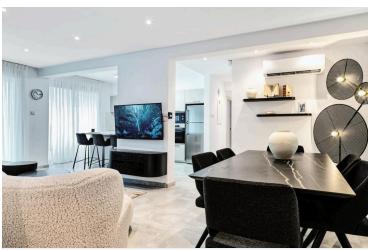

### THREE MODERN BEDROOM APARTMENT IN POTAMOS GERMASOGEIAS

- The three bedroom apartment is situated in a gated apartment complex with just a 5 minute walk to the beach. It is close to many amenities, such as restaurants (Columbia Beach), supermarkets, kiosks, hotel (Crowne Plaza).
- The fully renovated and furnished apartment offers a kitchen and a big living room, all designed upon the satisfaction of the tenant. It is carefully designed to help offer a modern touch to your living and a promising long term stay.
- The master bedroom, has an ensuite shower to be accordingly used, another double bed bedroom and one bedroom with two single beds ideal for a family. The other two bedrooms share a family bathroom.
- All furniture is carefully picked to ensure of good quality
- A pool and garden is offered for all tenants in the apartment complex
- Washing machine and dryer

### **Facilities**

Aircondition, Split system Elevator Heating, Split system

Parking, Uncovered Pool, Communal Storage

**Features** 

Combined kitchen and dining Easy access to main roads En suite shower

area

Entrance gate Fitted wardrobes Guest WC

Modern design Near amenities Near bus route

Shower Veranda Walking distance to beach

**Distances** 

**Amenities** 

**500** m

**Contact us** 

(+357) 25871010