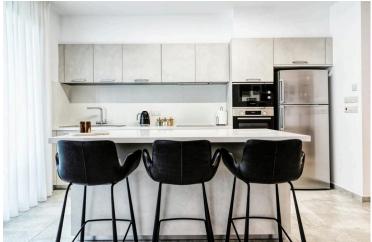

### THREE MODERN BEDROOM APARTMENT IN POTAMOS GERMASOGEIAS

- The three bedroom apartment is situated in a gated apartment complex with just a 5 minute walk to the beach. It is close to many amenities, such as restaurants (Columbia Beach), supermarkets, kiosks, hotel (Crowne Plaza).
- The fully renovated and furnished apartment offers a kitchen and a big living room, all designed upon the satisfaction of the tenant. It is carefully designed to help offer a modern touch to your living and a promising long term stay.
- The master bedroom, has an ensuite shower to be accordingly used, another double bed bedroom and one bedroom with two single beds ideal for a family. The other two bedrooms share a family bathroom.
- All furniture is carefully picked to ensure of good quality
- A pool and garden is offered for all tenants in the apartment complex
- Washing machine and dryer