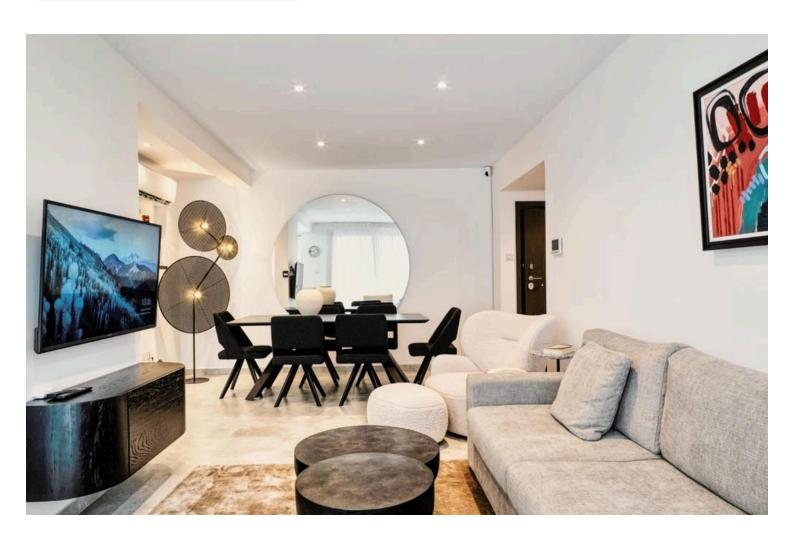

### THREE MODERN BEDROOM APARTMENT IN POTAMOS GERMASOGEIAS

- The three bedroom apartment is situated in a gated apartment complex with just a 5 minute walk to the beach. It is close to many amenities, such as restaurants (Columbia Beach), supermarkets, kiosks, hotel (Crowne Plaza).
- The fully renovated and furnished apartment offers a kitchen and a big living room, all designed upon the satisfaction of the tenant. It is carefully designed to help offer a modern touch to your living and a promising long term stay.
- The master bedroom, has an ensuite shower to be accordingly used, another double bed bedroom and one bedroom with two single beds ideal for a family. The other two bedrooms share a family bathroom.
- All furniture is carefully picked to ensure of good quality
- A pool and garden is offered for all tenants in the apartment complex
- Washing machine and dryer