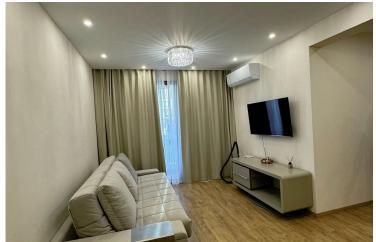

#### **Description**

TWO MODERN BEDROOM APARTMENT IN NEAPOLIS - JUST 100M AWAY FROM THE SEA

- The two bedroom apartment is situated in a quite neighbourhood in a 7 story building, on the second floor, next to the Municipal Park and 100 m to the beach. All necessary amenities (International schools, supermarkets and fruit stores, cafes, pharmacies, etc.) are within walking distance.
- The apartment has a spacious living room with an orthopaedic couch, with a veranda to be used accordingly. In this area additional furniture can be discussed and added appropriately.
- In a separate area is the kitchen with a dining table and access to a veranda.
- One bedroom includes an en suite bathroom and a king size bed. The other bedroom has a working table, access to a veranda and a separate bathroom for this room.
- Brand new A/C units in all areas of the apartment

#### **Facilities**

Aircondition, Split system Elevator Parking, Covered

**Features** 

Balcony En suite shower Kitchen appliances

Modern design Near amenities Near bus route

Quiet area Shower Veranda

**Distances** 