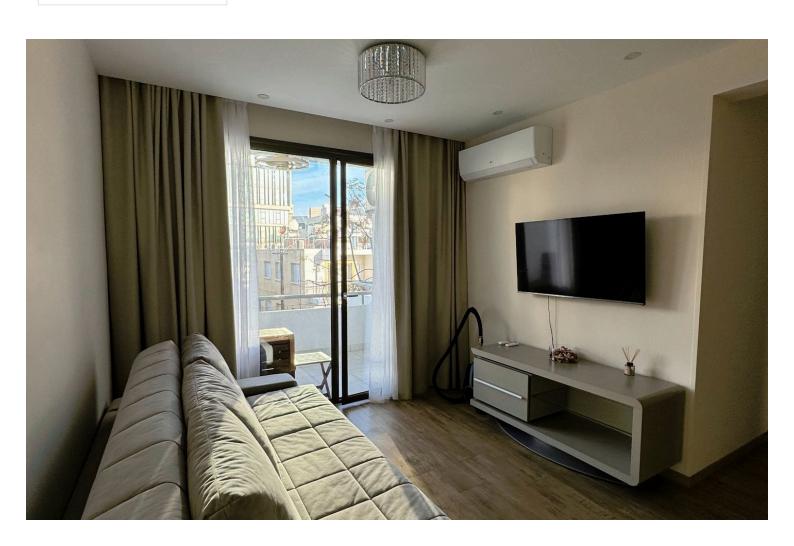

#### **Description**

TWO MODERN BEDROOM APARTMENT IN NEAPOLIS - JUST 100M AWAY FROM THE SEA

- The two bedroom apartment is situated in a quite neighbourhood in a 7 story building, on the second floor, next to the Municipal Park and 100 m to the beach. All necessary amenities (International schools, supermarkets and fruit stores, cafes, pharmacies, etc.) are within walking distance.
- The apartment has a spacious living room with an orthopaedic couch, with a veranda to be used accordingly. In this area additional furniture can be discussed and added appropriately.
- In a separate area is the kitchen with a dining table and access to a veranda.
- One bedroom includes an en suite bathroom and a king size bed. The other bedroom has a working table, access to a veranda and a separate bathroom for this room.
- Brand new A/C units in all areas of the apartment

#### **Facilities**

Aircondition, Split system Elevator Parking, Covered

**Features** 

Balcony En suite shower Kitchen appliances

Modern design Near amenities Near bus route

Quiet area Shower Veranda

**Distances** 