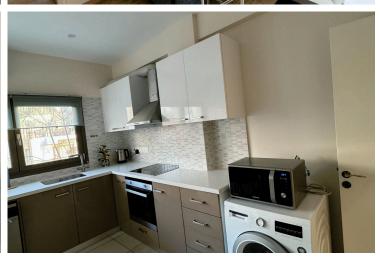

#### **Description**

TWO MODERN BEDROOM APARTMENT IN NEAPOLIS - JUST 100M AWAY FROM THE SEA

- The two bedroom apartment is situated in a quite neighbourhood in a 7 story building, on the second floor, next to the Municipal Park and 100 m to the beach. All necessary amenities (International schools, supermarkets and fruit stores, cafes, pharmacies, etc.) are within walking distance.
- The apartment has a spacious living room with an orthopaedic couch, with a veranda to be used accordingly. In this area additional furniture can be discussed and added appropriately.
- In a separate area is the kitchen with a dining table and access to a veranda.
- One bedroom includes an en suite bathroom and a king size bed. The other bedroom has a working table, access to a veranda and a separate bathroom for this room.
- Brand new A/C units in all areas of the apartment