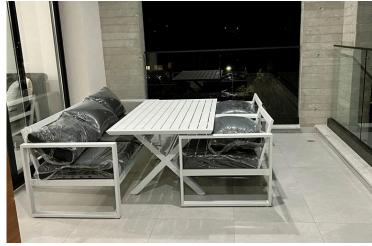

#### BRAND NEW TWO BEDROOM APARTMENT IN AGIOS ATHANASIOS

- The two bedroom apartment is situated in Agios Athanasios area, in a brand new complex, in a quiet neighbourhood, offering both a city and sea view. It is just 900m away from the private school, The Grammar School, in a very demanded area of Limassol, known for the privacy and comfort the area offers.
- The two bedroom apartment offers a living and kitchen area in the same space, overlooking the amazing view the apartment's position offers. In the same area a big veranda is provided to help enjoy the nice view that the apartment offers, with furniture included to be used accordingly.
- There are two bedrooms, of which one of the bedrooms furniture can be chosen according to the tenants needs.
- One guest W/C and one bathroom