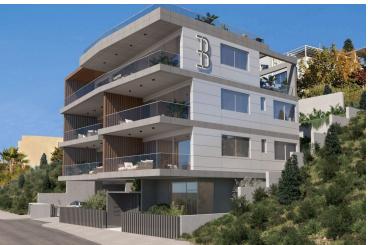

# **Description**

THREE CONTEMPORARY BEDROOM PENTHOUSE APARTMENT IN AGIA FYLA WITH ROOF GARDEN

- The spacious three bedroom apartment is built in a Grade A efficient new contemporary complex, in Agia Fyla area, with unobstructed panoramic views of Limassol and the sea. Wonderfully located so that its residents enjoy the serenity of living in the outskirts of Limassol and the accessibility of it being just 5 km from the city centre and the sea.
- The apartment offers an Italian-made kitchen with soft closing systems to doors, drawers, a 3 way mixer system and provisions for all electrical appliances in the area.
- The bedrooms are also carefully constructed, with Italian-made bedroom wardrobes manufactured from high quality laminate, inclusive of shelving, rails and drawers. One of the bedrooms includes an en suite bathroom.
- The bathrooms of the apartment are built in high quality mechanisms and all include Italian-made fitted wall units. Additionally, high quality sanitary ware is installed to ensure the best for the tenant.
- To ensure privacy for the tenants, rabel ultra thin framed aluminium, double glazed glass windows, with full height for balconies are constructed. There are no shared walls between apartments, while there is a mix of exposed concrete and extra thick external brickwork and insulation (33cm), aiming to endure a modern aesthetic.
- An installation of full electrical and structured cabling network with TV points, in both the living room and bedrooms.
- Green spaces are created to blend with the views and aesthetic of the building, with hardwearing external surfaces