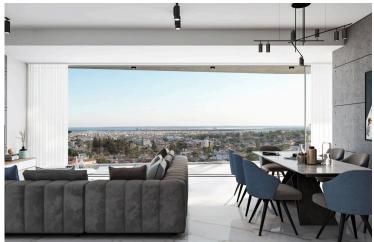

# **Description**

THREE CONTEMPORARY BEDROOM PENTHOUSE APARTMENT IN AGIA FYLA WITH ROOF GARDEN

- The spacious three bedroom apartment is built in a Grade A efficient new contemporary complex, in Agia Fyla area, with unobstructed panoramic views of Limassol and the sea. Wonderfully located so that its residents enjoy the serenity of living in the outskirts of Limassol and the accessibility of it being just 5 km from the city centre and the sea.
- The apartment offers an Italian-made kitchen with soft closing systems to doors, drawers, a 3 way mixer system and provisions for all electrical appliances in the area.
- The bedrooms are also carefully constructed, with Italian-made bedroom wardrobes manufactured from high quality laminate, inclusive of shelving, rails and drawers. One of the bedrooms includes an en suite bathroom.
- The bathrooms of the apartment are built in high quality mechanisms and all include Italian-made fitted wall units. Additionally, high quality sanitary ware is installed to ensure the best for the tenant.
- To ensure privacy for the tenants, rabel ultra thin framed aluminium, double glazed glass windows, with full height for balconies are constructed. There are no shared walls between apartments, while there is a mix of exposed concrete and extra thick external brickwork and insulation (33cm), aiming to endure a modern aesthetic.
- An installation of full electrical and structured cabling network with TV points, in both the living room and bedrooms.
- Green spaces are created to blend with the views and aesthetic of the building, with hardwearing external surfaces

## **Facilities**

Aircondition, Provision Heating, Provision Parking, Covered

Solar photovoltaic panels Solar water heater Storage

**Features** 

Ceramic tiles City view En suite shower

Fire detector Fitted wardrobes Garden

Modern design Near amenities Near bus route

Quiet area Roof garden Sea view

Veranda

**Distances** 

Amenities Airport

**1** 500 m **≥** 60 km **≥** 5 km

Sea

Public transport Schools