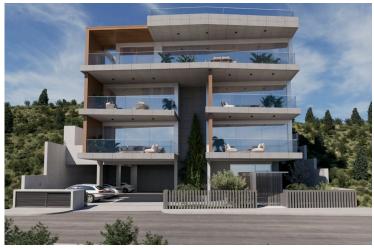

# **Description**

THREE CONTEMPORARY BEDROOM PENTHOUSE APARTMENT IN AGIA FYLA WITH ROOF GARDEN

- The spacious three bedroom apartment is built in a Grade A efficient new contemporary complex, in Agia Fyla area, with unobstructed panoramic views of Limassol and the sea. Wonderfully located so that its residents enjoy the serenity of living in the outskirts of Limassol and the accessibility of it being just 5 km from the city centre and the sea.
- The apartment offers an Italian-made kitchen with soft closing systems to doors, drawers, a 3 way mixer system and provisions for all electrical appliances in the area.
- The bedrooms are also carefully constructed, with Italian-made bedroom wardrobes manufactured from high quality laminate, inclusive of shelving, rails and drawers. One of the bedrooms includes an en suite bathroom.
- The bathrooms of the apartment are built in high quality mechanisms and all include Italian-made fitted wall units. Additionally, high quality sanitary ware is installed to ensure the best for the tenant.
- To ensure privacy for the tenants, rabel ultra thin framed aluminium, double glazed glass windows, with full height for balconies are constructed. There are no shared walls between apartments, while there is a mix of exposed concrete and extra thick external brickwork and insulation (33cm), aiming to endure a modern aesthetic.
- An installation of full electrical and structured cabling network with TV points, in both the living room and bedrooms.
- Green spaces are created to blend with the views and aesthetic of the building, with hardwearing external surfaces