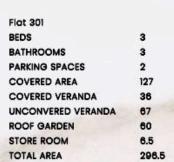

# **Specifications**

| <b>=</b> 3 | <b>™</b> 3 | [] 127 m <sup>2</sup> |
|------------|------------|-----------------------|
| Bedrooms   | Bathrooms  | Covered               |

| Туре    | Apartment          |  |
|---------|--------------------|--|
| Showers | 1                  |  |
| Toilets | 1                  |  |
| Status  | Under construction |  |
|         |                    |  |