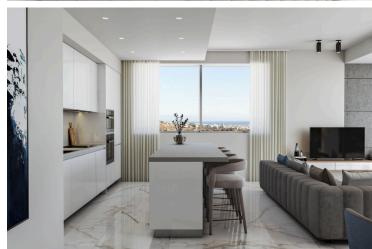

# **Description**

THREE CONTEMPORARY BEDROOM PENTHOUSE APARTMENT IN AGIA FYLA WITH ROOF GARDEN

- The spacious three bedroom apartment is built in a Grade A efficient new contemporary complex, in Agia Fyla area, with unobstructed panoramic views of Limassol and the sea. Wonderfully located so that its residents enjoy the serenity of living in the outskirts of Limassol and the accessibility of it being just 5 km from the city centre and the sea.
- The apartment offers an Italian-made kitchen with soft closing systems to doors, drawers, a 3 way mixer system and provisions for all electrical appliances in the area.
- The bedrooms are also carefully constructed, with Italian-made bedroom wardrobes manufactured from high quality laminate, inclusive of shelving, rails and drawers. One of the bedrooms includes an en suite bathroom.
- The bathrooms of the apartment are built in high quality mechanisms and all include Italian-made fitted wall units. Additionally, high quality sanitary ware is installed to ensure the best for the tenant.
- To ensure privacy for the tenants, rabel ultra thin framed aluminium, double glazed glass windows, with full height for balconies are constructed. There are no shared walls between apartments, while there is a mix of exposed concrete and extra thick external brickwork and insulation (33cm), aiming to endure a modern aesthetic.
- An installation of full electrical and structured cabling network with TV points, in both the living room and bedrooms.
- Green spaces are created to blend with the views and aesthetic of the building, with hardwearing external surfaces