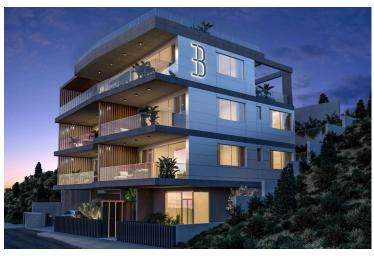

# **Description**

THREE CONTEMPORARY BEDROOM PENTHOUSE APARTMENT IN AGIA FYLA WITH ROOF GARDEN

- The spacious three bedroom apartment is built in a Grade A efficient new contemporary complex, in Agia Fyla area, with unobstructed panoramic views of Limassol and the sea. Wonderfully located so that its residents enjoy the serenity of living in the outskirts of Limassol and the accessibility of it being just 5 km from the city centre and the sea.
- The apartment offers an Italian-made kitchen with soft closing systems to doors, drawers, a 3 way mixer system and provisions for all electrical appliances in the area.
- The bedrooms are also carefully constructed, with Italian-made bedroom wardrobes manufactured from high quality laminate, inclusive of shelving, rails and drawers. One of the bedrooms includes an en suite bathroom.
- The bathrooms of the apartment are built in high quality mechanisms and all include Italian-made fitted wall units. Additionally, high quality sanitary ware is installed to ensure the best for the tenant.
- To ensure privacy for the tenants, rabel ultra thin framed aluminium, double glazed glass windows, with full height for balconies are constructed. There are no shared walls between apartments, while there is a mix of exposed concrete and extra thick external brickwork and insulation (33cm), aiming to endure a modern aesthetic.
- An installation of full electrical and structured cabling network with TV points, in both the living room and bedrooms.
- Green spaces are created to blend with the views and aesthetic of the building, with hardwearing external surfaces