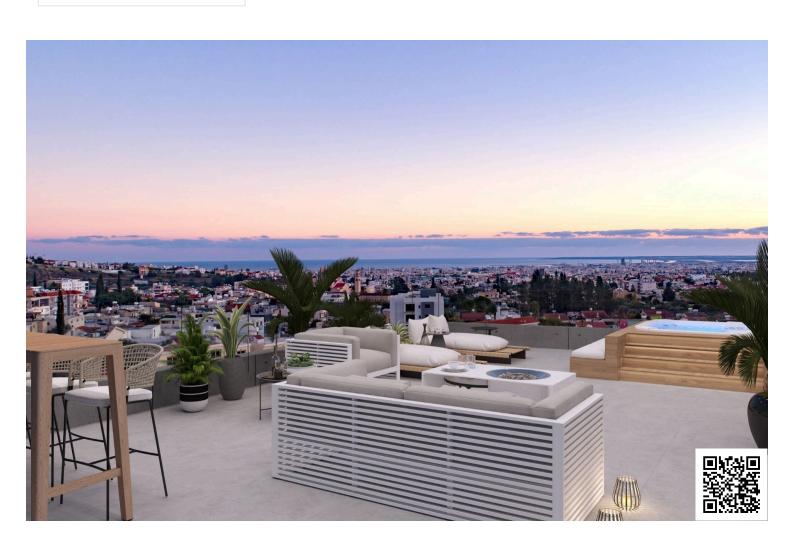

# **Description**

THREE CONTEMPORARY BEDROOM PENTHOUSE APARTMENT IN AGIA FYLA WITH ROOF GARDEN

- The spacious three bedroom apartment is built in a Grade A efficient new contemporary complex, in Agia Fyla area, with unobstructed panoramic views of Limassol and the sea. Wonderfully located so that its residents enjoy the serenity of living in the outskirts of Limassol and the accessibility of it being just 5 km from the city centre and the sea.
- The apartment offers an Italian-made kitchen with soft closing systems to doors, drawers, a 3 way mixer system and provisions for all electrical appliances in the area.
- The bedrooms are also carefully constructed, with Italian-made bedroom wardrobes manufactured from high quality laminate, inclusive of shelving, rails and drawers. One of the bedrooms includes an en suite bathroom.
- The bathrooms of the apartment are built in high quality mechanisms and all include Italian-made fitted wall units. Additionally, high quality sanitary ware is installed to ensure the best for the tenant.
- To ensure privacy for the tenants, rabel ultra thin framed aluminium, double glazed glass windows, with full height for balconies are constructed. There are no shared walls between apartments, while there is a mix of exposed concrete and extra thick external brickwork and insulation (33cm), aiming to endure a modern aesthetic.
- An installation of full electrical and structured cabling network with TV points, in both the living room and bedrooms.
- Green spaces are created to blend with the views and aesthetic of the building, with hardwearing external surfaces

Modern design Near amenities Near bus route

Quiet area Roof garden Sea view

Veranda

**Distances** 

Amenities Airport

**1** 500 m **≥** 60 km **≥** 5 km

Sea

Public transport Schools