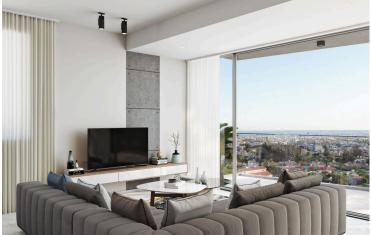

# **Description**

THREE CONTEMPORARY BEDROOM PENTHOUSE APARTMENT IN AGIA FYLA WITH ROOF GARDEN

- The spacious three bedroom apartment is built in a Grade A efficient new contemporary complex, in Agia Fyla area, with unobstructed panoramic views of Limassol and the sea. Wonderfully located so that its residents enjoy the serenity of living in the outskirts of Limassol and the accessibility of it being just 5 km from the city centre and the sea.
- The apartment offers an Italian-made kitchen with soft closing systems to doors, drawers, a 3 way mixer system and provisions for all electrical appliances in the area.
- The bedrooms are also carefully constructed, with Italian-made bedroom wardrobes manufactured from high quality laminate, inclusive of shelving, rails and drawers. One of the bedrooms includes an en suite bathroom.
- The bathrooms of the apartment are built in high quality mechanisms and all include Italian-made fitted wall units. Additionally, high quality sanitary ware is installed to ensure the best for the tenant.
- To ensure privacy for the tenants, rabel ultra thin framed aluminium, double glazed glass windows, with full height for balconies are constructed. There are no shared walls between apartments, while there is a mix of exposed concrete and extra thick external brickwork and insulation (33cm), aiming to endure a modern aesthetic.
- An installation of full electrical and structured cabling network with TV points, in both the living room and bedrooms.
- Green spaces are created to blend with the views and aesthetic of the building, with hardwearing external surfaces