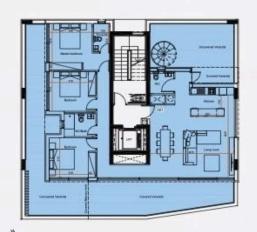

# **Specifications**

| <b>=</b> 3 | <b>™</b> 3 | [] 127 m <sup>2</sup> |
|------------|------------|-----------------------|
| Bedrooms   | Bathrooms  | Covered               |

| Туре    | Apartment          |  |
|---------|--------------------|--|
| Showers | 1                  |  |
| Toilets | 1                  |  |
| Status  | Under construction |  |
|         |                    |  |