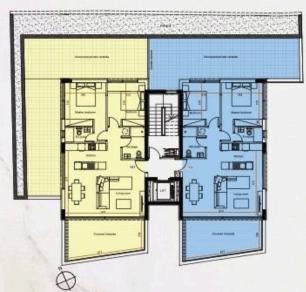

# Floor plans

| ~                  |     |                    |     |
|--------------------|-----|--------------------|-----|
| Flat 201           |     | Flat 202           |     |
| BEDS               | 2   | BEDS               | 2   |
| BATHROOMS          | 2   | BATHROOMS          | 2   |
| PARKING SPACES     | 1   | PARKING SPACES     | 1   |
| COVERED AREA       | 85  | COVERED AREA       | 85  |
| COVERED VERANDA    | 24  | COVERED VERANDA    | 24  |
| UNCONVERED VERANDA | -   | UNCONVERED VERANDA |     |
| STORE ROOM         | 4   | STORE ROOM         | 4   |
| TOTAL AREA         | 113 | TOTAL AREA         | 113 |
|                    |     |                    |     |