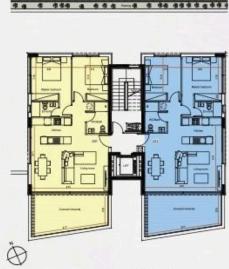

# Floor plans

| ~                  |     |                    |     |
|--------------------|-----|--------------------|-----|
| Flat 201           |     | Flat 202           |     |
| BEDS               | 2   | BEDS               | 2   |
| BATHROOMS          | 2   | BATHROOMS          | 2   |
| PARKING SPACES     | 1   | PARKING SPACES     | 1   |
| COVERED AREA       | 85  | COVERED AREA       | 85  |
| COVERED VERANDA    | 24  | COVERED VERANDA    | 24  |
| UNCONVERED VERANDA | -   | UNCONVERED VERANDA |     |
| STORE ROOM         | 4   | STORE ROOM         | 4   |
| TOTAL AREA         | 113 | TOTAL AREA         | 113 |
|                    |     |                    |     |