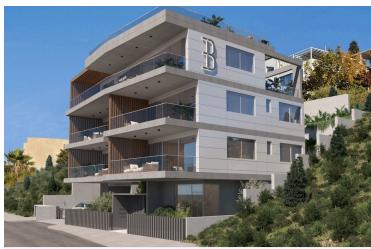

# **Description**

TWO CONTEMPORARY BEDROOM APARTMENT IN AGIA FYLA - IDEALLY DESIGNED FOR LUXURY AND PRIVACY

- The spacious two bedroom apartment is built in a Grade A efficient new contemporary complex, in Agia Fyla area, with unobstructed panoramic views of Limassol and the sea. Wonderfully located so that its residents enjoy the serenity of living in the outskirts of Limassol and the accessibility of it being just 5 km from the city centre and the sea.
- The apartment offers an Italian-made kitchen with soft closing systems to doors, drawers, a 3 way mixer system and provisions for all electrical appliances in the area.
- The bedrooms are also carefully constructed, with Italian-made bedroom wardrobes manufactured from high quality laminate, inclusive of shelving, rails and drawers. One of the bedrooms includes an en suite bathroom.
- The bathrooms of the apartment are built in high quality mechanisms and all include Italian-made fitted wall units. Additionally, high quality sanitary ware is installed to ensure the best for the tenant.
- To ensure privacy for the tenants, rabel ultra thin framed aluminium, double glazed glass windows, with full height for balconies are constructed. There are no shared walls between apartments, with a mix of exposed concrete and extra thick external brickwork and insulation (33cm), aiming to endure a modern aesthetic.
- An installation of full electrical and structured cabling network with TV points, in both the living room and bedrooms.
- Garden spaces of 45m2-65m2, will be created to blend with the views and aesthetic of the building, with