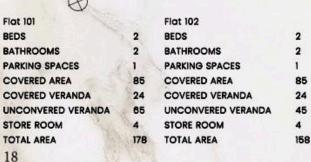

# Floor plans

| ~                  |     |                    |     |
|--------------------|-----|--------------------|-----|
| Flat 201           |     | Flat 202           |     |
| BEDS               | 2   | BEDS               | 2   |
| BATHROOMS          | 2   | BATHROOMS          | 2   |
| PARKING SPACES     | 1   | PARKING SPACES     | 1   |
| COVERED AREA       | 85  | COVERED AREA       | 85  |
| COVERED VERANDA    | 24  | COVERED VERANDA    | 24  |
| UNCONVERED VERANDA | -   | UNCONVERED VERANDA |     |
| STORE ROOM         | 4   | STORE ROOM         | 4   |
| TOTAL AREA         | 113 | TOTAL AREA         | 113 |
|                    |     |                    |     |