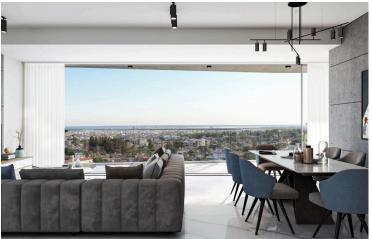

# **Description**

TWO CONTEMPORARY BEDROOM APARTMENT IN AGIA FYLA - IDEALLY DESIGNED FOR LUXURY AND PRIVACY

- The spacious two bedroom apartment is built in a Grade A efficient new contemporary complex, in Agia Fyla area, with unobstructed panoramic views of Limassol and the sea. Wonderfully located so that its residents enjoy the serenity of living in the outskirts of Limassol and the accessibility of it being just 5 km from the city centre and the sea.
- The apartment offers an Italian-made kitchen with soft closing systems to doors, drawers, a 3 way mixer system and provisions for all electrical appliances in the area.
- The bedrooms are also carefully constructed, with Italian-made bedroom wardrobes manufactured from high quality laminate, inclusive of shelving, rails and drawers. One of the bedrooms includes an en suite bathroom.
- The bathrooms of the apartment are built in high quality mechanisms and all include Italian-made fitted wall units. Additionally, high quality sanitary ware is installed to ensure the best for the tenant.
- To ensure privacy for the tenants, rabel ultra thin framed aluminium, double glazed glass windows, with full height for balconies are constructed. There are no shared walls between apartments, with a mix of exposed concrete and extra thick external brickwork and insulation (33cm), aiming to endure a modern aesthetic.
- An installation of full electrical and structured cabling network with TV points, in both the living room and bedrooms.
- Garden spaces of 45m2-65m2, will be created to blend with the views and aesthetic of the building, with

## **Facilities**

Aircondition, Provision Heating, Provision

Solar photovoltaic panels

Solar water heater

Parking, Covered

Storage

**Features** 

Ceramic tiles City view Double glazing

En suite shower Fire detector Fitted wardrobes

Garden Modern design Near amenities

Near bus route Sea view Veranda

**Distances** 

**Amenities** 

500 m

Airport

60 km