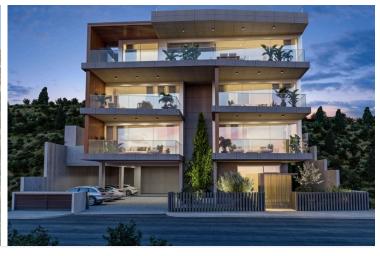

# TWO CONTEMPORARY BEDROOM APARTMENT IN AGIA FYLA

Agia Fyla, Limassol

€360,000 +VAT

# **Description**

TWO CONTEMPORARY BEDROOM APARTMENT IN AGIA FYLA - IDEALLY DESIGNED FOR LUXURY AND PRIVACY

- The spacious two bedroom apartment is built in a Grade A efficient new contemporary complex, in Agia Fyla area, with unobstructed panoramic views of Limassol and the sea. Wonderfully located so that its residents enjoy the serenity of living in the outskirts of Limassol and the accessibility of it being just 5 km from the city centre and the sea.
- The apartment offers an Italian-made kitchen with soft closing systems to doors, drawers, a 3 way mixer system and provisions for all electrical appliances in the area.
- The bedrooms are also carefully constructed, with Italian-made bedroom wardrobes manufactured from high quality laminate, inclusive of shelving, rails and drawers. One of the bedrooms includes an en suite bathroom.
- The bathrooms of the apartment are built in high quality mechanisms and all include Italian-made fitted wall units. Additionally, high quality sanitary ware is installed to ensure the best for the tenant.
- To ensure privacy for the tenants, rabel ultra thin framed aluminium, double glazed glass windows, with full height for balconies are constructed. There are no shared walls between apartments, with a mix of exposed concrete and extra thick external brickwork and insulation (33cm), aiming to endure a modern aesthetic.
- An installation of full electrical and structured cabling network with TV points, in both the living room and bedrooms.
- Garden spaces of 45m2-65m2, will be created to blend with the views and aesthetic of the building, with