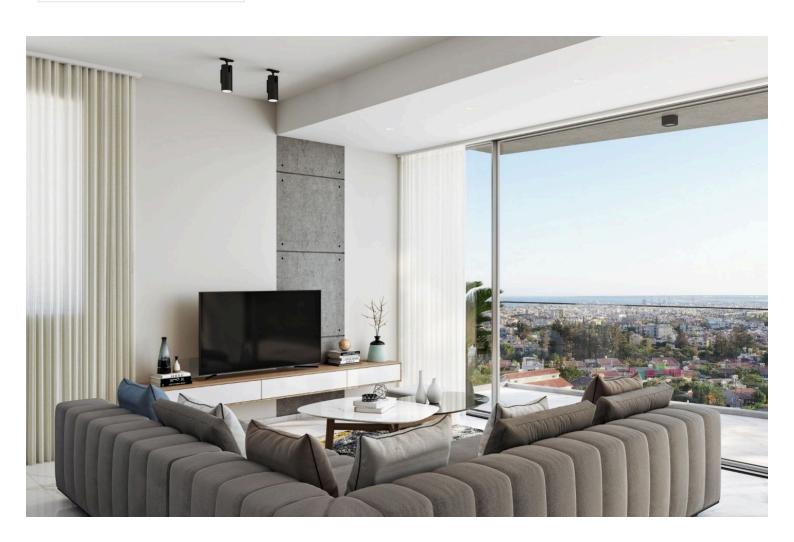

# **Description**

TWO CONTEMPORARY BEDROOM APARTMENT IN AGIA FYLA - IDEALLY DESIGNED FOR LUXURY AND PRIVACY

- The spacious two bedroom apartment is built in a Grade A efficient new contemporary complex, in Agia Fyla area, with unobstructed panoramic views of Limassol and the sea. Wonderfully located so that its residents enjoy the serenity of living in the outskirts of Limassol and the accessibility of it being just 5 km from the city centre and the sea.
- The apartment offers an Italian-made kitchen with soft closing systems to doors, drawers, a 3 way mixer system and provisions for all electrical appliances in the area.
- The bedrooms are also carefully constructed, with Italian-made bedroom wardrobes manufactured from high quality laminate, inclusive of shelving, rails and drawers. One of the bedrooms includes an en suite bathroom.
- The bathrooms of the apartment are built in high quality mechanisms and all include Italian-made fitted wall units. Additionally, high quality sanitary ware is installed to ensure the best for the tenant.
- To ensure privacy for the tenants, rabel ultra thin framed aluminium, double glazed glass windows, with full height for balconies are constructed. There are no shared walls between apartments, with a mix of exposed concrete and extra thick external brickwork and insulation (33cm), aiming to endure a modern aesthetic.
- An installation of full electrical and structured cabling network with TV points, in both the living room and bedrooms.
- Garden spaces of 45m2-65m2, will be created to blend with the views and aesthetic of the building, with

## **Facilities**

Aircondition, Provision Heating, Provision

Solar photovoltaic panels

Solar water heater

Parking, Covered

Storage

**Features** 

Ceramic tiles City view Double glazing

En suite shower Fire detector Fitted wardrobes

Garden Modern design Near amenities

Near bus route Sea view Veranda

**Distances** 

**Amenities** 

500 m

Airport

60 km