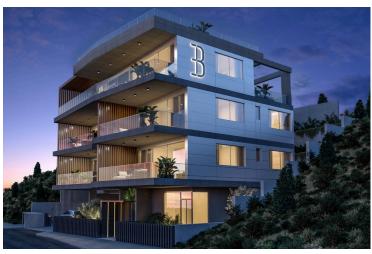

# **Description**

TWO CONTEMPORARY BEDROOM APARTMENT IN AGIA FYLA - IDEALLY DESIGNED FOR LUXURY AND PRIVACY

- The spacious two bedroom apartment is built in a Grade A efficient new contemporary complex, in Agia Fyla area, with unobstructed panoramic views of Limassol and the sea. Wonderfully located so that its residents enjoy the serenity of living in the outskirts of Limassol and the accessibility of it being just 5 km from the city centre and the sea.
- The apartment offers an Italian-made kitchen with soft closing systems to doors, drawers, a 3 way mixer system and provisions for all electrical appliances in the area.
- The bedrooms are also carefully constructed, with Italian-made bedroom wardrobes manufactured from high quality laminate, inclusive of shelving, rails and drawers. One of the bedrooms includes an en suite bathroom.
- The bathrooms of the apartment are built in high quality mechanisms and all include Italian-made fitted wall units. Additionally, high quality sanitary ware is installed to ensure the best for the tenant.
- To ensure privacy for the tenants, rabel ultra thin framed aluminium, double glazed glass windows, with full height for balconies are constructed. There are no shared walls between apartments, with a mix of exposed concrete and extra thick external brickwork and insulation (33cm), aiming to endure a modern aesthetic.
- An installation of full electrical and structured cabling network with TV points, in both the living room and bedrooms.
- Garden spaces of 45m2-65m2, will be created to blend with the views and aesthetic of the building, with