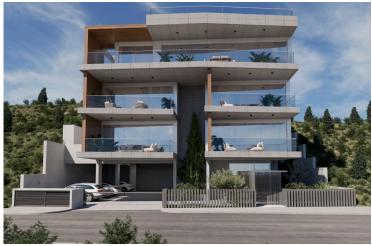

# **Description**

TWO CONTEMPORARY BEDROOM APARTMENT IN AGIA FYLA - IDEALLY DESIGNED FOR LUXURY AND PRIVACY

- The spacious two bedroom apartment is built in a Grade A efficient new contemporary complex, in Agia Fyla area, with unobstructed panoramic views of Limassol and the sea. Wonderfully located so that its residents enjoy the serenity of living in the outskirts of Limassol and the accessibility of it being just 5 km from the city centre and the sea.
- The apartment offers an Italian-made kitchen with soft closing systems to doors, drawers, a 3 way mixer system and provisions for all electrical appliances in the area.
- The bedrooms are also carefully constructed, with Italian-made bedroom wardrobes manufactured from high quality laminate, inclusive of shelving, rails and drawers. One of the bedrooms includes an en suite bathroom.
- The bathrooms of the apartment are built in high quality mechanisms and all include Italian-made fitted wall units. Additionally, high quality sanitary ware is installed to ensure the best for the tenant.
- To ensure privacy for the tenants, rabel ultra thin framed aluminium, double glazed glass windows, with full height for balconies are constructed. There are no shared walls between apartments, with a mix of exposed concrete and extra thick external brickwork and insulation (33cm), aiming to endure a modern aesthetic.
- An installation of full electrical and structured cabling network with TV points, in both the living room and bedrooms.
- Garden spaces of 45m2-65m2, will be created to blend with the views and aesthetic of the building, with