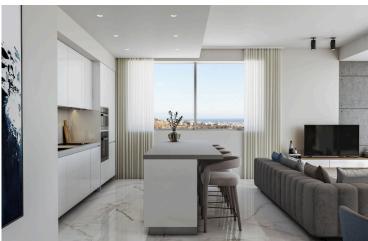

# **Description**

TWO CONTEMPORARY BEDROOM APARTMENT IN AGIA FYLA - IDEALLY DESIGNED FOR LUXURY AND PRIVACY

- The spacious two bedroom apartment is built in a Grade A efficient new contemporary complex, in Agia Fyla area, with unobstructed panoramic views of Limassol and the sea. Wonderfully located so that its residents enjoy the serenity of living in the outskirts of Limassol and the accessibility of it being just 5 km from the city centre and the sea.
- The apartment offers an Italian-made kitchen with soft closing systems to doors, drawers, a 3 way mixer system and provisions for all electrical appliances in the area.
- The bedrooms are also carefully constructed, with Italian-made bedroom wardrobes manufactured from high quality laminate, inclusive of shelving, rails and drawers. One of the bedrooms includes an en suite bathroom.
- The bathrooms of the apartment are built in high quality mechanisms and all include Italian-made fitted wall units. Additionally, high quality sanitary ware is installed to ensure the best for the tenant.
- To ensure privacy for the tenants, rabel ultra thin framed aluminium, double glazed glass windows, with full height for balconies are constructed. There are no shared walls between apartments, with a mix of exposed concrete and extra thick external brickwork and insulation (33cm), aiming to endure a modern aesthetic.
- An installation of full electrical and structured cabling network with TV points, in both the living room and bedrooms.
- Garden spaces of 45m2-65m2, will be created to blend with the views and aesthetic of the building, with