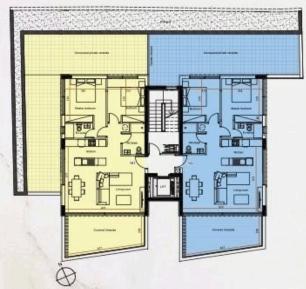

# Floor plans

Flat 201 Flat 202 BEDS BEDS **BATHROOMS** BATHROOMS PARKING SPACES PARKING SPACES COVERED AREA COVERED AREA 85 85 COVERED VERANDA COVERED VERANDA UNCONVERED VERANDA UNCONVERED VERANDA -STORE ROOM STORE ROOM TOTAL AREA 113 TOTAL AREA 113