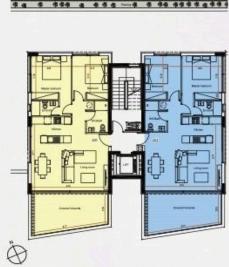

# Floor plans

Flat 201 Flat 202 BEDS BEDS **BATHROOMS** BATHROOMS PARKING SPACES PARKING SPACES COVERED AREA COVERED AREA 85 85 COVERED VERANDA COVERED VERANDA UNCONVERED VERANDA UNCONVERED VERANDA -STORE ROOM STORE ROOM TOTAL AREA 113 TOTAL AREA 113