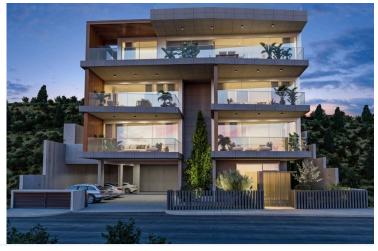

# TWO CONTEMPORARY BEDROOM APARTMENT IN AGIA FYLA

• Agia Fyla, Limassol

€360,000 +VAT

#### **Description**

TWO CONTEMPORARY BEDROOM APARTMENT IN AGIA FYLA - IDEALLY DESIGNED FOR LUXURY AND PRIVACY

- The spacious two bedroom apartment is built in a Grade A efficient new contemporary complex, in Agia Fyla area, with unobstructed panoramic views of Limassol and the sea. Wonderfully located so that its residents enjoy the serenity of living in the outskirts of Limassol and the accessibility of it being just 5 km from the city centre and the sea.
- The apartment offers an Italian-made kitchen with soft closing systems to doors, drawers, a 3 way mixer system and provisions for all electrical appliances in the area.
- The bedrooms are also carefully constructed, with Italian-made bedroom wardrobes manufactured from high quality laminate, inclusive of shelving, rails and drawers. One of the bedrooms includes an en suite bathroom.
- The bathrooms of the apartment are built in high quality mechanisms and all include Italian-made fitted wall units. Additionally, high quality sanitary ware is installed to ensure the best for the tenant.
- To ensure privacy for the tenants, rabel ultra thin framed aluminium, double glazed glass windows, with full height for balconies are constructed. There are no shared walls between apartments, with a mix of exposed concrete and extra thick external brickwork and insulation (33cm), aiming to endure a modern aesthetic.
- An installation of full electrical and structured cabling network with TV points, in both the living room and bedrooms.
- Garden spaces of 45m2-65m2, will be created to blend with the views and aesthetic of the building, with