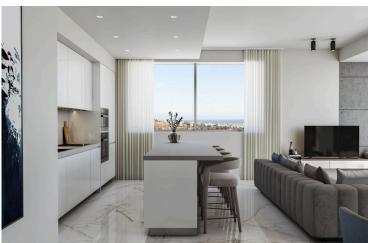

#### **Description**

TWO CONTEMPORARY BEDROOM APARTMENT IN AGIA FYLA - IDEALLY DESIGNED FOR LUXURY AND PRIVACY

- The spacious two bedroom apartment is built in a Grade A efficient new contemporary complex, in Agia Fyla area, with unobstructed panoramic views of Limassol and the sea. Wonderfully located so that its residents enjoy the serenity of living in the outskirts of Limassol and the accessibility of it being just 5 km from the city centre and the sea.
- The apartment offers an Italian-made kitchen with soft closing systems to doors, drawers, a 3 way mixer system and provisions for all electrical appliances in the area.
- The bedrooms are also carefully constructed, with Italian-made bedroom wardrobes manufactured from high quality laminate, inclusive of shelving, rails and drawers. One of the bedrooms includes an en suite bathroom.
- The bathrooms of the apartment are built in high quality mechanisms and all include Italian-made fitted wall units. Additionally, high quality sanitary ware is installed to ensure the best for the tenant.
- To ensure privacy for the tenants, rabel ultra thin framed aluminium, double glazed glass windows, with full height for balconies are constructed. There are no shared walls between apartments, with a mix of exposed concrete and extra thick external brickwork and insulation (33cm), aiming to endure a modern aesthetic.
- An installation of full electrical and structured cabling network with TV points, in both the living room and bedrooms.
- Garden spaces of 45m2-65m2, will be created to blend with the views and aesthetic of the building, with