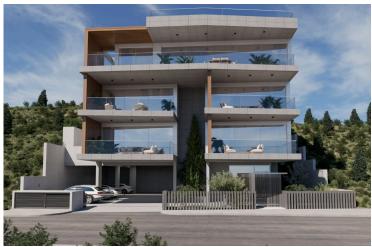

# TWO CONTEMPORARY BEDROOM APARTMENT IN AGIA FYLA

• Agia Fyla, Limassol

€360,000 +VAT

#### **Description**

TWO CONTEMPORARY BEDROOM APARTMENT IN AGIA FYLA - IDEALLY DESIGNED FOR LUXURY AND PRIVACY

- The spacious two bedroom apartment is built in a Grade A efficient new contemporary complex, in Agia Fyla area, with unobstructed panoramic views of Limassol and the sea. Wonderfully located so that its residents enjoy the serenity of living in the outskirts of Limassol and the accessibility of it being just 5 km from the city centre and the sea.
- The apartment offers an Italian-made kitchen with soft closing systems to doors, drawers, a 3 way mixer system and provisions for all electrical appliances in the area.
- The bedrooms are also carefully constructed, with Italian-made bedroom wardrobes manufactured from high quality laminate, inclusive of shelving, rails and drawers. One of the bedrooms includes an en suite bathroom.
- The bathrooms of the apartment are built in high quality mechanisms and all include Italian-made fitted wall units. Additionally, high quality sanitary ware is installed to ensure the best for the tenant.
- To ensure privacy for the tenants, rabel ultra thin framed aluminium, double glazed glass windows, with full height for balconies are constructed. There are no shared walls between apartments, with a mix of exposed concrete and extra thick external brickwork and insulation (33cm), aiming to endure a modern aesthetic.
- An installation of full electrical and structured cabling network with TV points, in both the living room and bedrooms.
- Garden spaces of 45m2-65m2, will be created to blend with the views and aesthetic of the building, with