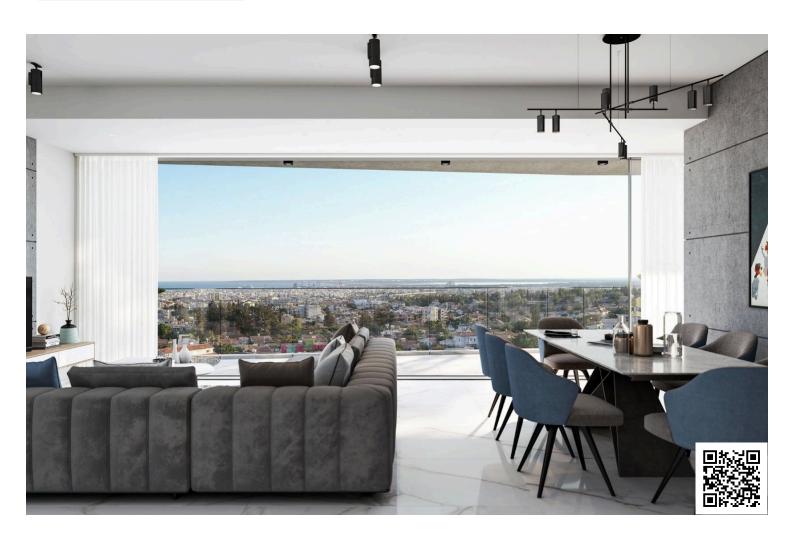

#### **Description**

TWO CONTEMPORARY BEDROOM APARTMENT IN AGIA FYLA - IDEALLY DESIGNED FOR LUXURY AND PRIVACY

- The spacious two bedroom apartment is built in a Grade A efficient new contemporary complex, in Agia Fyla area, with unobstructed panoramic views of Limassol and the sea. Wonderfully located so that its residents enjoy the serenity of living in the outskirts of Limassol and the accessibility of it being just 5 km from the city centre and the sea.
- The apartment offers an Italian-made kitchen with soft closing systems to doors, drawers, a 3 way mixer system and provisions for all electrical appliances in the area.
- The bedrooms are also carefully constructed, with Italian-made bedroom wardrobes manufactured from high quality laminate, inclusive of shelving, rails and drawers. One of the bedrooms includes an en suite bathroom.
- The bathrooms of the apartment are built in high quality mechanisms and all include Italian-made fitted wall units. Additionally, high quality sanitary ware is installed to ensure the best for the tenant.
- To ensure privacy for the tenants, rabel ultra thin framed aluminium, double glazed glass windows, with full height for balconies are constructed. There are no shared walls between apartments, with a mix of exposed concrete and extra thick external brickwork and insulation (33cm), aiming to endure a modern aesthetic.
- An installation of full electrical and structured cabling network with TV points, in both the living room and bedrooms.
- Garden spaces of 45m2-65m2, will be created to blend with the views and aesthetic of the building, with