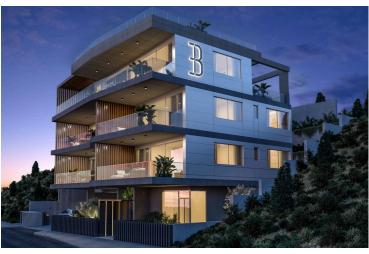

# TWO CONTEMPORARY BEDROOM APARTMENT IN AGIA FYLA

• Agia Fyla, Limassol

€360,000 +VAT

#### **Description**

TWO CONTEMPORARY BEDROOM APARTMENT IN AGIA FYLA - IDEALLY DESIGNED FOR LUXURY AND PRIVACY

- The spacious two bedroom apartment is built in a Grade A efficient new contemporary complex, in Agia Fyla area, with unobstructed panoramic views of Limassol and the sea. Wonderfully located so that its residents enjoy the serenity of living in the outskirts of Limassol and the accessibility of it being just 5 km from the city centre and the sea.
- The apartment offers an Italian-made kitchen with soft closing systems to doors, drawers, a 3 way mixer system and provisions for all electrical appliances in the area.
- The bedrooms are also carefully constructed, with Italian-made bedroom wardrobes manufactured from high quality laminate, inclusive of shelving, rails and drawers. One of the bedrooms includes an en suite bathroom.
- The bathrooms of the apartment are built in high quality mechanisms and all include Italian-made fitted wall units. Additionally, high quality sanitary ware is installed to ensure the best for the tenant.
- To ensure privacy for the tenants, rabel ultra thin framed aluminium, double glazed glass windows, with full height for balconies are constructed. There are no shared walls between apartments, with a mix of exposed concrete and extra thick external brickwork and insulation (33cm), aiming to endure a modern aesthetic.
- An installation of full electrical and structured cabling network with TV points, in both the living room and bedrooms.
- Garden spaces of 45m2-65m2, will be created to blend with the views and aesthetic of the building, with