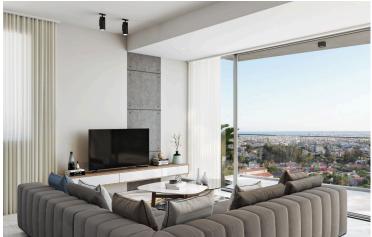

#### **Description**

TWO CONTEMPORARY BEDROOM APARTMENT IN AGIA FYLA - IDEALLY DESIGNED FOR LUXURY AND PRIVACY

- The spacious two bedroom apartment is built in a Grade A efficient new contemporary complex, in Agia Fyla area, with unobstructed panoramic views of Limassol and the sea. Wonderfully located so that its residents enjoy the serenity of living in the outskirts of Limassol and the accessibility of it being just 5 km from the city centre and the sea.
- The apartment offers an Italian-made kitchen with soft closing systems to doors, drawers, a 3 way mixer system and provisions for all electrical appliances in the area.
- The bedrooms are also carefully constructed, with Italian-made bedroom wardrobes manufactured from high quality laminate, inclusive of shelving, rails and drawers. One of the bedrooms includes an en suite bathroom.
- The bathrooms of the apartment are built in high quality mechanisms and all include Italian-made fitted wall units. Additionally, high quality sanitary ware is installed to ensure the best for the tenant.
- To ensure privacy for the tenants, rabel ultra thin framed aluminium, double glazed glass windows, with full height for balconies are constructed. There are no shared walls between apartments, with a mix of exposed concrete and extra thick external brickwork and insulation (33cm), aiming to endure a modern aesthetic.
- An installation of full electrical and structured cabling network with TV points, in both the living room and bedrooms.
- Garden spaces of 45m2-65m2, will be created to blend with the views and aesthetic of the building, with