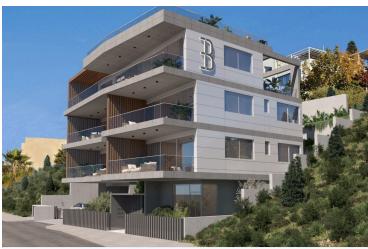

# TWO CONTEMPORARY BEDROOM APARTMENT IN AGIA FYLA

• Agia Fyla, Limassol

€360,000 +VAT

#### **Description**

TWO CONTEMPORARY BEDROOM APARTMENT IN AGIA FYLA - IDEALLY DESIGNED FOR LUXURY AND PRIVACY

- The spacious two bedroom apartment is built in a Grade A efficient new contemporary complex, in Agia Fyla area, with unobstructed panoramic views of Limassol and the sea. Wonderfully located so that its residents enjoy the serenity of living in the outskirts of Limassol and the accessibility of it being just 5 km from the city centre and the sea.
- The apartment offers an Italian-made kitchen with soft closing systems to doors, drawers, a 3 way mixer system and provisions for all electrical appliances in the area.
- The bedrooms are also carefully constructed, with Italian-made bedroom wardrobes manufactured from high quality laminate, inclusive of shelving, rails and drawers. One of the bedrooms includes an en suite bathroom.
- The bathrooms of the apartment are built in high quality mechanisms and all include Italian-made fitted wall units. Additionally, high quality sanitary ware is installed to ensure the best for the tenant.
- To ensure privacy for the tenants, rabel ultra thin framed aluminium, double glazed glass windows, with full height for balconies are constructed. There are no shared walls between apartments, with a mix of exposed concrete and extra thick external brickwork and insulation (33cm), aiming to endure a modern aesthetic.
- An installation of full electrical and structured cabling network with TV points, in both the living room and bedrooms.
- Garden spaces of 45m2-65m2, will be created to blend with the views and aesthetic of the building, with