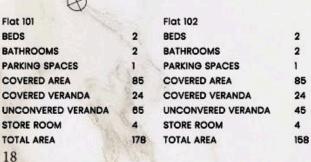

# Floor plans

Flat 201 Flat 202 BEDS BEDS **BATHROOMS** BATHROOMS PARKING SPACES PARKING SPACES COVERED AREA COVERED AREA 85 85 COVERED VERANDA COVERED VERANDA UNCONVERED VERANDA UNCONVERED VERANDA -STORE ROOM STORE ROOM TOTAL AREA 113 TOTAL AREA 113