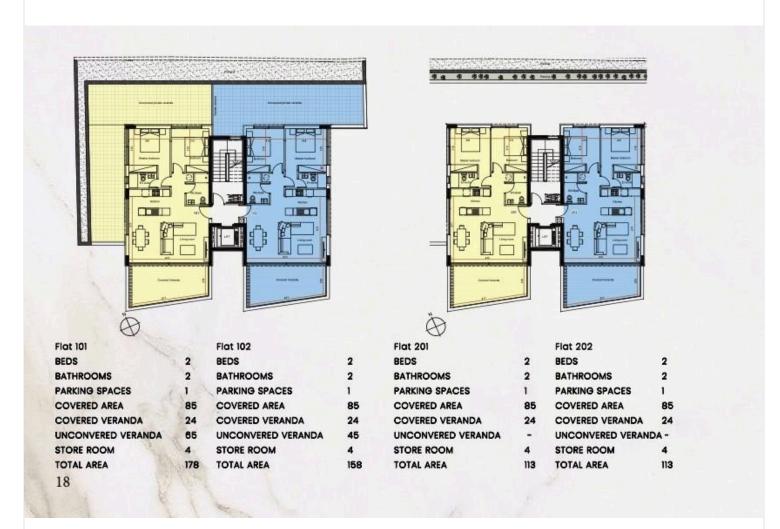

ite bathroom.

- The bathrooms of the apartment are built in high quality mechanisms and all include Italian-made fitted wall units. Additionally, high quality sanitary ware is installed to ensure the best for the tenant.

- To ensure privacy for the tenants, rabel ultra thin framed aluminium, double glazed glass windows, with full height for balconies are constructed. There are no shared walls between apartments, with a mix of exposed concrete and extra thick external brickwork and insulation (33cm), aiming to endure a modern aesthetic.

- An installation of full electrical and structured cabling network with TV points, in both the living room and bedrooms.

- Garden spaces of 45m2-65m2, will be created to blend with the views and aesthetic of the building, with





### **Floor plans**







### **Additional information**

### Facilities

| Aircondition, Provision   | Heating, Provision | Parking, Covered |
|---------------------------|--------------------|------------------|
| Solar photovoltaic panels | Solar water heater | Storage          |
| Features                  |                    |                  |
| Ceramic tiles             | City view          | Double glazing   |
| En suite shower           | Fire detector      | Fitted wardrobes |
| Garden                    | Modern design      | Near amenities   |
| Near bus route            | Sea view           | Veranda          |
|                           |                    |                  |

🎓 3 km

#### Distances





#### **Contact us**

VIVO REALTY

## **Office Properties** (+357) 25871010

info@vivore