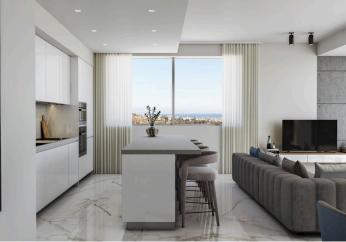

- The apartment offers an Italian-made kitchen with soft closing systems to doors, drawers, a 3 way mixer system and provisions for all electrical appliances in the area.

- The bedrooms are also carefully constructed, with Italian-made bedroom wardrobes manufactured from high quality laminate, inclusive of shelving, rails and drawers. One of the bedrooms includes an en suite bathroom.