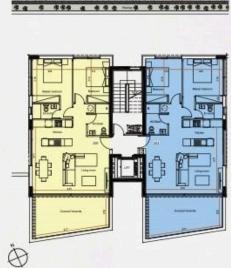

# Floor plans

| ~                  |     |                      |     |
|--------------------|-----|----------------------|-----|
| Flat 201           |     | Flat 202             |     |
| BEDS               | 2   | BEDS                 | 2   |
| BATHROOMS          | 2   | BATHROOMS            | 2   |
| PARKING SPACES     | 1   | PARKING SPACES       | 1   |
| COVERED AREA       | 85  | COVERED AREA         | 85  |
| COVERED VERANDA    | 24  | COVERED VERANDA      | 24  |
| UNCONVERED VERANDA | -   | UNCONVERED VERANDA - |     |
| STORE ROOM         | 4   | STORE ROOM           | 4   |
| TOTAL AREA         | 113 | TOTAL AREA           | 113 |
|                    |     |                      |     |