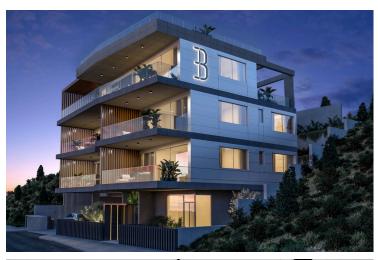

# TWO CONTEMPORARY BEDROOM APARTMENT IN AGIA FYLA

• Agia Fyla, Limassol

€365,000 +VAT

#### **Description**

TWO CONTEMPORARY BEDROOM APARTMENT IN AGIA FYLA - IDEALLY DESIGNED FOR LUXURY AND PRIVACY

- The spacious two bedroom apartment is built in a Grade A efficient new contemporary complex, in Agia Fyla area, with unobstructed panoramic views of Limassol and the sea. Wonderfully located so that its residents enjoy the serenity of living in the outskirts of Limassol and the accessibility of it being just 5 km from the city centre and the sea.
- The apartment offers an Italian-made kitchen with soft closing systems to doors, drawers, a 3 way mixer system and provisions for all electrical appliances in the area.
- The bedrooms are also carefully constructed, with Italian-made bedroom wardrobes manufactured from high quality laminate, inclusive of shelving, rails and drawers. One of the bedrooms includes an en suite bathroom.
- The bathrooms of the apartment are built in high quality mechanisms and all include Italian-made fitted wall units. Additionally, high quality sanitary ware is installed to ensure the best for the tenant.
- To ensure privacy for the tenants, rabel ultra thin framed aluminium, double glazed glass windows, with full height for balconies are constructed. There are no shared walls between apartments while there is a mix of exposed concrete and extra thick external brickwork and insulation (33cm), aiming to endure a modern aesthetic.
- An installation of full electrical and structured cabling network with TV points, in both the living room and bedrooms.
- Garden spaces of 45m2-65m2, are created to blend with the views and aesthetic of the building, with hardwearing