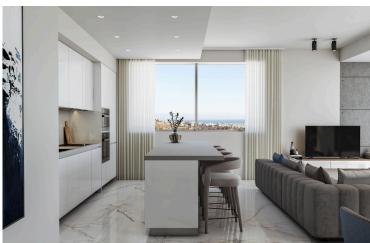

#### **Description**

TWO CONTEMPORARY BEDROOM APARTMENT IN AGIA FYLA - IDEALLY DESIGNED FOR LUXURY AND PRIVACY

- The spacious two bedroom apartment is built in a Grade A efficient new contemporary complex, in Agia Fyla area, with unobstructed panoramic views of Limassol and the sea. Wonderfully located so that its residents enjoy the serenity of living in the outskirts of Limassol and the accessibility of it being just 5 km from the city centre and the sea.
- The apartment offers an Italian-made kitchen with soft closing systems to doors, drawers, a 3 way mixer system and provisions for all electrical appliances in the area.
- The bedrooms are also carefully constructed, with Italian-made bedroom wardrobes manufactured from high quality laminate, inclusive of shelving, rails and drawers. One of the bedrooms includes an en suite bathroom.
- The bathrooms of the apartment are built in high quality mechanisms and all include Italian-made fitted wall units. Additionally, high quality sanitary ware is installed to ensure the best for the tenant.
- To ensure privacy for the tenants, rabel ultra thin framed aluminium, double glazed glass windows, with full height for balconies are constructed. There are no shared walls between apartments while there is a mix of exposed concrete and extra thick external brickwork and insulation (33cm), aiming to endure a modern aesthetic.
- An installation of full electrical and structured cabling network with TV points, in both the living room and bedrooms.
- Garden spaces of 45m2-65m2, are created to blend with the views and aesthetic of the building, with hardwearing