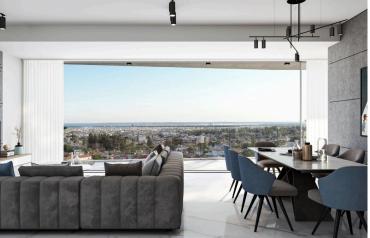

#### **Description**

TWO CONTEMPORARY BEDROOM APARTMENT IN AGIA FYLA - IDEALLY DESIGNED FOR LUXURY AND PRIVACY

- The spacious two bedroom apartment is built in a Grade A efficient new contemporary complex, in Agia Fyla area, with unobstructed panoramic views of Limassol and the sea. Wonderfully located so that its residents enjoy the serenity of living in the outskirts of Limassol and the accessibility of it being just 5 km from the city centre and the sea.
- The apartment offers an Italian-made kitchen with soft closing systems to doors, drawers, a 3 way mixer system and provisions for all electrical appliances in the area.
- The bedrooms are also carefully constructed, with Italian-made bedroom wardrobes manufactured from high quality laminate, inclusive of shelving, rails and drawers. One of the bedrooms includes an en suite bathroom.
- The bathrooms of the apartment are built in high quality mechanisms and all include Italian-made fitted wall units. Additionally, high quality sanitary ware is installed to ensure the best for the tenant.
- To ensure privacy for the tenants, rabel ultra thin framed aluminium, double glazed glass windows, with full height for balconies are constructed. There are no shared walls between apartments while there is a mix of exposed concrete and extra thick external brickwork and insulation (33cm), aiming to endure a modern aesthetic.
- An installation of full electrical and structured cabling network with TV points, in both the living room and bedrooms.
- Garden spaces of 45m2-65m2, are created to blend with the views and aesthetic of the building, with hardwearing