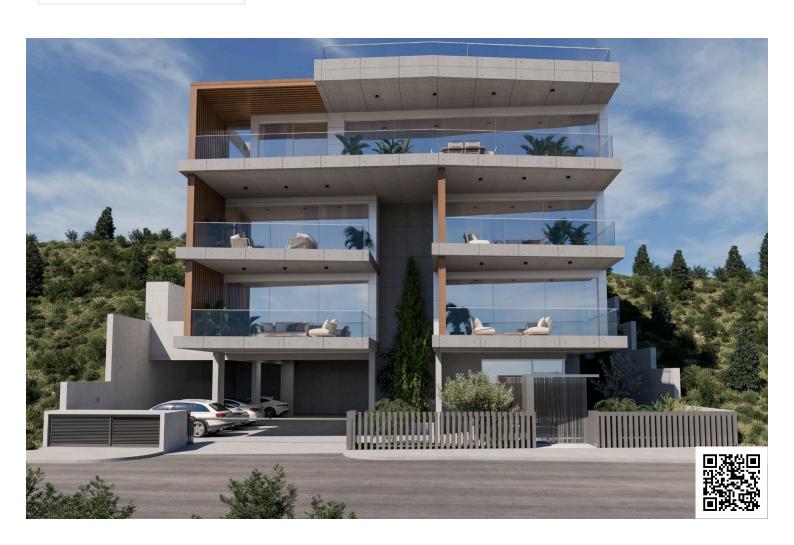

# TWO CONTEMPORARY BEDROOM APARTMENT IN AGIA FYLA

• Agia Fyla, Limassol

€365,000 +VAT

#### **Description**

TWO CONTEMPORARY BEDROOM APARTMENT IN AGIA FYLA - IDEALLY DESIGNED FOR LUXURY AND PRIVACY

- The spacious two bedroom apartment is built in a Grade A efficient new contemporary complex, in Agia Fyla area, with unobstructed panoramic views of Limassol and the sea. Wonderfully located so that its residents enjoy the serenity of living in the outskirts of Limassol and the accessibility of it being just 5 km from the city centre and the sea.
- The apartment offers an Italian-made kitchen with soft closing systems to doors, drawers, a 3 way mixer system and provisions for all electrical appliances in the area.
- The bedrooms are also carefully constructed, with Italian-made bedroom wardrobes manufactured from high quality laminate, inclusive of shelving, rails and drawers. One of the bedrooms includes an en suite bathroom.
- The bathrooms of the apartment are built in high quality mechanisms and all include Italian-made fitted wall units. Additionally, high quality sanitary ware is installed to ensure the best for the tenant.
- To ensure privacy for the tenants, rabel ultra thin framed aluminium, double glazed glass windows, with full height for balconies are constructed. There are no shared walls between apartments while there is a mix of exposed concrete and extra thick external brickwork and insulation (33cm), aiming to endure a modern aesthetic.
- An installation of full electrical and structured cabling network with TV points, in both the living room and bedrooms.
- Garden spaces of 45m2-65m2, are created to blend with the views and aesthetic of the building, with hardwearing