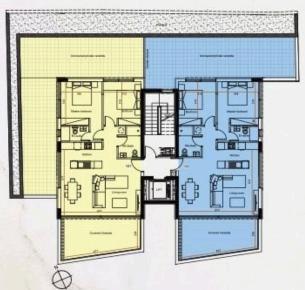

# Floor plans

| ~                  |     |                      |     |
|--------------------|-----|----------------------|-----|
| Flat 201           |     | Flat 202             |     |
| BEDS               | 2   | BEDS                 | 2   |
| BATHROOMS          | 2   | BATHROOMS            | 2   |
| PARKING SPACES     | 1   | PARKING SPACES       | 1   |
| COVERED AREA       | 85  | COVERED AREA         | 85  |
| COVERED VERANDA    | 24  | COVERED VERANDA      | 24  |
| UNCONVERED VERANDA | -   | UNCONVERED VERANDA - |     |
| STORE ROOM         | 4   | STORE ROOM           | 4   |
| TOTAL AREA         | 113 | TOTAL AREA           | 113 |
|                    |     |                      |     |