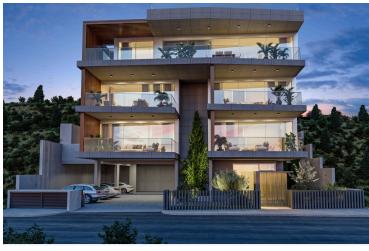

# TWO CONTEMPORARY BEDROOM APARTMENT IN AGIA FYLA

• Agia Fyla, Limassol

€365,000 +VAT

#### **Description**

TWO CONTEMPORARY BEDROOM APARTMENT IN AGIA FYLA - IDEALLY DESIGNED FOR LUXURY AND PRIVACY

- The spacious two bedroom apartment is built in a Grade A efficient new contemporary complex, in Agia Fyla area, with unobstructed panoramic views of Limassol and the sea. Wonderfully located so that its residents enjoy the serenity of living in the outskirts of Limassol and the accessibility of it being just 5 km from the city centre and the sea.
- The apartment offers an Italian-made kitchen with soft closing systems to doors, drawers, a 3 way mixer system and provisions for all electrical appliances in the area.
- The bedrooms are also carefully constructed, with Italian-made bedroom wardrobes manufactured from high quality laminate, inclusive of shelving, rails and drawers. One of the bedrooms includes an en suite bathroom.
- The bathrooms of the apartment are built in high quality mechanisms and all include Italian-made fitted wall units. Additionally, high quality sanitary ware is installed to ensure the best for the tenant.
- To ensure privacy for the tenants, rabel ultra thin framed aluminium, double glazed glass windows, with full height for balconies are constructed. There are no shared walls between apartments while there is a mix of exposed concrete and extra thick external brickwork and insulation (33cm), aiming to endure a modern aesthetic.
- An installation of full electrical and structured cabling network with TV points, in both the living room and bedrooms.
- Garden spaces of 45m2-65m2, are created to blend with the views and aesthetic of the building, with hardwearing