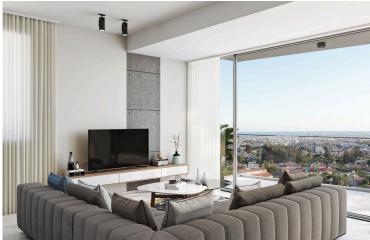

#### **Description**

TWO CONTEMPORARY BEDROOM APARTMENT IN AGIA FYLA - IDEALLY DESIGNED FOR LUXURY AND PRIVACY

- The spacious two bedroom apartment is built in a Grade A efficient new contemporary complex, in Agia Fyla area, with unobstructed panoramic views of Limassol and the sea. Wonderfully located so that its residents enjoy the serenity of living in the outskirts of Limassol and the accessibility of it being just 5 km from the city centre and the sea.
- The apartment offers an Italian-made kitchen with soft closing systems to doors, drawers, a 3 way mixer system and provisions for all electrical appliances in the area.
- The bedrooms are also carefully constructed, with Italian-made bedroom wardrobes manufactured from high quality laminate, inclusive of shelving, rails and drawers. One of the bedrooms includes an en suite bathroom.
- The bathrooms of the apartment are built in high quality mechanisms and all include Italian-made fitted wall units. Additionally, high quality sanitary ware is installed to ensure the best for the tenant.
- To ensure privacy for the tenants, rabel ultra thin framed aluminium, double glazed glass windows, with full height for balconies are constructed. There are no shared walls between apartments while there is a mix of exposed concrete and extra thick external brickwork and insulation (33cm), aiming to endure a modern aesthetic.
- An installation of full electrical and structured cabling network with TV points, in both the living room and bedrooms.
- Garden spaces of 45m2-65m2, are created to blend with the views and aesthetic of the building, with hardwearing