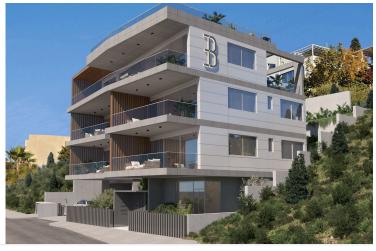

# TWO CONTEMPORARY BEDROOM APARTMENT IN AGIA FYLA

• Agia Fyla, Limassol

€365,000 +VAT

#### **Description**

TWO CONTEMPORARY BEDROOM APARTMENT IN AGIA FYLA - IDEALLY DESIGNED FOR LUXURY AND PRIVACY

- The spacious two bedroom apartment is built in a Grade A efficient new contemporary complex, in Agia Fyla area, with unobstructed panoramic views of Limassol and the sea. Wonderfully located so that its residents enjoy the serenity of living in the outskirts of Limassol and the accessibility of it being just 5 km from the city centre and the sea.
- The apartment offers an Italian-made kitchen with soft closing systems to doors, drawers, a 3 way mixer system and provisions for all electrical appliances in the area.
- The bedrooms are also carefully constructed, with Italian-made bedroom wardrobes manufactured from high quality laminate, inclusive of shelving, rails and drawers. One of the bedrooms includes an en suite bathroom.
- The bathrooms of the apartment are built in high quality mechanisms and all include Italian-made fitted wall units. Additionally, high quality sanitary ware is installed to ensure the best for the tenant.
- To ensure privacy for the tenants, rabel ultra thin framed aluminium, double glazed glass windows, with full height for balconies are constructed. There are no shared walls between apartments while there is a mix of exposed concrete and extra thick external brickwork and insulation (33cm), aiming to endure a modern aesthetic.
- An installation of full electrical and structured cabling network with TV points, in both the living room and bedrooms.
- Garden spaces of 45m2-65m2, are created to blend with the views and aesthetic of the building, with hardwearing