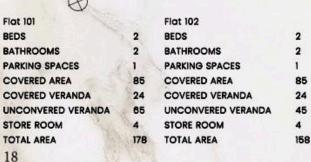

#### **Specifications**

| <b>=</b> 2 | <b>№</b> 2 | [] 85 m <sup>2</sup> |
|------------|------------|----------------------|
| Bedrooms   | Bathrooms  | Covered              |

| Туре    | Apartment          | Year of construction     | 2023        |
|---------|--------------------|--------------------------|-------------|
| Showers | 1                  | Furnished                | Unfurnished |
| Toilets | 1                  | Energy efficiency rating | <b>∂</b> A  |
| Status  | Under construction |                          |             |