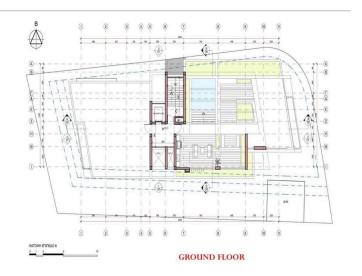

smic Construction
- Full time caretaker/security guard
- Maintenance team for pool & gardens
- Bore hole servicing automatic irrigation system

Delivery June 2022





## Office Properties Office Administrator

info@vivorealty.com.cy(+357) 25871010



#### **Facilities**

Parking, Covered

Gym

Gated complex

Outdoor shower

Indoor pool, Communal

Storage

Landscaped garden

#### **Features**

Shower

Easy access to main roads

Combined kitchen and dining area

Fitted wardrobes

Garden, large

Bright

Laminate flooring

Veranda, large

En suite Shower

Modern design

Near amenities

Sound insulation

Easy access to highway

High ceilings

Entrance gate

Pressurized water system

Kitchenette

Double glazing

Quiet Area

Luxury specifications

Walking distance to beach



### Floor plans