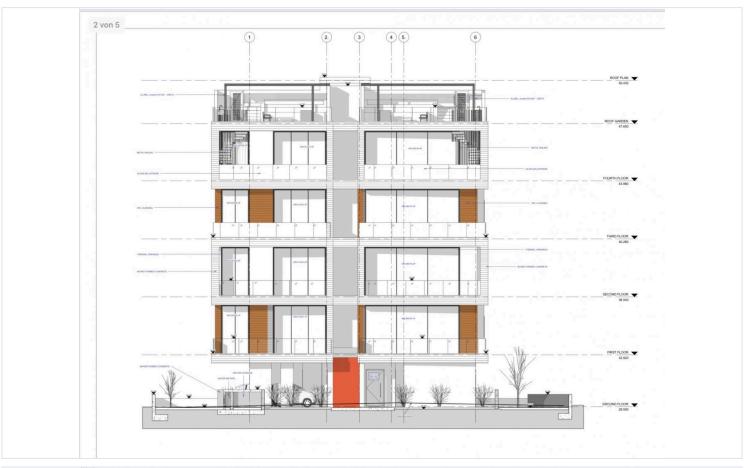

ss centers, supermarkets, pharmacies, restaurants, and schools (Foley's and Grammar School).

#### Major benefits:

- only 8 apartments;
- center of Limassol, close to city amenities, business centers, and schools;
- 10 minutes walk to the best beaches;
- gated community with covered parking;
- luxury finishes: parquet flooring, marble in bathrooms, expensive windows, and built-in furniture;
- high ceilings (3.15 m);
- safety entrance door;
- VRV central air-conditioning and water underfloor heating;
- spacious verandas;
- within walking distance to the sandy Olympion beach, Limassol Marina, Old Town with the medieval Limassol castle, Cyprus University of Technology, Anaxartisias shopping street and Molos promenade, which is one of the most popular places for family fun.



# Floor plans







# **Additional information**

## **Facilities**

Aircondition, Split system Elevator Gated complex

Heating, Underfloor Parking, Covered Storage

**Features** 

Bath Bathroom underfloor heating Bright

City view Combined kitchen and dining Double glazing

area

Easy access to main roads En suite shower Entrance gate, automated

Fitted wardrobes Fly screens Heart of city center

High ceilings Kitchenette Luxury specifications

Marble flooring Modern design Near amenities

Near bus route Quiet area Semi-solid parquet flooring

Shower Thermal insulation Veranda, large

### Contact us



#### **Office Properties**

(+357) 25871010