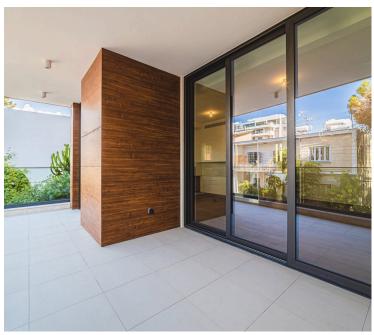

## **Description**

This complex is located in a quiet residential neighborhood in the heart of Limassol and includes 6 two- and three-bedroomed apartments as well as 2 luxurious penthouses with private roof gardens. The modern and elegant architecture, cozy planning solutions, and top-of-the-line finishes will pleasantly surprise those who value true comfort and style. Parquet floors, marble in bathrooms, expensive kitchen cabinets and wardrobes, high ceilings of 3.15 meters, central VRV air-conditioning and water underfloor heating are only part of the extensive list of features the units will have. The central location of the project in the active part of Limassol will provide easy access to city amenities and business infrastructure: shopping streets, high-class business centers, supermarkets, pharmacies, restaurants, and schools (Foley's and Grammar School).

#### Major benefits:

- only 8 apartments;
- center of Limassol, close to city amenities, business centers, and schools;
- 10 minutes walk to the best beaches;
- gated community with covered parking;
- luxury finishes: parquet flooring, marble in bathrooms, expensive windows, and built-in furniture;
- high ceilings (3.15 m);
- safety entrance door;
- VRV central air-conditioning and water underfloor heating;
- spacious verandas;
- within walking distance to the sandy Olympion beach, Limassol Marina, Old Town with the medieval Limassol castle, Cyprus University of Technology, Anaxartisias shopping street and Molos promenade, which is one of the most popular places for family fun.