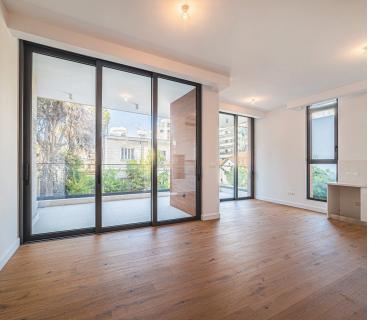

## **Description**

This complex is located in a quiet residential neighborhood in the heart of Limassol and includes 6 two- and three-bedroomed apartments as well as 2 luxurious penthouses with private roof gardens. The modern and elegant architecture, cozy planning solutions, and top-of-the-line finishes will pleasantly surprise those who value true comfort and style. Parquet floors, marble in bathrooms, expensive kitchen cabinets and wardrobes, high ceilings of 3.15 meters, central VRV air-conditioning and water underfloor heating are only part of the extensive list of features the units will have. The central location of the project in the active part of Limassol will provide easy access to city amenities and business infrastructure: shopping streets, high-class business centers, supermarkets, pharmacies, restaurants, and schools (Foley's and Grammar School).

#### Major benefits:

- only 8 apartments;
- center of Limassol, close to city amenities, business centers, and schools;
- 10 minutes walk to the best beaches;
- gated community with covered parking;
- luxury finishes: parquet flooring, marble in bathrooms, expensive windows, and built-in furniture;
- high ceilings (3.15 m);
- safety entrance door;
- VRV central air-conditioning and water underfloor heating;
- spacious verandas;
- within walking distance to the sandy Olympion beach, Limassol Marina, Old Town with the medieval Limassol castle, Cyprus University of Technology, Anaxartisias shopping street and Molos promenade, which is one of the most popular places for family fun.