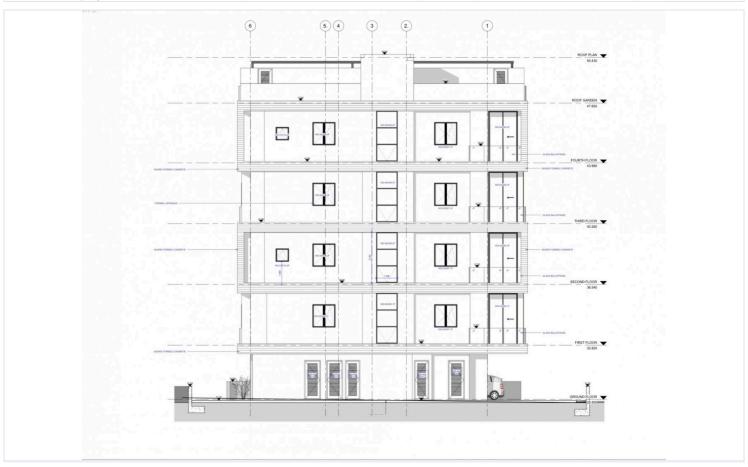

centers, supermarkets, pharmacies, restaurants, and schools (Foley's and Grammar School).

#### Major benefits:

- only 8 apartments;
- center of Limassol, close to city amenities, business centers, and schools;
- 10 minutes walk to the best beaches;
- gated community with covered parking;
- luxury finishes: parquet flooring, marble in bathrooms, expensive windows, and built-in furniture;
- high ceilings (3.15 m);
- safety entrance door;
- VRV central air-conditioning and water underfloor heating;
- spacious verandas;
- within walking distance to the sandy Olympion beach, Limassol Marina, Old Town with the medieval Limassol castle, Cyprus University of Technology, Anaxartisias shopping street and Molos promenade, which is one of the most popular places for family fun.



# Floor plans







# **Additional information**

## **Facilities**

Aircondition, Split system Elevator Gated complex

Heating, Underfloor Parking, Covered Storage

**Features** 

Bath Bathroom underfloor heating Bright

City view Combined kitchen and dining Double glazing

area

Easy access to main roads En suite shower Entrance gate, automated

Fitted wardrobes Fly screens Heart of city center

High ceilings Kitchenette Luxury specifications

Marble flooring Modern design Near amenities

Near bus route Quiet area Semi-solid parquet flooring

Shower Thermal insulation Veranda, large

### Contact us



#### **Office Properties**

(+357) 25871010