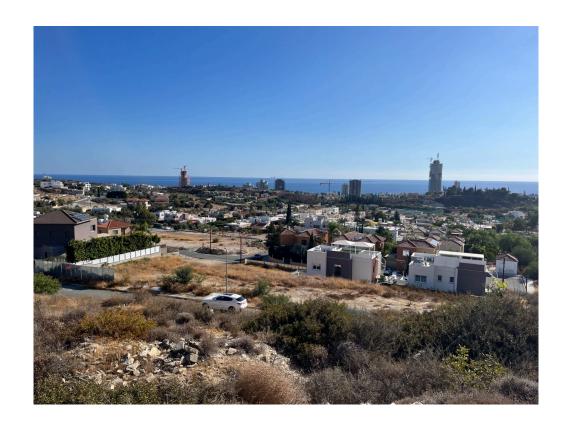

# SEA VIEW RESIDENTIAL PLOT OF 1412 m2 IN MOUTTAGIAKA

**Q** Limassol, Mouttagiaka

66178337

**Price** €850,000 **Type** Building Plot

Plot 1412 m<sup>2</sup> Title deed Yes

**Area** Limassol, Mouttagiaka

### Description

Sea view residential plot of 1412 m2 in mouttagiaka. With cover factor 20% and density 30%

feel free to contact us for any additional information you may need.

### **Features**

Easy access to main roads

City view

Panoramic view

Near amenities

Easy access to highway

Mountain view

Sea view