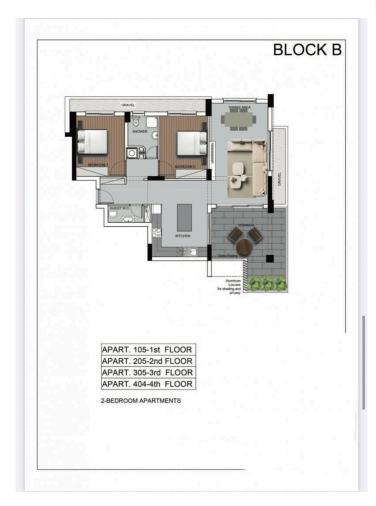

# LUXURY TWO BEDROOM APARTMENT IN TOURIST AREA FOR SALE

**Q** Limassol, Potamos Germasogeias

66178239

**Price** €625,000 +VAT **Type** Apartment

Bedrooms 2 Bathrooms 2

**Covered** 90.4 m<sup>2</sup> **Covered veranda** 21.7 m<sup>2</sup>

The complex has its own swimming pool, a fenced playarea for kids, as well as a fully equipped sports complex, helth center and SPA.

The Luxury two bedroom apartment, offers 2 bright bedrooms with fitted wardrobes and one of them has an access to the beautiful Veranda,

one main bathroom with a bath.

Open plan Kitchen, living area with access to the big covered veranda.

feel free to contact us for any additional information you may need.

Office Properties
Office Administrator

## Floor plans