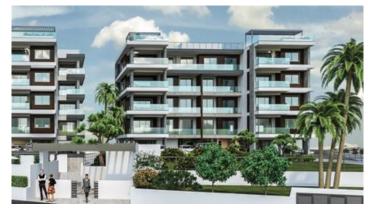

### Description

Two bedroom luxury apartment in a residential complex located in potamos Germasogeia tourist area of Limassol, 700 meters from the sea.

The complex consists of two identical four-story blocks of 19 apartments each.

Each block has three 3 bedroom, seven 2 bedroom and six 1 bedroom apartments.

In addition it features four penthouses on the top floor - one 3 bedrooms and three 2 bedrooms. Two penthouses have access to their own glorious open air entertainment on the roof top garden.

The complex has its own swimming pool, a fenced playarea for kids, as well as a fully equipped sports complex, helth center and SPA.

The Luxury two bedroom apartment, offers 2 bright bedrooms with fitted wardrobes and one of them has an access to the beautiful Veranda,