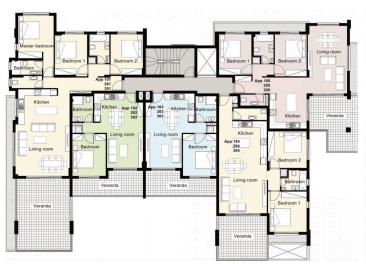

### Description

Two bedroom luxury apartment in a residential complex located in potamos Germasogeia tourist area of Limassol, 700 meters from the sea.

The complex consists of two identical four-story blocks of 19 apartments each.

Each block has three 3 bedroom, seven 2 bedroom and six 1 bedroom apartments.

In addition it features four penthouses on the top floor - one 3 bedrooms and three 2 bedrooms. Two penthouses have access to their own glorious open air entertainment on the roof top garden.

## Floor plans