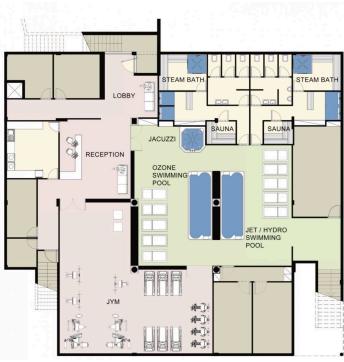

The complex has its own swimming pool, a fenced playarea for kids, as well as a fully equipped sports complex, helth center and SPA.

The Luxury two bedroom apartment, offers 2 bright bedrooms with fitted wardrobes and one of them has an access to the beautiful Veranda,

#### **Facilities**

Aircondition, Split system

Parking, Covered

Elevator

Gym

Sauna

Gated complex

Outdoor shower

Heating, Underfloor

Pool, Communal

Childrens playground

Spa

Storage

Landscaped garden