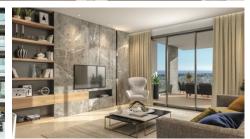

one main bathroom with a bath.

Open plan Kitchen, living area with access to the big covered veranda.

feel free to contact us for any additional information you may need.

Office Properties
Office Administrator

#### **Features**

Bath

Sound insulation

Easy access to highway

Combined kitchen and dining area

Next to green area

Entrance gate, automated

Double glazing

Quiet Area

Modern design

Near amenities

Shower

Easy access to main roads

Bathroom underfloor heating

High ceilings

Fitted wardrobes