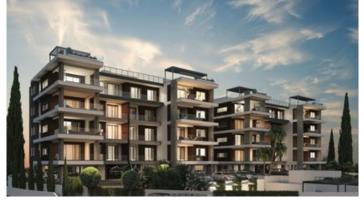

### Description

Two bedroom luxury apartment in a residential complex located in potamos Germasogeia tourist area of Limassol, 700 meters from the sea.

The complex consists of two identical four-story blocks of 19 apartments each.

Each block has three 3 bedroom, seven 2 bedroom and six 1 bedroom apartments.

In addition it features four penthouses on the top floor - one 3 bedrooms and three 2 bedrooms. Two penthouses have access to their own glorious open air entertainment on the roof top garden.

The complex has its own swimming pool, a fenced playarea for kids, as well as a fully equipped sports complex, helth center and SPA.

The Luxury two bedroom apartment, offers 2 bright bedrooms with fitted wardrobes and one of them has an access to the beautiful Veranda,