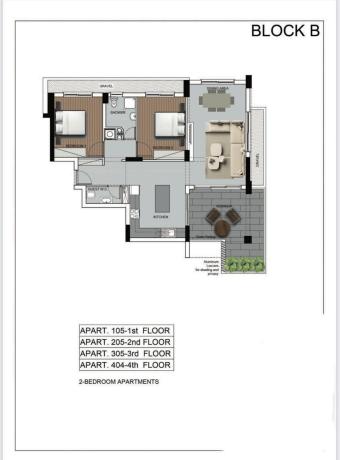

### Description

Two bedroom apartment in a luxury residential complex located in potamos Germasogeia tourist area of Limassol, 700 meters from the sea.

The complex consists of two identical four-story blocks of 19 apartments each.

Open plan Kitchen, living area with access to the big covered veranda.

feel free to contact us for any additional information you may need.

Office Properties Office Administrator

info@vivorealty.com.cy

**(+357)** 25871010

## Floor plans