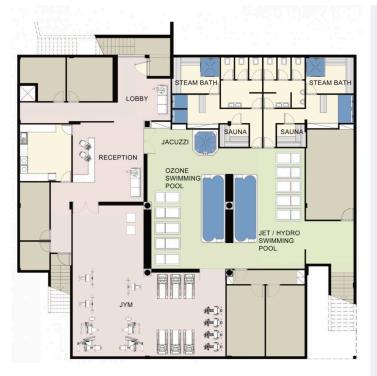

The complex has its own swimming pool, a fenced playarea for kids, as well as a fully equipped sports complex, helth center and SPA.

The Luxury two bedroom top floor, offers 2 bright bedrooms with fitted wardrobes, one main bathroom with a shower and a guest toilet.

## Floor plans