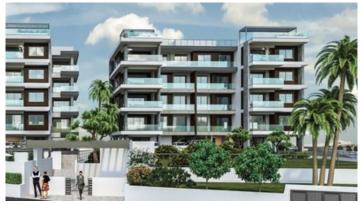

### Description

Two bedroom apartment in a luxury residential complex located in potamos Germasogeia tourist area of Limassol, 700 meters from the sea.

The complex consists of two identical four-story blocks of 19 apartments each.

The complex has its own swimming pool, a fenced playarea for kids, as well as a fully equipped sports complex, helth center and SPA.

The Luxury two bedroom top floor, offers 2 bright bedrooms with fitted wardrobes, one main bathroom with a shower and a guest toilet.