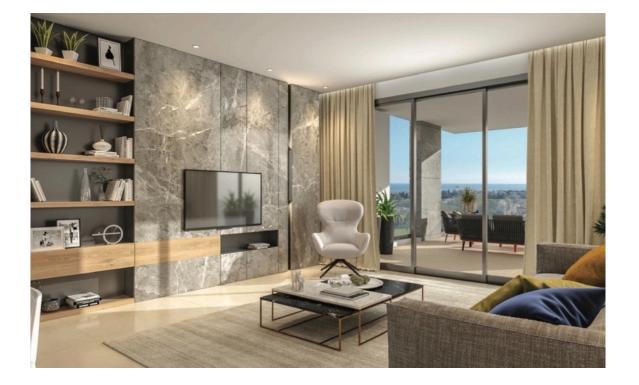

### Description

Two bedroom penthouse in a luxury residential complex located in potamos Germasogeia tourist area of Limassol, 700 meters from the sea.

The complex consists of two identical four-story blocks of 19 apartments each.

one main bathroom with a shower and a guest toilet.

Open plan Kitchen, living area with access to the big covered veranda and from there you have your private access to the roof garden with a barbecue area and jacuzzi provision.