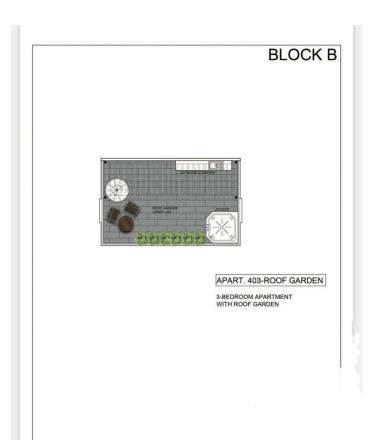

## Floor plans

one main bathroom with a shower and a guest toilet.

Open plan Kitchen, living area with access to the big covered veranda and from there you have your private access to the roof garden with a barbecue area and jacuzzi provision.