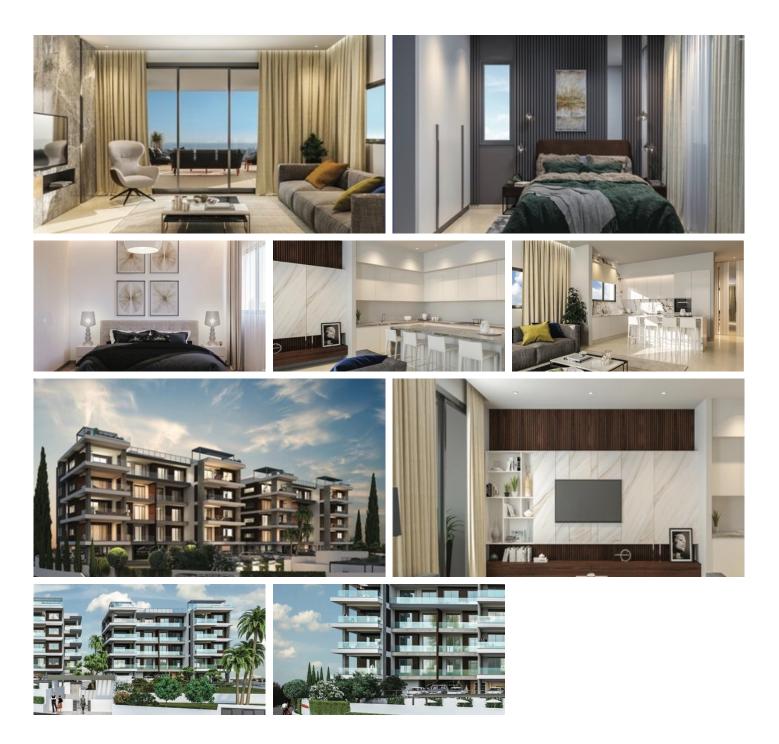

### Description

Two bedroom penthouse in a luxury residential complex located in potamos Germasogeia tourist area of Limassol, 700 meters from the sea.

The complex consists of two identical four-story blocks of 19 apartments each.

Each block has three 3 bedroom, seven 2 bedroom and six 1 bedroom apartments.

In addition it features four penthouses on the top floor - one 3 bedrooms and three 2 bedrooms. Two penthouses have access to their own glorious open air entertainment on the roof top garden.

The complex has its own swimming pool, a fenced playarea for kids, as well as a fully equipped sports complex, helth center and SPA.

The Luxury two bedroom penthaus, offers 2 bright bedrooms with fitted wardrobes,