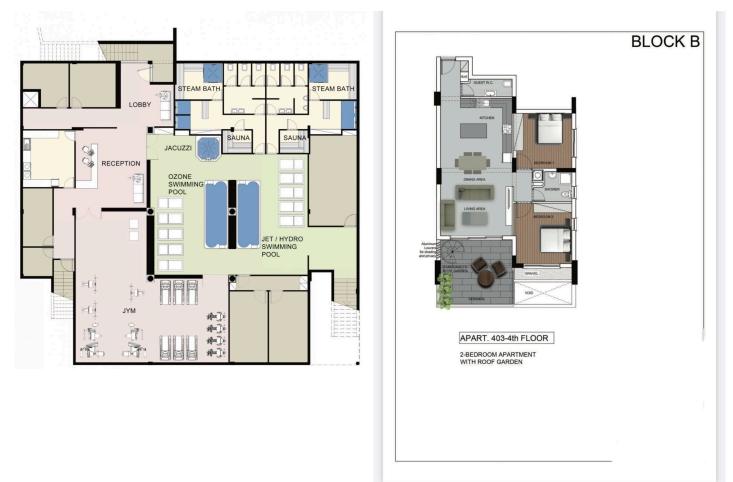

## Floor plans

Each block has three 3 bedroom, seven 2 bedroom and six 1 bedroom apartments.

In addition it features four penthouses on the top floor - one 3 bedrooms and three 2 bedrooms. Two penthouses have access to their own glorious open air entertainment on the roof top garden.

The complex has its own swimming pool, a fenced playarea for kids, as well as a fully equipped sports complex, helth center and SPA.

The Luxury two bedroom penthaus, offers 2 bright bedrooms with fitted wardrobes,

one main bathroom with a shower and a guest toilet.

Open plan Kitchen, living area with access to the big covered veranda and from there you have your private access to the roof garden with a barbecue area and jacuzzi provision.