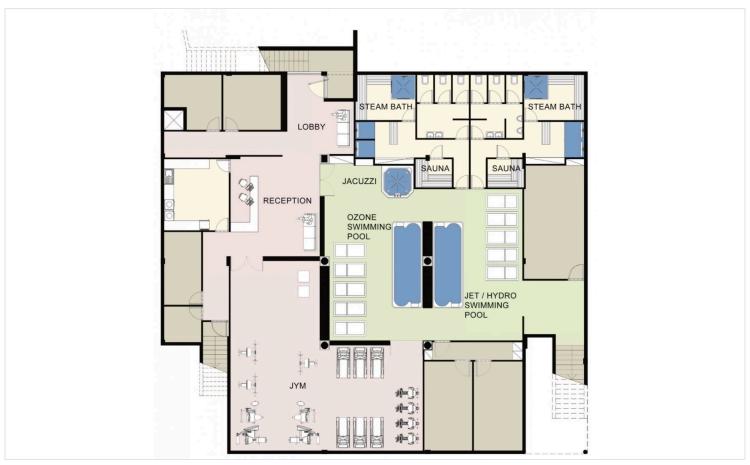

The complex has its own swimming pool, a fenced playarea for kids, as well as a fully equipped sports complex, helth center and SPA.

The Luxury three bedroom penthaus, offers 3 bright bedrooms with fitted wardrobes one en-suite bath and access to the beautiful Veranda with a private access to the roof garden with a barbecue area and jacuzzi provision, one main bathroom with a shower and a guest toilet.

## **Facilities**

Aircondition, Split system Childrens playground Elevator

Gated complex Gym Heating, Underfloor

Landscaped garden Outdoor shower Parking, Covered

Pool, Communal Sauna Spa

Storage