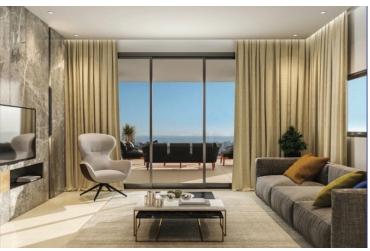

The complex has its own swimming pool, a fenced playarea for kids, as well as a fully equipped sports complex, helth center and SPA.

The Luxury three bedroom penthaus, offers 3 bright bedrooms with fitted wardrobes one en-suite bath and access to the beautiful Veranda with a private access to the roof garden with a barbecue area and jacuzzi provision, one main bathroom with a shower and a guest toilet.

High ceilings Luxury specifications Modern design

Mountain view Near amenities Next to green area

Quiet area Roof garden Shower

Sound insulation Veranda, large Walking distance to beach