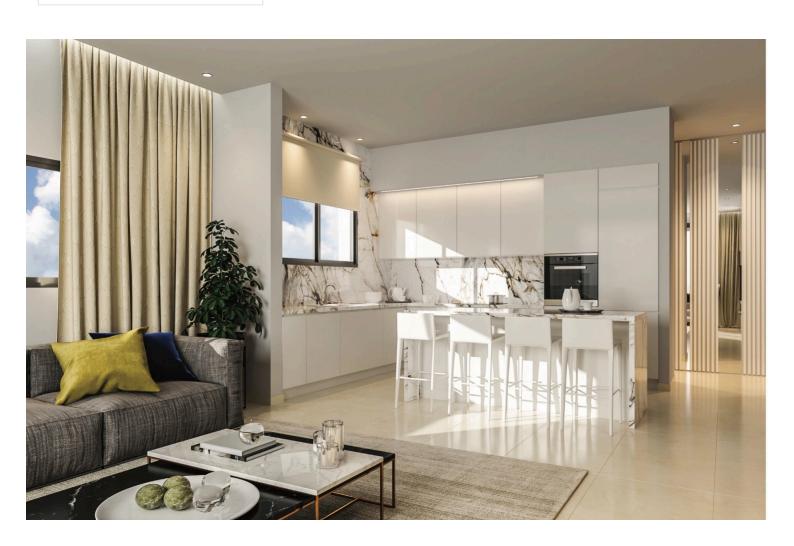

## **Description**

Three bedroom penthouse in a luxury residential complex located in potamos Germasogeia tourist area of Limassol, 700 meters from the sea.

The complex consists of two identical four-story blocks of 19 apartments each.

Open plan Kitchen, living area with also access also to the big covered veranda.

feel free to contact us for any additional information you may need.