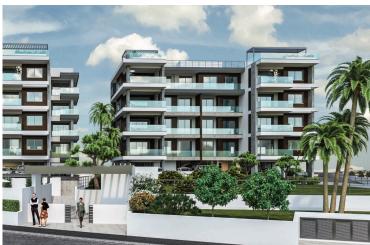

## **Description**

Three bedroom penthouse in a luxury residential complex located in potamos Germasogeia tourist area of Limassol, 700 meters from the sea.

The complex consists of two identical four-story blocks of 19 apartments each.

Each block has three 3 bedroom, seven 2 bedroom and six 1 bedroom apartments.

In addition it features four penthouses on the top floor - one 3 bedrooms and three 2 bedrooms. Two penthouses have access to their own glorious open air entertainment on the roof top garden.

The complex has its own swimming pool, a fenced playarea for kids, as well as a fully equipped sports complex, helth center and SPA.

The Luxury three bedroom penthaus, offers 3 bright bedrooms with fitted wardrobes one en-suite bath and access to the beautiful Veranda with a private access to the roof garden with a barbecue area and jacuzzi provision, one main bathroom with a shower and a guest toilet.