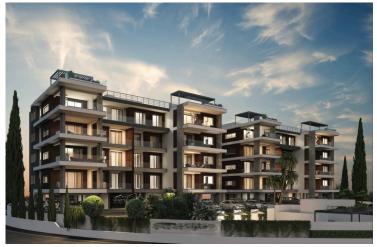

## **Description**

Three bedroom penthouse in a luxury residential complex located in potamos Germasogeia tourist area of Limassol, 700 meters from the sea.

The complex consists of two identical four-story blocks of 19 apartments each.

Each block has three 3 bedroom, seven 2 bedroom and six 1 bedroom apartments.

In addition it features four penthouses on the top floor - one 3 bedrooms and three 2 bedrooms. Two penthouses have access to their own glorious open air entertainment on the roof top garden.

The complex has its own swimming pool, a fenced playarea for kids, as well as a fully equipped sports complex, helth center and SPA.

The Luxury three bedroom penthaus, offers 3 bright bedrooms with fitted wardrobes one en-suite bath and access to the beautiful Veranda with a private access to the roof garden with a barbecue area and jacuzzi provision, one main bathroom with a shower and a guest toilet.