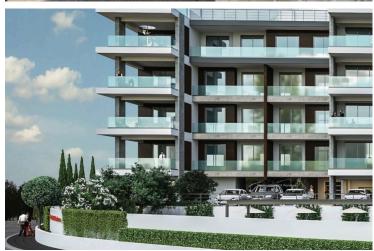

## **Description**

Three bedroom penthouse in a luxury residential complex located in potamos Germasogeia tourist area of Limassol, 700 meters from the sea.

The complex consists of two identical four-story blocks of 19 apartments each.

Each block has three 3 bedroom, seven 2 bedroom and six 1 bedroom apartments.

In addition it features four penthouses on the top floor - one 3 bedrooms and three 2 bedrooms. Two penthouses have access to their own glorious open air entertainment on the roof top garden.

The complex has its own swimming pool, a fenced playarea for kids, as well as a fully equipped sports complex, helth center and SPA.

The Luxury three bedroom penthaus, offers 3 bright bedrooms with fitted wardrobes one en-suite bath and access to the beautiful Veranda with a private access to the roof garden with a barbecue area and jacuzzi provision, one main bathroom with a shower and a guest toilet.