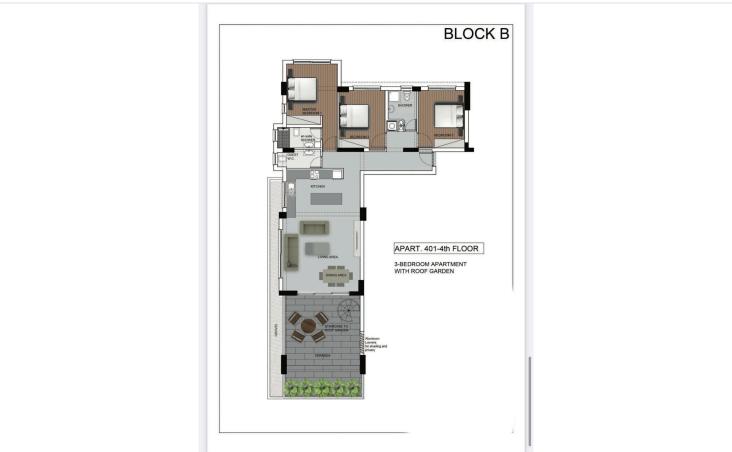

## **Description**

Three bedroom penthouse in a luxury residential complex located in potamos Germasogeia tourist area of Limassol, 700 meters from the sea.

The complex consists of two identical four-story blocks of 19 apartments each.

Each block has three 3 bedroom, seven 2 bedroom and six 1 bedroom apartments.

In addition it features four penthouses on the top floor - one 3 bedrooms and three 2 bedrooms. Two penthouses have access to their own glorious open air entertainment on the roof top garden.

The complex has its own swimming pool, a fenced playarea for kids, as well as a fully equipped sports complex, helth center and SPA.

The Luxury three bedroom penthaus, offers 3 bright bedrooms with fitted wardrobes one en-suite bath and access to the beautiful Veranda with a private access to the roof garden with a barbecue area and jacuzzi provision, one main bathroom with a shower and a guest toilet.

Open plan Kitchen, living area with also access also to the big covered veranda.

feel free to contact us for any additional information you may need.