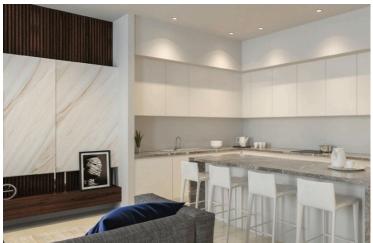

Open plan Kitchen, living area with also access also to the big covered veranda.

feel free to contact us for any additional information you may need.

### **Features**

Barbeque Bath Bathroom underfloor heating

En suite bathroom

Bright Combined kitchen and dining Double glazing

area

Easy access to highway Easy access to main roads

Entrance gate, automated Fitted wardrobes Guest WC