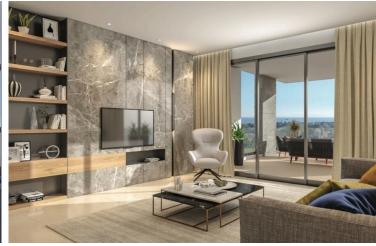

The complex has its own swimming pool, a fenced playarea for kids, as well as a fully equipped sports complex, helth center and SPA.

The Luxury three bedroom penthaus, offers 3 bright bedrooms with fitted wardrobes one en-suite bath and access to the beautiful Veranda with a private access to the roof garden with a barbecue area and jacuzzi provision, one main bathroom with a shower and a guest toilet.

High ceilings Luxury specifications Modern design

Mountain view Near amenities Next to green area

Quiet area Roof garden Shower

Sound insulation Veranda, large Walking distance to beach