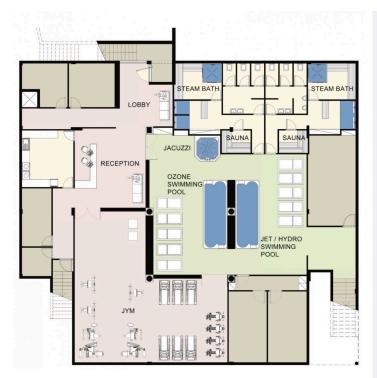

The complex has its own swimming pool, a fenced playarea for kids, as well as a fully equipped sports complex, helth center and SPA.

The Luxury two bedroom top floor , offers 2 bright bedrooms with fitted wardrobes both with en-suite, one with a shower and the other one with a bath and access to the beautiful Veranda, one guest toilet.

## Facilities

| Aircondition, Split system | Heating, Underfloor  |  |
|----------------------------|----------------------|--|
| Parking, Covered           | Pool, Communal       |  |
| Elevator                   | Childrens playground |  |
| Gym                        | Spa                  |  |
| Sauna                      | Storage              |  |
| Gated complex              | Landscaped garden    |  |
| Outdoor shower             |                      |  |