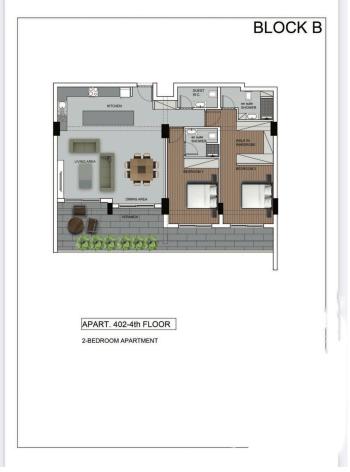

l, Communal       |  |
| Elevator                   | Childrens playground |  |
| Gym                        | Spa                  |  |
| Sauna                      | Storage              |  |
| Gated complex              | Landscaped garden    |  |
| Outdoor shower             |                      |  |

#### Features

| Shower                      |  |
|-----------------------------|--|
| Easy access to main roads   |  |
| Bathroom underfloor heating |  |
| High ceilings               |  |
| Fitted wardrobes            |  |
| Bright                      |  |
| Double glazing              |  |
| Veranda, large              |  |
| En suite Bathroom           |  |
| Modern design               |  |
| Near amenities              |  |
|                             |  |



## Floor plans