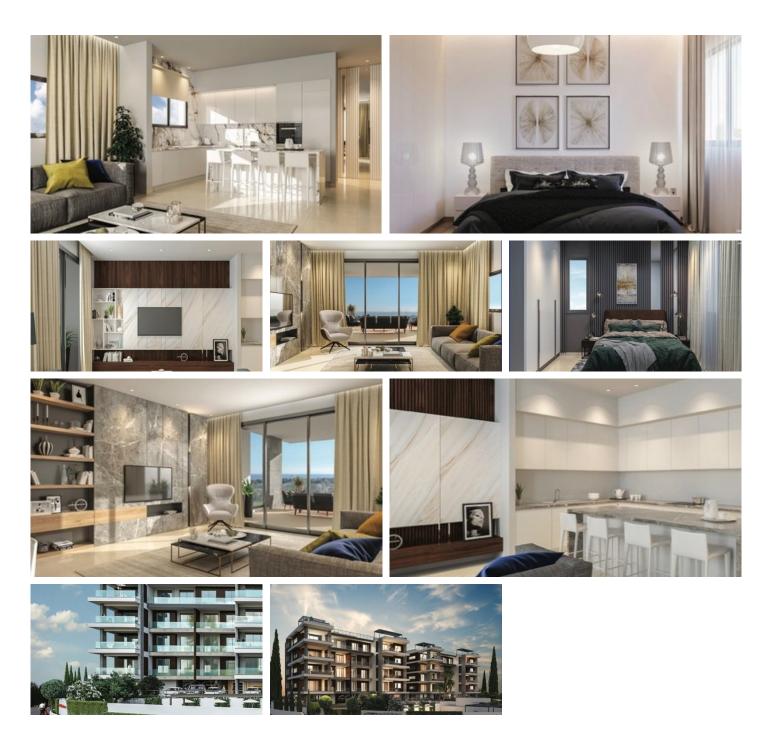

The complex has its own swimming pool, a fenced playarea for kids, as well as a fully equipped sports complex, helth center and SPA.

The Luxury two bedroom top floor , offers 2 bright bedrooms with fitted wardrobes both with en-suite, one with a shower and the other one with a bath and access to the beautiful Veranda, one guest toilet.

Open plan Kitchen, living area with access also to the big covered veranda.

feel free to contact us for any additional information you may need.

Office Properties Office Administrator

J (+357) 25871010