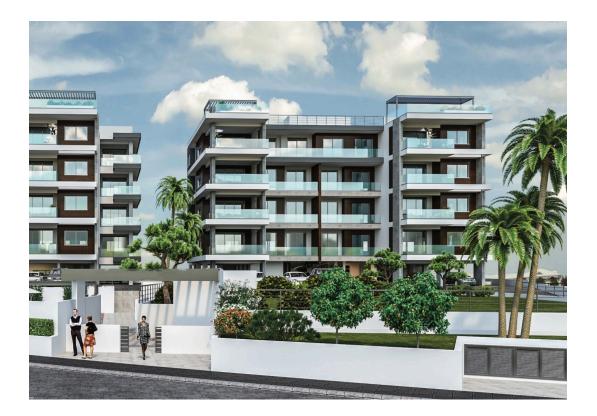

# LUXURY TWO BEDROOM TOP FLOOR IN TOURIST AREA

**Q** Limassol, Potamos Germasogeias

### Description

Two bedroom top floor apartment in a luxury residential complex located in potamos Germasogeia tourist area of Limassol, 700 meters from the sea.

The complex consists of two identical four-story blocks of 19 apartments each.

Each block has three 3 bedroom, seven 2 bedroom and six 1 bedroom apartments.

In addition it features four penthouses on the top floor - one 3 bedrooms and three 2 bedrooms. Two penthouses have access to their own glorious open air entertainment on the roof top garden.