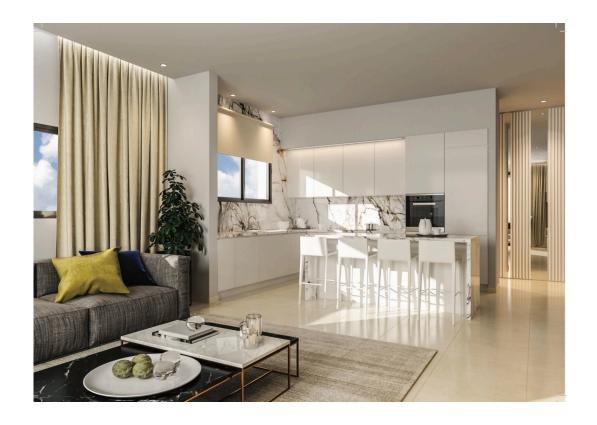

### Description

Two bedroom luxury apartment in a residential complex located in potamos Germasogeia tourist area of Limassol, 700 meters from the sea.

The complex consists of two identical four-story blocks of 19 apartments each.

one main bathroom with a bath.

Open plan Kitchen, living area with access to the big covered veranda.

feel free to contact us for any additional information you may need.

Office Properties
Office Administrator