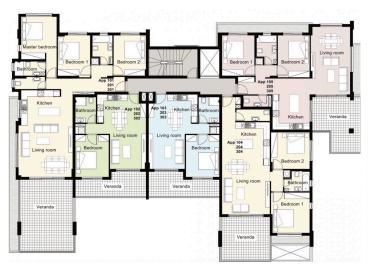

### Description

Two bedroom luxury apartment in a residential complex located in potamos Germasogeia tourist area of Limassol, 700 meters from the sea.

The complex consists of two identical four-story blocks of 19 apartments each.

Each block has three 3 bedroom, seven 2 bedroom and six 1 bedroom apartments.

In addition it features four penthouses on the top floor - one 3 bedrooms and three 2 bedrooms. Two penthouses have access to their own glorious open air entertainment on the roof top garden.

## Floor plans