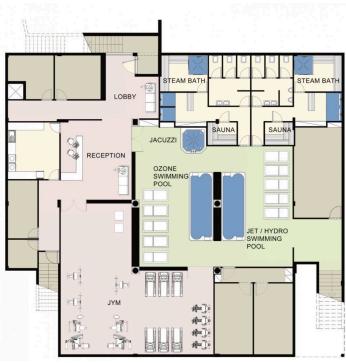

The complex has its own swimming pool, a fenced playarea for kids, as well as a fully equipped sports complex, helth center and SPA.

The Luxury two bedroom apartment, offers 2 bright bedrooms with fitted wardrobes and one of them has an access to the beautiful Veranda,

#### **Facilities**

Aircondition, Split system

Parking, Covered

Elevator

Gym

Sauna

Gated complex

Outdoor shower

Heating, Underfloor

Pool, Communal

Childrens playground

Spa

Storage

Landscaped garden