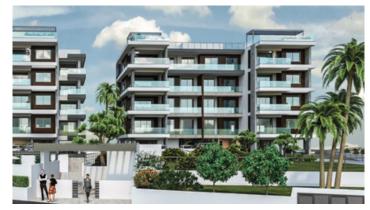

### Description

Two bedroom luxury apartment in a residential complex located in potamos Germasogeia tourist area of Limassol, 700 meters from the sea.

The complex consists of two identical four-story blocks of 19 apartments each.

Each block has three 3 bedroom, seven 2 bedroom and six 1 bedroom apartments.

In addition it features four penthouses on the top floor - one 3 bedrooms and three 2 bedrooms. Two penthouses have access to their own glorious open air entertainment on the roof top garden.

The complex has its own swimming pool, a fenced playarea for kids, as well as a fully equipped sports complex, helth center and SPA.

The Luxury two bedroom apartment, offers 2 bright bedrooms with fitted wardrobes and one of them has an access to the beautiful Veranda,