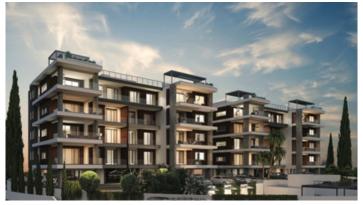

### Description

Two bedroom luxury apartment in a residential complex located in potamos Germasogeia tourist area of Limassol, 700 meters from the sea.

The complex consists of two identical four-story blocks of 19 apartments each.

Each block has three 3 bedroom, seven 2 bedroom and six 1 bedroom apartments.

In addition it features four penthouses on the top floor - one 3 bedrooms and three 2 bedrooms. Two penthouses have access to their own glorious open air entertainment on the roof top garden.

The complex has its own swimming pool, a fenced playarea for kids, as well as a fully equipped sports complex, helth center and SPA.

The Luxury two bedroom apartment, offers 2 bright bedrooms with fitted wardrobes and one of them has an access to the beautiful Veranda,