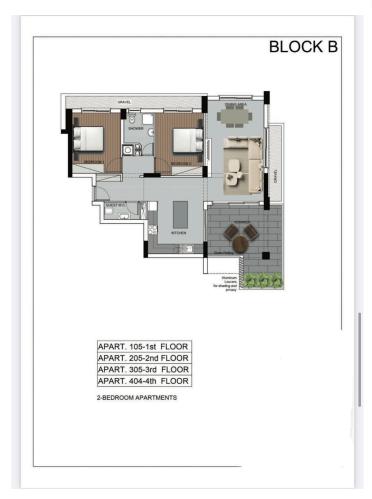

# LUXURY TWO BEDROOM APARTMENT IN TOURIST AREA FOR SALE

**Q** Limassol, Potamos Germasogeias

66178201

**Price** €600,000 +VAT **Type** Apartment

Bedrooms 2 Bathrooms 2

**Covered** 90.4 m<sup>2</sup> **Covered veranda** 21.7 m<sup>2</sup>

Year of Construction 2021 Status Under construction

Energy efficiency rating A Floor 2 / 4

**Area** Limassol, Potamos

Germasogeias

The complex has its own swimming pool, a fenced playarea for kids, as well as a fully equipped sports complex, helth center and SPA.

The Luxury two bedroom apartment, offers 2 bright bedrooms with fitted wardrobes and one of them has an access to the beautiful Veranda,

one main bathroom with a bath.

Open plan Kitchen, living area with access to the big covered veranda.

feel free to contact us for any additional information you may need.

Office Properties
Office Administrator

## Floor plans